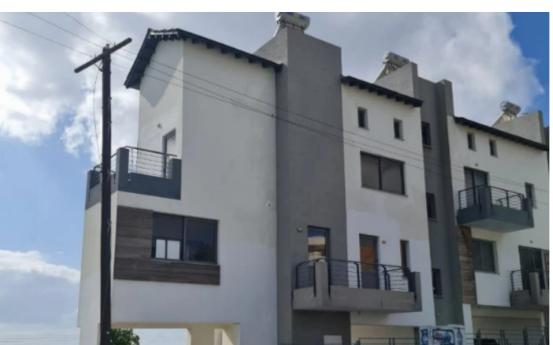

## 3-bedroom semi-detached to rent

Limassol, Panthea-Grammar-School-Agios-Athanasios-4105 , Cyprus

**Offered at:** €1,700

**Estate ID:** 29575

**Ref:** J3662

NET internal area: 280

Bathrooms: 4

Bedrooms: 3

Available from: 2024-04-23

Offered at: 1,70

Type: SemidetachedHouse

A contemporary three-story residence featuring: Three bedrooms Four bathrooms In-house laundry facilities and a compact refrigerator Air conditioning in all bedrooms and the living room Exclusive parking space A private garden Conveniently situated within walking distance of a Grammar School Proximity to various amenities Only a five-minute drive from the city center....