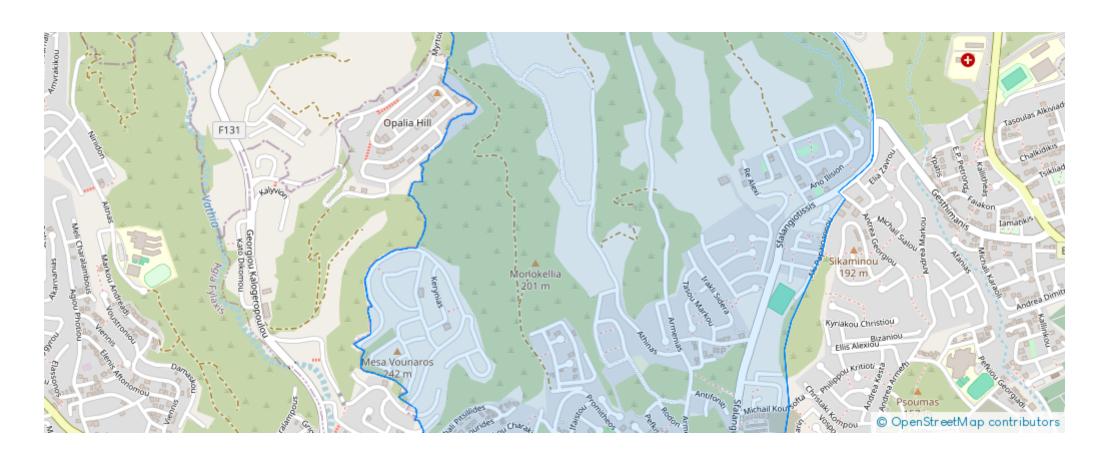

## 3-bedroom semi-detached to rent

Limassol, Panthea-Grammar-School-Agios-Athanasios-4105 , Cyprus

**Offered at:** €1,700

**Estate ID:** 29575

**Ref:** J3662











NET internal area: 280



Bathrooms: 4



Bedrooms: 3



Available from: 2024-04-23



Offered at: 1,70



Type: SemidetachedHouse

A contemporary three-story residence featuring: Three bedrooms Four bathrooms In-house laundry facilities and a compact refrigerator Air conditioning in all bedrooms and the living room Exclusive parking space A private garden Conveniently situated within walking distance of a Grammar School Proximity to various amenities Only a five-minute drive from the city center....

## **Estate on map:**