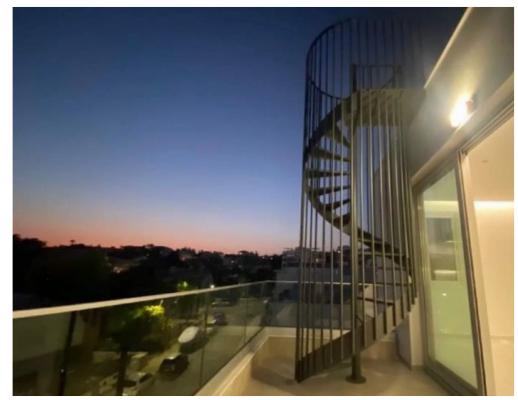

Type: Penthouse

This beautiful brand new 80 m2 two-bedroom apartment is complimented with a 30 m2 roof garden. This newly constructed 3-storey six-unit block resides in a serene residential neighbourhood boasting uninterrupted and mesmerising mountain and sea views. Its convenient position allows easy access to the highway via two exits and access to all essential amenities within a 2km radius. Its spacious layout presents a bright open-plan living area with hidden lighting for that extra elegance and a stylish fitted kitchen leading to a 14 m2 balcony. One can access the unique roof garden from the balcony via an elegant spiral staircase. The roof garden includes a BBQ area, a fitted countertop with a s...