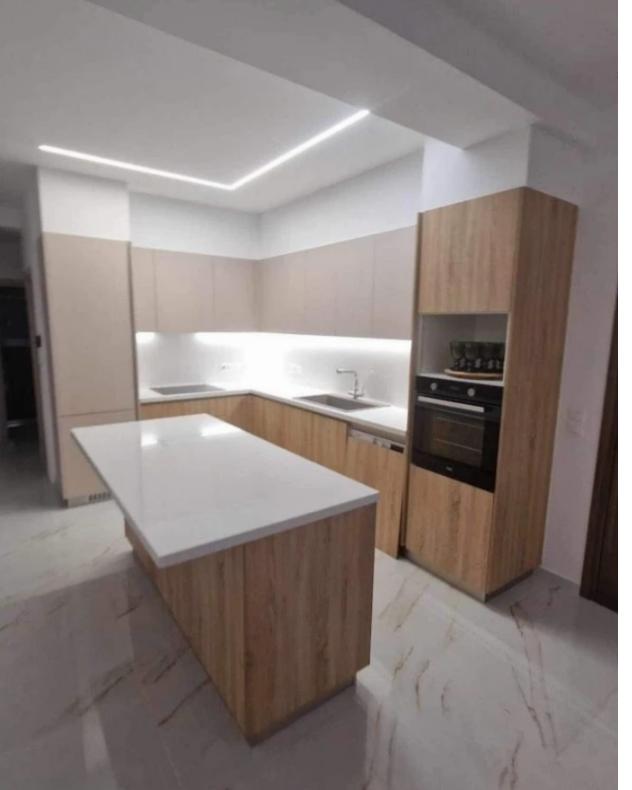

Type: Penthouse

This beautiful brand new 80 m2 two-bedroom apartment is complimented with a 30 m2 roof garden. This newly constructed 3-storey six-unit block resides in a serene residential neighbourhood boasting uninterrupted and mesmerising mountain and sea views. Its convenient position allows easy access to the highway via two exits and access to all essential amenities within a 2km radius. Its spacious layout presents a bright open-plan living area with hidden lighting for that extra elegance and a stylish fitted kitchen leading to a 14 m2 balcony. One can access the unique roof garden from the balcony via an elegant spiral staircase. The roof garden includes a BBQ area, a fitted countertop with a s...