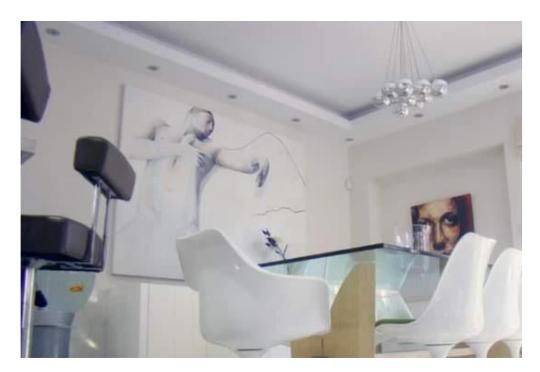

Ap. Petrou & Pavlou, Limassol Bedrooms: 3 in the villa, plus an additional 1 in the attached apartment Plot Area: 481m2 Villa Building Area: 245m2

Covered Verandas: 36m2 Uncovered Verandas: 28m2 on the ground floor Ground Floor features a welcoming Living Room, Dining Room, and a

Kitchen with a separate Dining area. The Ground Floor also boasts one en-suite Bedroom and an Office Room. A Guest WC is available on the First Floor, along with an additional Living Room. The First Floor houses two Bedrooms, complete with a Walk-in Closet ...