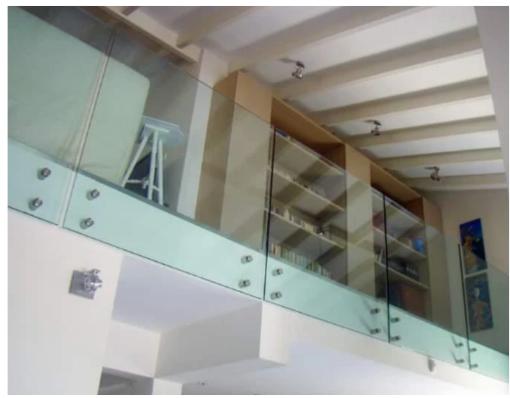

Ap. Petrou & Pavlou, Limassol Bedrooms: 3 in the villa, plus an additional 1 in the attached apartment Plot Area: 481m2 Villa Building Area: 245m2

Covered Verandas: 36m2 Uncovered Verandas: 28m2 on the ground floor Ground Floor features a welcoming Living Room, Dining Room, and a

Kitchen with a separate Dining area. The Ground Floor also boasts one en-suite Bedroom and an Office Room. A Guest WC is available on the First Floor, along with an additional Living Room. The First Floor houses two Bedrooms, complete with a Walk-in Closet ...