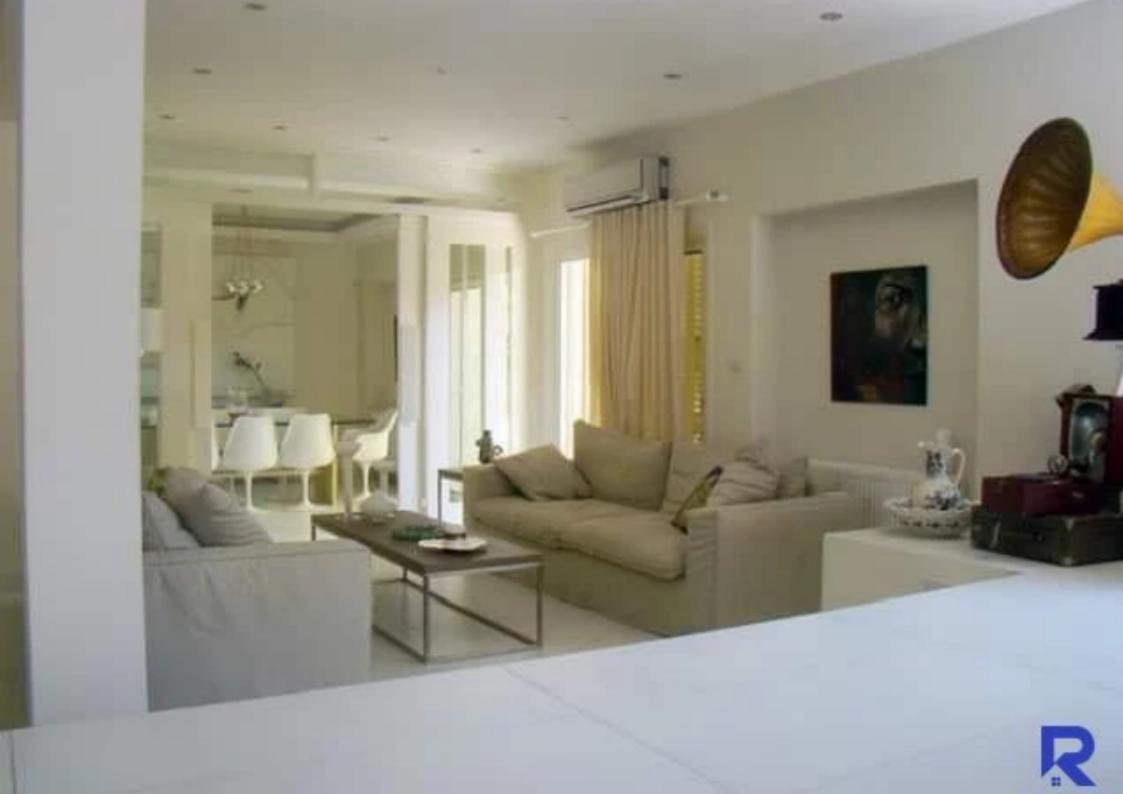

Ap. Petrou & Pavlou, Limassol Bedrooms: 3 in the villa, plus an additional 1 in the attached apartment Plot Area: 481m2 Villa Building Area: 245m2

Covered Verandas: 36m2 Uncovered Verandas: 28m2 on the ground floor Ground Floor features a welcoming Living Room, Dining Room, and a

Kitchen with a separate Dining area. The Ground Floor also boasts one en-suite Bedroom and an Office Room. A Guest WC is available on the First Floor, along with an additional Living Room. The First Floor houses two Bedrooms, complete with a Walk-in Closet ...