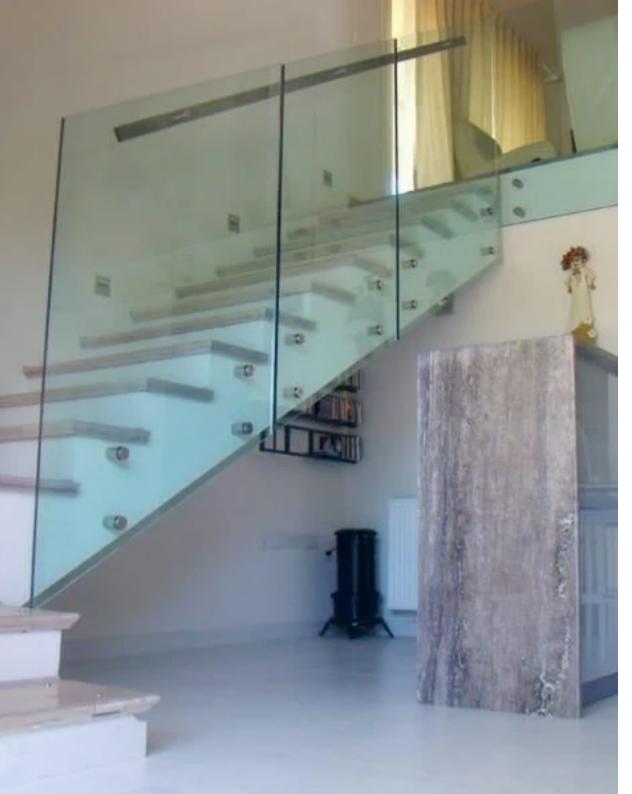

Ap. Petrou & Pavlou, Limassol Bedrooms: 3 in the villa, plus an additional 1 in the attached apartment Plot Area: 481m2 Villa Building Area: 245m2

Covered Verandas: 36m2 Uncovered Verandas: 28m2 on the ground floor Ground Floor features a welcoming Living Room, Dining Room, and a

Kitchen with a separate Dining area. The Ground Floor also boasts one en-suite Bedroom and an Office Room. A Guest WC is available on the First Floor, along with an additional Living Room. The First Floor houses two Bedrooms, complete with a Walk-in Closet ...