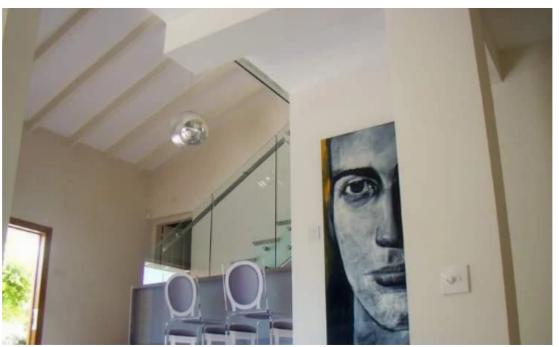

Ap. Petrou & Pavlou, Limassol Bedrooms: 3 in the villa, plus an additional 1 in the attached apartment Plot Area: 481m2 Villa Building Area: 245m2

Covered Verandas: 36m2 Uncovered Verandas: 28m2 on the ground floor Ground Floor features a welcoming Living Room, Dining Room, and a

Kitchen with a separate Dining area. The Ground Floor also boasts one en-suite Bedroom and an Office Room. A Guest WC is available on the First Floor, along with an additional Living Room. The First Floor houses two Bedrooms, complete with a Walk-in Closet ...