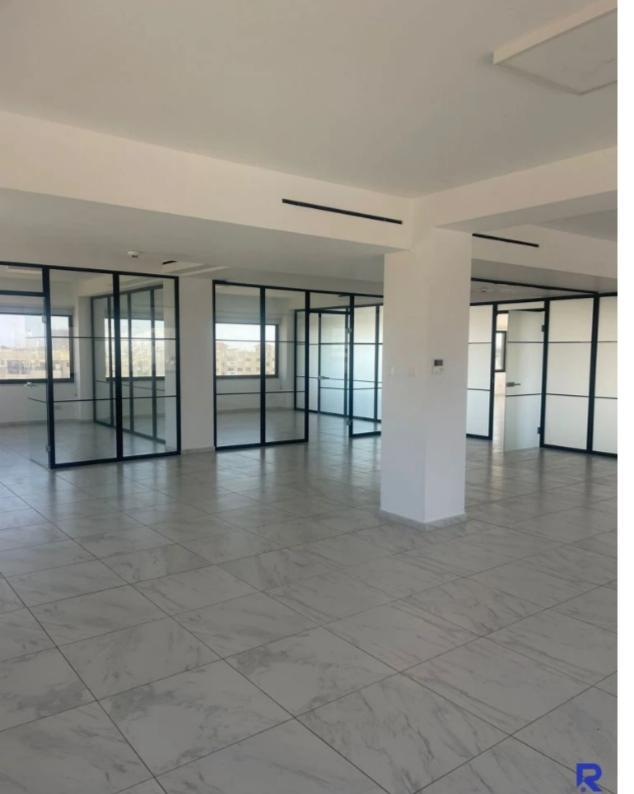

## **Office for rent**

Limassol, Alasia-Hotel-Market-Katholiki-3020, Cyprus

Offered at: € 6,250 Estate ID: 29612 Ref: J3600

Located in the vibrant city of Limassol, this spacious office space offers a prime opportunity for businesses seeking a modern and efficient workspace. With a total area of 270 square meters, this office is an excellent choice for those in need of a substantial and versatile workspace. Property Details: Property Area: The office space spans an impressive 270 square meters, providing ample room for various functions and operations. Type: This property falls under the category of offices, making it an ideal choice for businesses, startups, or organizations looking for a professional and functional workspace. Energy Efficiency: The office boasts an impressive energy efficiency ratin...