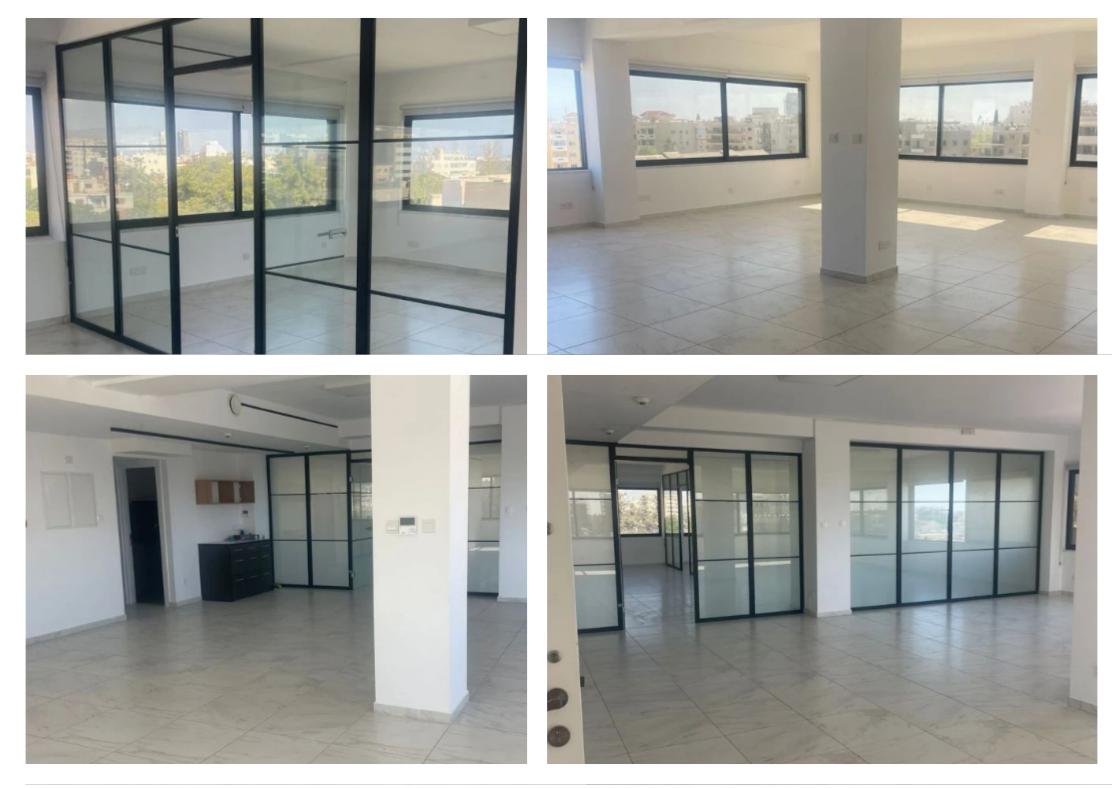

## **Office for rent**

Limassol, Alasia-Hotel-Market-Katholiki-3020, Cyprus

Offered at: € 6,250 Estate ID: 29612 Ref: J3600

Located in the vibrant city of Limassol, this spacious office space offers a prime opportunity for businesses seeking a modern and efficient workspace. With a total area of 270 square meters, this office is an excellent choice for those in need of a substantial and versatile workspace. Property Details: Property Area: The office space spans an impressive 270 square meters, providing ample room for various functions and operations. Type: This property falls under the category of offices, making it an ideal choice for businesses, startups, or organizations looking for a professional and functional workspace. Energy Efficiency: The office boasts an impressive energy efficiency ratin...