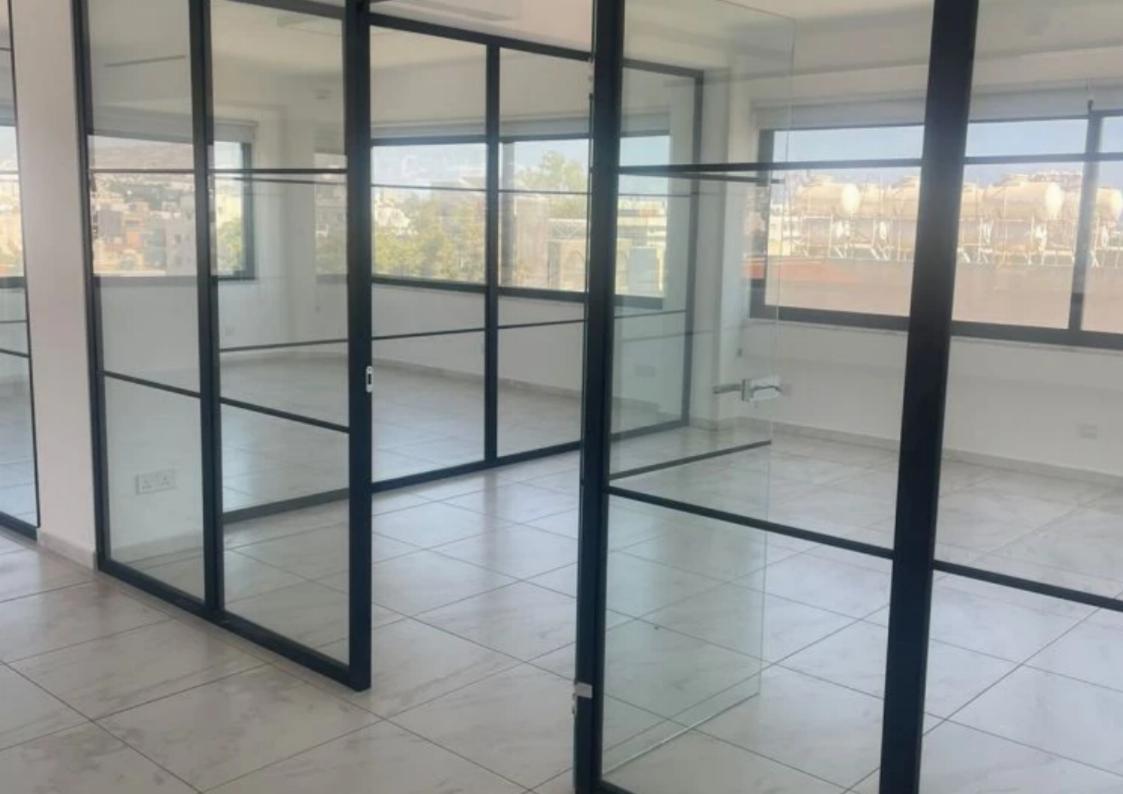

## **Office for rent**

Limassol, Alasia-Hotel-Market-Katholiki-3020, Cyprus

Offered at: € 6,250 Estate ID: 29612 Ref: J3600

Located in the vibrant city of Limassol, this spacious office space offers a prime opportunity for businesses seeking a modern and efficient workspace. With a total area of 270 square meters, this office is an excellent choice for those in need of a substantial and versatile workspace. Property Details: Property Area: The office space spans an impressive 270 square meters, providing ample room for various functions and operations. Type: This property falls under the category of offices, making it an ideal choice for businesses, startups, or organizations looking for a professional and functional workspace. Energy Efficiency: The office boasts an impressive energy efficiency ratin...