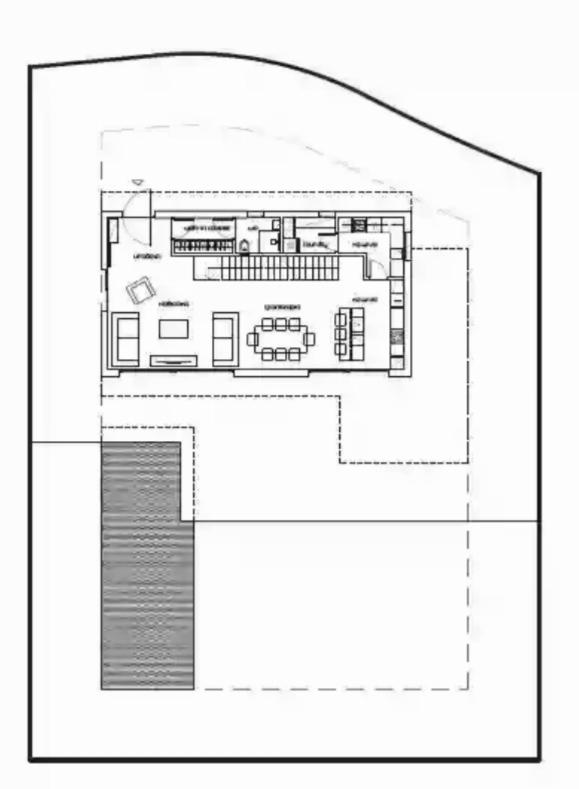

## 4 bedrooms, 187 sq.m.

Limassol, Parekklisia-4520, Cyprus

Offered at: €1,200,000 Estate ID: 29618 Ref: J3591L1330

Welcome to a luxurious villa where style and comfort meet incredible views and modern amenities. This villa offers the perfect retreat for those seeking seclusion and luxury surrounded by nature. Located in a picturesque area with magnificent views of the sea and mountains, the villa provides a unique opportunity to appreciate the beauty of nature in complete privacy. Inside the villa, you will find a modern design and comfort. Spacious bedrooms and common areas furnished with exquisite materials create an atmosphere of luxury and comfort. The kitchen is equipped with modern technology, making cooking a pleasure. The villa offers the perfect blend of seclusion and accessibility. You...