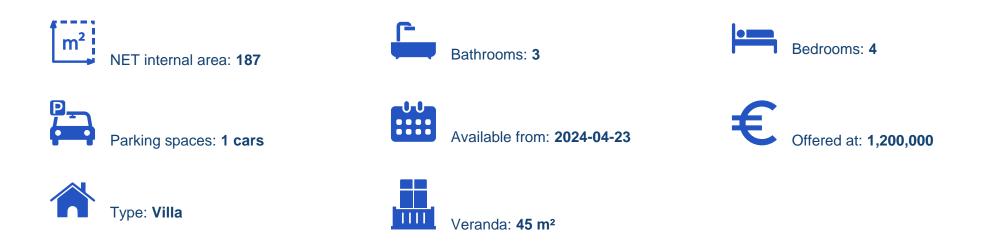

## 4 bedrooms, 187 sq.m.

Limassol, Parekklisia-4520, Cyprus

Offered at: €1,200,000 Estate ID: 29618 Ref: J3591L1330

Welcome to a luxurious villa where style and comfort meet incredible views and modern amenities. This villa offers the perfect retreat for those seeking seclusion and luxury surrounded by nature. Located in a picturesque area with magnificent views of the sea and mountains, the villa provides a unique opportunity to appreciate the beauty of nature in complete privacy. Inside the villa, you will find a modern design and comfort. Spacious bedrooms and common areas furnished with exquisite materials create an atmosphere of luxury and comfort. The kitchen is equipped with modern technology, making cooking a pleasure. The villa offers the perfect blend of seclusion and accessibility. You...