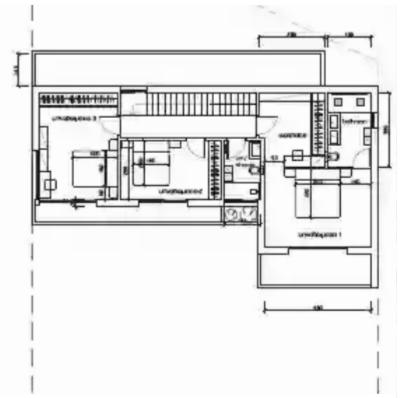

## 4 bedrooms, 187 sq.m.

Limassol, Parekklisia-4520, Cyprus

Offered at: €1,200,000 Estate ID: 29618 Ref: J3591L1330

Welcome to a luxurious villa where style and comfort meet incredible views and modern amenities. This villa offers the perfect retreat for those seeking seclusion and luxury surrounded by nature. Located in a picturesque area with magnificent views of the sea and mountains, the villa provides a unique opportunity to appreciate the beauty of nature in complete privacy. Inside the villa, you will find a modern design and comfort. Spacious bedrooms and common areas furnished with exquisite materials create an atmosphere of luxury and comfort. The kitchen is equipped with modern technology, making cooking a pleasure. The villa offers the perfect blend of seclusion and accessibility. You...