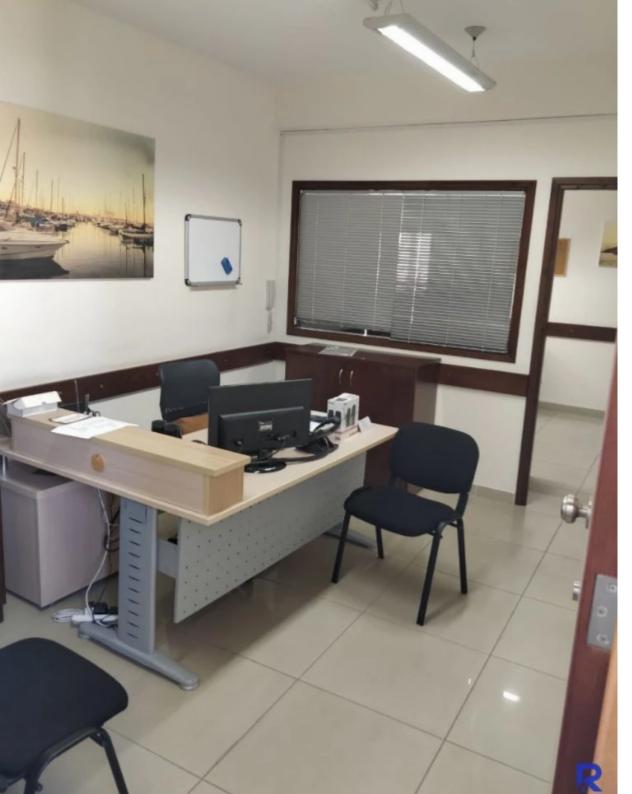

## 120 sqm office in Mesa Geitonia

Limassol, Grigori-Afxentiou-Timou-Prodromou-Mesa-Geitonia-4003, Cyprus

**Offered at:** €2,200

**Estate ID:** 29621

**Ref:** J3587

The office is situated within a dedicated commercial building and encompasses several key areas, including an entrance hall, a spacious open workspace, three separate offices, a kitchenette, a restroom, and an expansive covered veranda. It boasts excellent proximity to amenities and offers convenient access to both the town center and the highway. The entire space is equipped with efficient air conditioning, a structured cabling system is in place, and the office is ready to connect to high-speed fiber internet services from various providers. For added security and comfort, the office features window shutters and double-glazed windows. Furthermore, a covered parking space is includ...