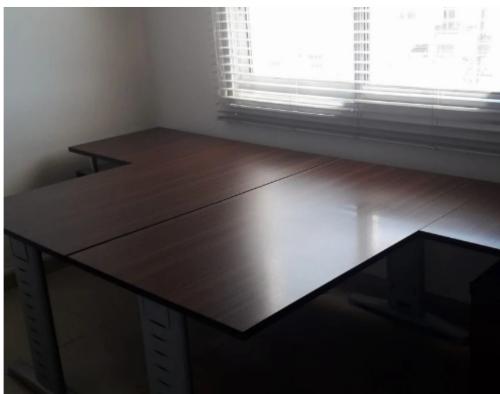

## 120 sqm office in Mesa Geitonia

Limassol, Grigori-Afxentiou-Timou-Prodromou-Mesa-Geitonia-4003, Cyprus

**Offered at:** €2,200

**Estate ID:** 29621

**Ref:** J3587

The office is situated within a dedicated commercial building and encompasses several key areas, including an entrance hall, a spacious open workspace, three separate offices, a kitchenette, a restroom, and an expansive covered veranda. It boasts excellent proximity to amenities and offers convenient access to both the town center and the highway. The entire space is equipped with efficient air conditioning, a structured cabling system is in place, and the office is ready to connect to high-speed fiber internet services from various providers. For added security and comfort, the office features window shutters and double-glazed windows. Furthermore, a covered parking space is includ...