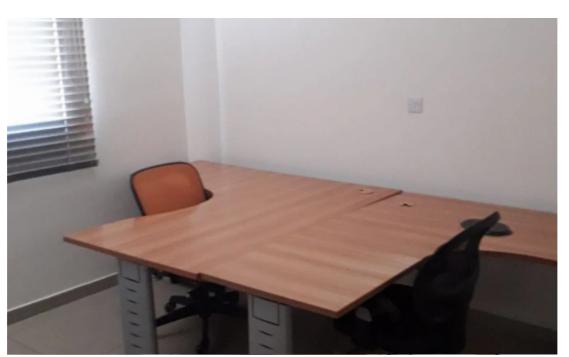

## 120 sqm office in Mesa Geitonia

Limassol, Grigori-Afxentiou-Timou-Prodromou-Mesa-Geitonia-4003, Cyprus

**Offered at:** €2,200

**Estate ID:** 29621

**Ref:** J3587

The office is situated within a dedicated commercial building and encompasses several key areas, including an entrance hall, a spacious open workspace, three separate offices, a kitchenette, a restroom, and an expansive covered veranda. It boasts excellent proximity to amenities and offers convenient access to both the town center and the highway. The entire space is equipped with efficient air conditioning, a structured cabling system is in place, and the office is ready to connect to high-speed fiber internet services from various providers. For added security and comfort, the office features window shutters and double-glazed windows. Furthermore, a covered parking space is includ...