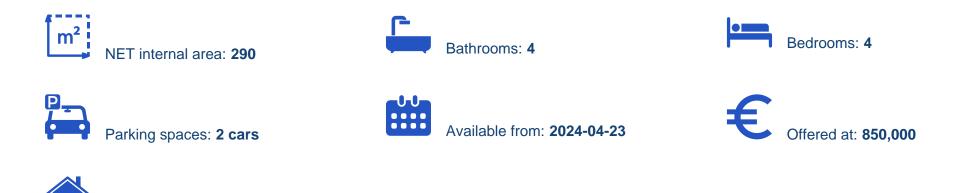

## 4-bedroom villa f?r s?le

Limassol, Sotira-4633, Cyprus

Offered at: € 850,000 Estate ID: 29624 Ref: J3584

Type: Villa

Luxurious Villa with Expansive Grounds and Breathtaking Views in Sotira, Limassol Discover this magnificent villa set on an extensive 6690 m2 residential estate, nestled within a shared larger residential land plot spanning 18000 m2. Located in the serene Sotira area of Limassol, this residence offers a unique combination of tranquility, village, and mountain views, all surrounded by lush pine trees that evoke a sense of living in a forest. Property Highlights: Size: The villa boasts a generous interior space of 290 sq.m., spread across two floors, complemented by spacious covered verandas. Exterior: The property is encompassed by a spacious courtyard adorned with elegant paving,...