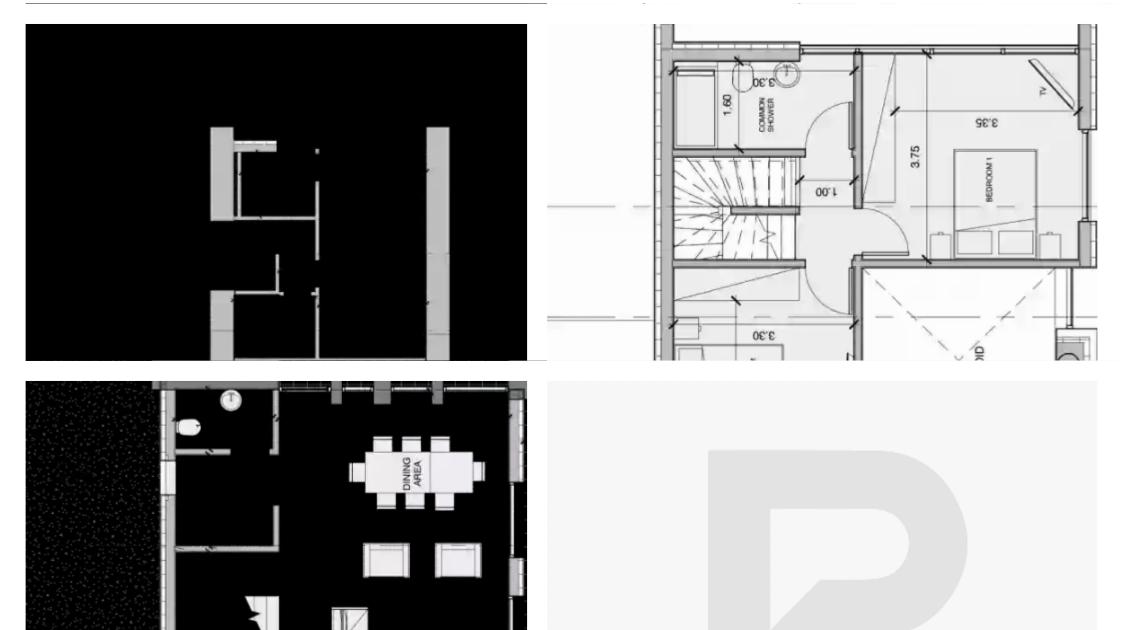

## 4 bedrooms, 167 sq.m.

Limassol, Pano-Platres-4820, Cyprus

**Offered at:** €740,000

**Estate ID:** 29634

**Ref:** J3563L1327

SITTING

NET internal area: 167

Bathrooms: 2

Bedrooms: 4

Parking spaces: 1 cars

Available from: 2024-04-23

Offered at: **740,000** 

Type: **PrivateHouse** 

Veranda: 24 m²

Welcome to your dream home! This magnificent two-story house is now available for sale, offering unparalleled luxury and comfort. With four spacious bedrooms, two bathrooms, and an additional toilet, this home is perfect for families seeking ample space and privacy. Situated on a generous plot size of 373 square meters, you'll have plenty of room to create your own outdoor oasis. Step inside and be captivated by the thoughtfully designed living spaces. The covered area spans an impressive 167 square meters, providing an abundance of room for relaxation and entertainment. Host memorable gatherings in the open-plan living and dining area, adorned with stylish finishes and flooded with n...