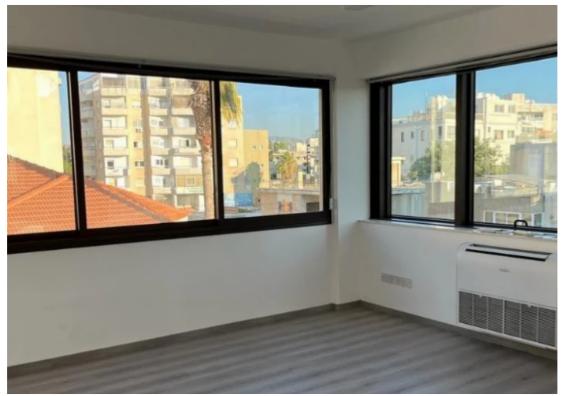

## Office Space with Parking

Limassol, Central-Police-Station-Tax-Office-Katholiki-3022, Cyprus

**Offered at:** € 3,600

**Estate ID:** 29637

**Ref:** J3558

Property Details: 210 m² Office Space with Parking, Elevator, and Alarm Discover this outstanding 210 square meter office space in the heart of Limassol. Perfectly positioned to meet your business requirements, this recently renovated office is equipped with essential amenities and offers two convenient underground parking spaces. Located in a prime business district, this office space is not only well-designed but also competitively priced at just €26 per square meter. Ideal Office Space in Limassol Are you seeking the perfect office space in Limassol? Look no further! This newly renovated 210 square meter office is ideal for businesses looking for a spacious, modern, and well-equippe...