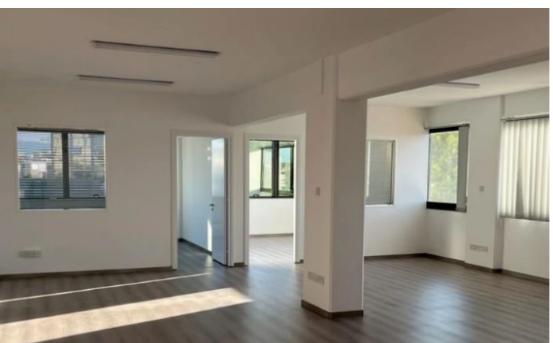

## Office Space with Parking

Limassol, Central-Police-Station-Tax-Office-Katholiki-3022, Cyprus

**Offered at:** € 3,600

**Estate ID:** 29637

**Ref:** J3558

Property Details: 210 m² Office Space with Parking, Elevator, and Alarm Discover this outstanding 210 square meter office space in the heart of Limassol. Perfectly positioned to meet your business requirements, this recently renovated office is equipped with essential amenities and offers two convenient underground parking spaces. Located in a prime business district, this office space is not only well-designed but also competitively priced at just €26 per square meter. Ideal Office Space in Limassol Are you seeking the perfect office space in Limassol? Look no further! This newly renovated 210 square meter office is ideal for businesses looking for a spacious, modern, and well-equippe...