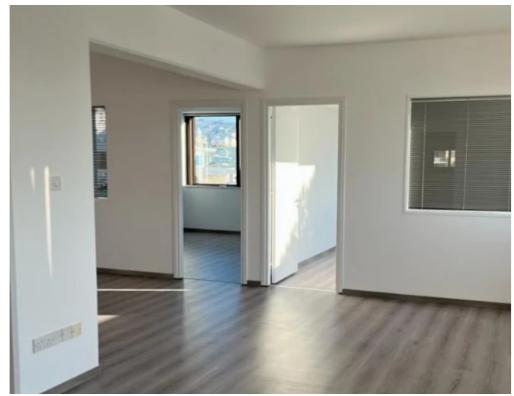

## Office Space with Parking

Limassol, Central-Police-Station-Tax-Office-Katholiki-3022, Cyprus

**Offered at:** € 3,600

**Estate ID:** 29637

**Ref:** J3558

Property Details: 210 m² Office Space with Parking, Elevator, and Alarm Discover this outstanding 210 square meter office space in the heart of Limassol. Perfectly positioned to meet your business requirements, this recently renovated office is equipped with essential amenities and offers two convenient underground parking spaces. Located in a prime business district, this office space is not only well-designed but also competitively priced at just €26 per square meter. Ideal Office Space in Limassol Are you seeking the perfect office space in Limassol? Look no further! This newly renovated 210 square meter office is ideal for businesses looking for a spacious, modern, and well-equippe...