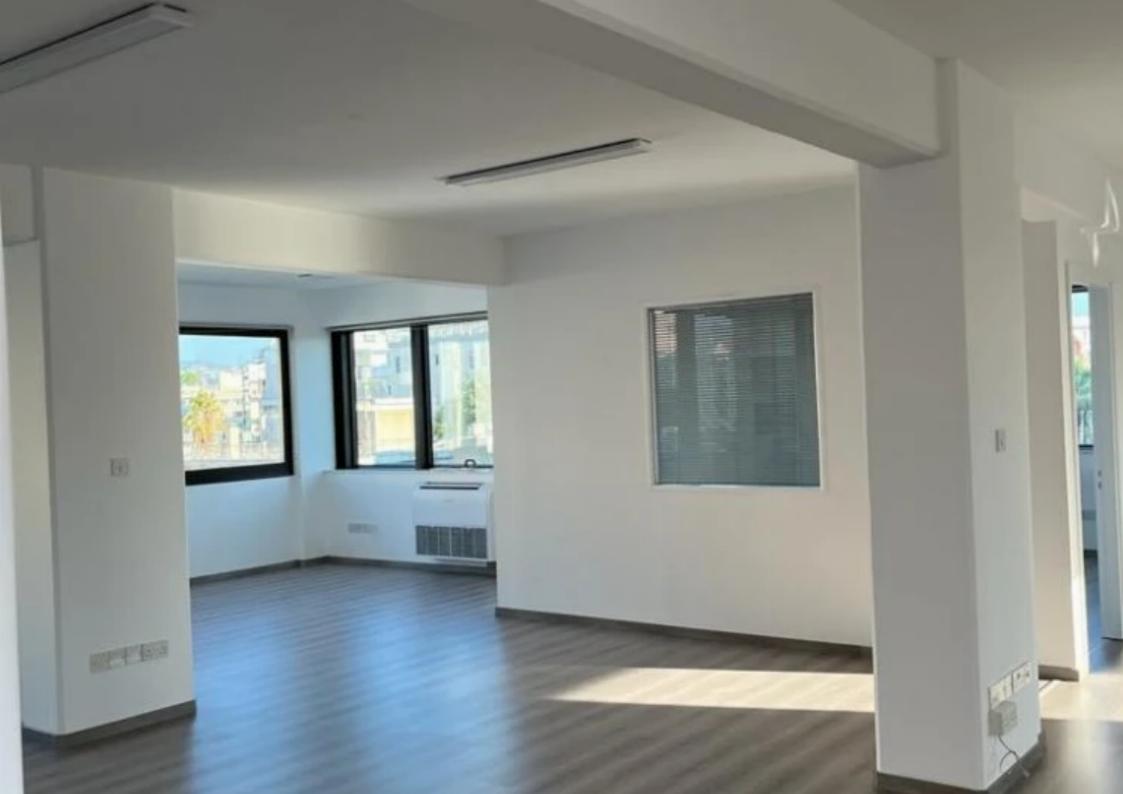

## Office Space with Parking

Limassol, Central-Police-Station-Tax-Office-Katholiki-3022, Cyprus

**Offered at:** € 3,600

**Estate ID:** 29637

**Ref:** J3558

Property Details: 210 m² Office Space with Parking, Elevator, and Alarm Discover this outstanding 210 square meter office space in the heart of Limassol. Perfectly positioned to meet your business requirements, this recently renovated office is equipped with essential amenities and offers two convenient underground parking spaces. Located in a prime business district, this office space is not only well-designed but also competitively priced at just €26 per square meter. Ideal Office Space in Limassol Are you seeking the perfect office space in Limassol? Look no further! This newly renovated 210 square meter office is ideal for businesses looking for a spacious, modern, and well-equippe...