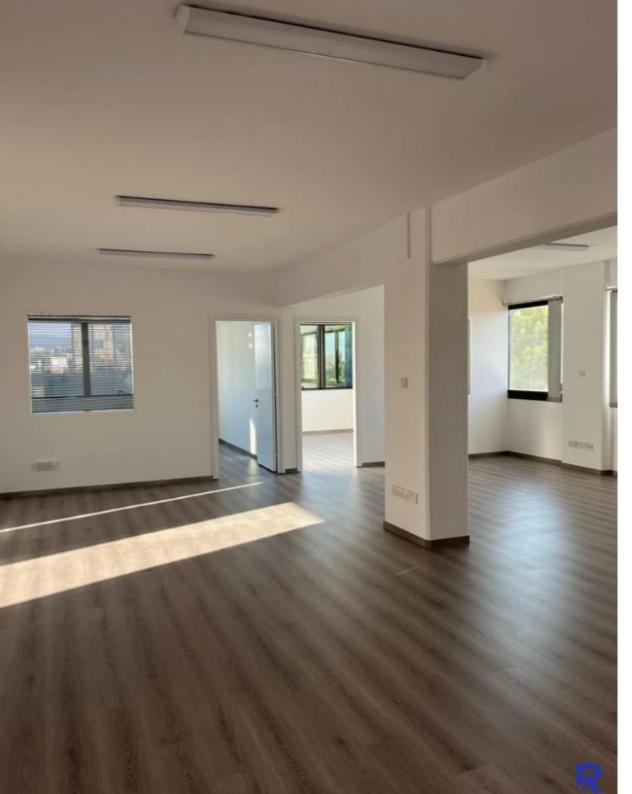

## Office Space with Parking

Limassol, Central-Police-Station-Tax-Office-Katholiki-3022, Cyprus

**Offered at:** € 3,600

**Estate ID:** 29637

**Ref:** J3558

Property Details: 210 m² Office Space with Parking, Elevator, and Alarm Discover this outstanding 210 square meter office space in the heart of Limassol. Perfectly positioned to meet your business requirements, this recently renovated office is equipped with essential amenities and offers two convenient underground parking spaces. Located in a prime business district, this office space is not only well-designed but also competitively priced at just €26 per square meter. Ideal Office Space in Limassol Are you seeking the perfect office space in Limassol? Look no further! This newly renovated 210 square meter office is ideal for businesses looking for a spacious, modern, and well-equippe...