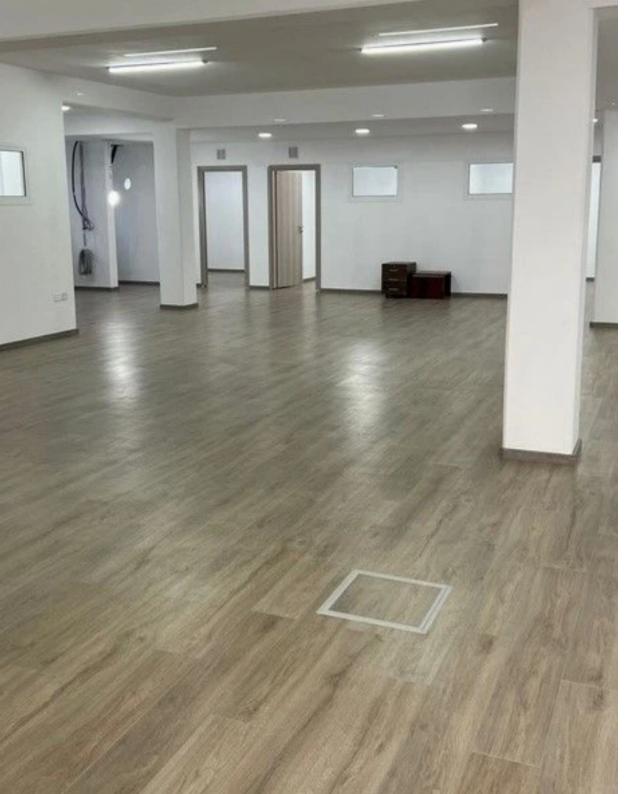

## Office space boasting 400 sqm

Limassol, Linopetra-School-Agios-Stylianos-Agios-Athanasios-4102, Cyprus

**Offered at:** €5,500

**Estate ID:** 29642

**Ref:** J3552

Welcome to a Newly Constructed Modern Office Space Discover a spacious and brilliantly lit office space spanning an impressive 400 square meters.

Nestled within the bustling business epicenter of Agios Athanasios, adjacent to the new Porsche showroom, this office space is meticulously designed to cater to your professional requirements. Strategically positioned for accessibility, this office space is a stone's throw away from the highway, Linopetra Roundabout, and key city arteries like Kolonakiou Street, Griva Digeni Street, and Spyrou Kyprianou Avenue. Whether you're a budding startup or an established enterprise, this centrally located office space is the epitome of convenience for your...