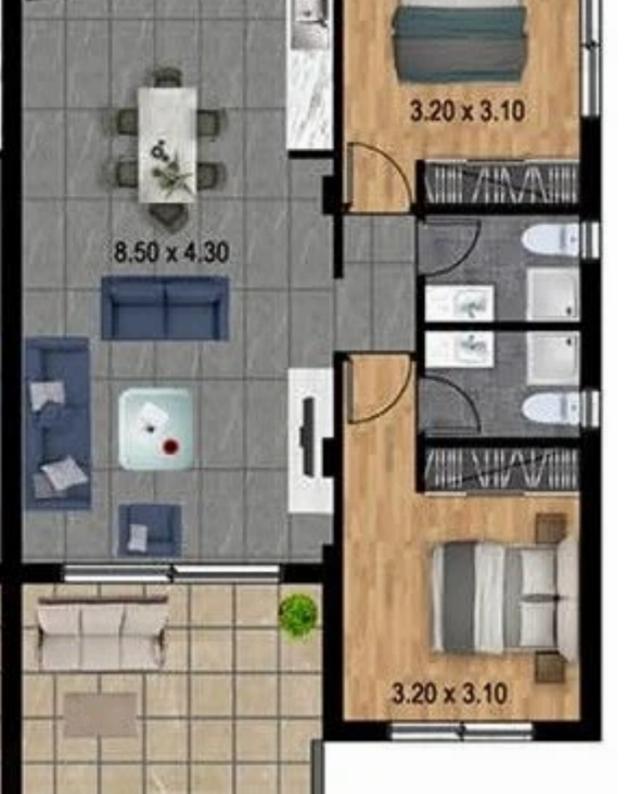

## 2 bedrooms, 78

Limassol, Parekklisia-4520, Cyprus

**Offered at:** €275,000

**Estate ID:** 29655

**Ref:** J3537L1319

NET internal area: 78

Bathrooms: 2

Bedrooms: 2

Parking spaces: 1 cars

Available from: 2024-04-23

Offered at: 275,000

Гуре: **Apartment** 

Veranda: 15 m²

This exquisite 2-bedroom apartment in Parekklisia, Limassol, invites you to experience the essence of Mediterranean living. Situated in a peaceful and residential area, it offers an idyllic retreat from the hustle and bustle of city life. Upon entering, you'll be greeted by a spacious and meticulously designed interior that radiates warmth and elegance. Step onto your private balcony and soak in the breathtaking views of the surrounding countryside, creating a sense of tranquility and connection to nature. Both bedrooms are generously sized, offering comfortable spaces to unwind. The apartment is designed to maximize comfort, functionality, and natural light....