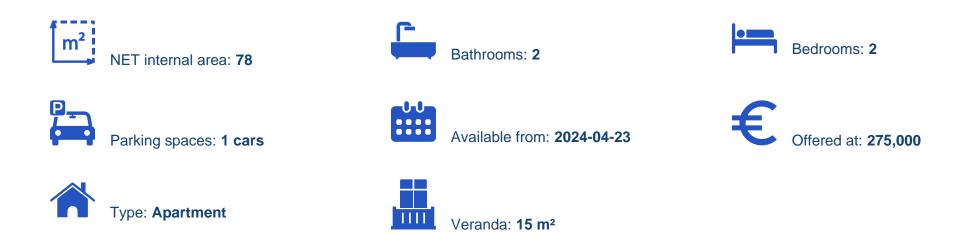

## 2 bedrooms, 78

Limassol, Parekklisia-4520, Cyprus

Offered at: €275,000 Estate ID: 29658 Ref: J3537L1318

This exquisite 2-bedroom apartment in Parekklisia, Limassol, invites you to experience the essence of Mediterranean living. Situated in a peaceful and residential area, it offers an idyllic retreat from the hustle and bustle of city life. Upon entering, you'll be greeted by a spacious and meticulously designed interior that radiates warmth and elegance. Step onto your private balcony and soak in the breathtaking views of the surrounding countryside, creating a sense of tranquility and connection to nature. Both bedrooms are generously sized, offering comfortable spaces to unwind. The apartment is designed to maximize comfort, functionality, and natural light....