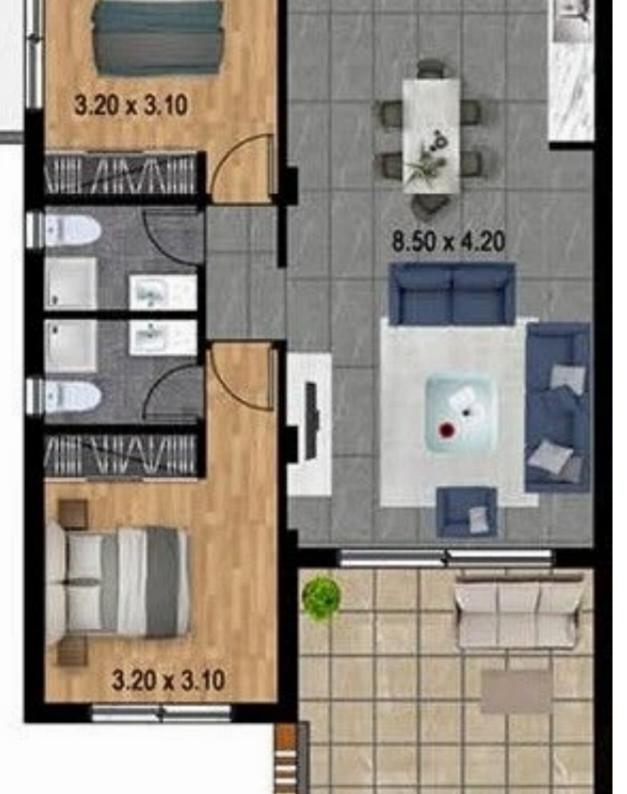

## 2 bedrooms, 78

Limassol, Parekklisia-4520, Cyprus

Offered at: €275,000 Estate ID: 29658 Ref: J3537L1318

This exquisite 2-bedroom apartment in Parekklisia, Limassol, invites you to experience the essence of Mediterranean living. Situated in a peaceful and residential area, it offers an idyllic retreat from the hustle and bustle of city life. Upon entering, you'll be greeted by a spacious and meticulously designed interior that radiates warmth and elegance. Step onto your private balcony and soak in the breathtaking views of the surrounding countryside, creating a sense of tranquility and connection to nature. Both bedrooms are generously sized, offering comfortable spaces to unwind. The apartment is designed to maximize comfort, functionality, and natural light....