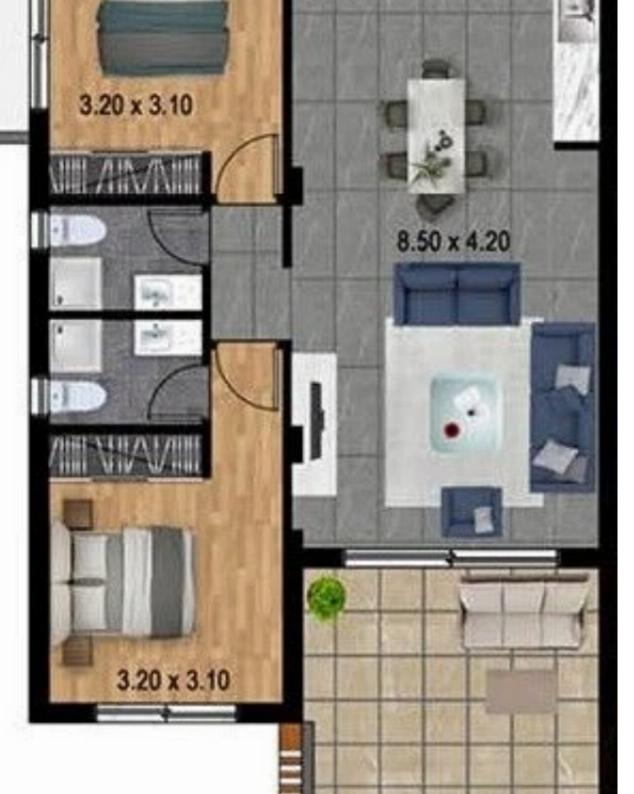

## 2 bedrooms, 78

Limassol, Parekklisia-4520, Cyprus

**Offered at:** €265,000

**Estate ID:** 29659

**Ref:** J3537L1315

NET internal area: 78

Bathrooms: 2

Bedrooms: 2

Parking spaces: 1 cars

Available from: 2024-04-23

Offered at: 265,000

Гуре: **Apartment** 

Veranda: 15 m²

This exquisite 2-bedroom apartment in Parekklisia, Limassol, invites you to experience the essence of Mediterranean living. Situated in a peaceful and residential area, it offers an idyllic retreat from the hustle and bustle of city life. Upon entering, you'll be greeted by a spacious and meticulously designed interior that radiates warmth and elegance. Step onto your private balcony and soak in the breathtaking views of the surrounding countryside, creating a sense of tranquility and connection to nature. Both bedrooms are generously sized, offering comfortable spaces to unwind. The apartment is designed to maximize comfort, functionality, and natural light....