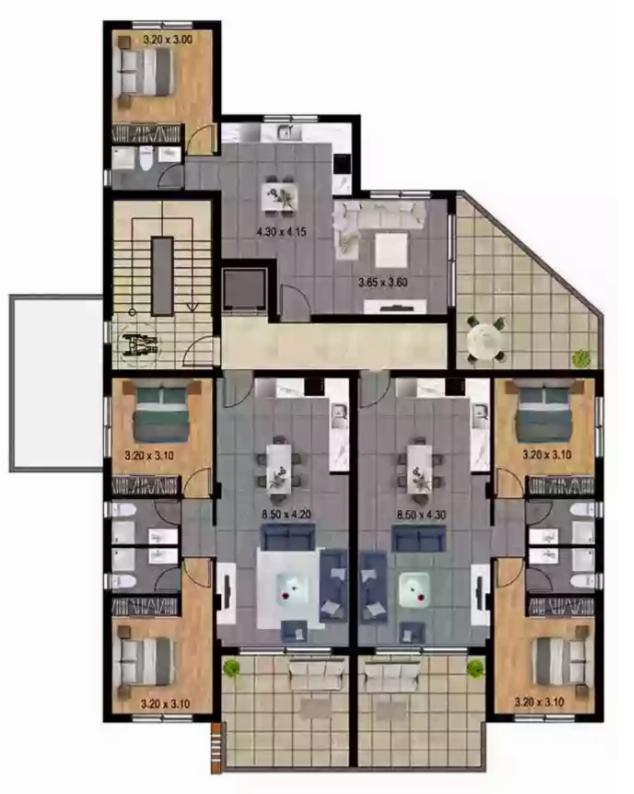

## 2 bedrooms, 78

Limassol, Parekklisia-4520, Cyprus

**Offered at:** € 265,000

**Estate ID:** 29660

**Ref:** J3537L1316

NET internal area: 78

Bathrooms: 2

Bedrooms: 2

Parking spaces: 1 cars

Available from: 2024-04-23

Offered at: 265,000

Гуре: **Apartment** 

Veranda: 15 m²

This exquisite 2-bedroom apartment in Parekklisia, Limassol, invites you to experience the essence of Mediterranean living. Situated in a peaceful and residential area, it offers an idyllic retreat from the hustle and bustle of city life. Upon entering, you'll be greeted by a spacious and meticulously designed interior that radiates warmth and elegance. Step onto your private balcony and soak in the breathtaking views of the surrounding countryside, creating a sense of tranquility and connection to nature. Both bedrooms are generously sized, offering comfortable spaces to unwind. The apartment is designed to maximize comfort, functionality, and natural light....