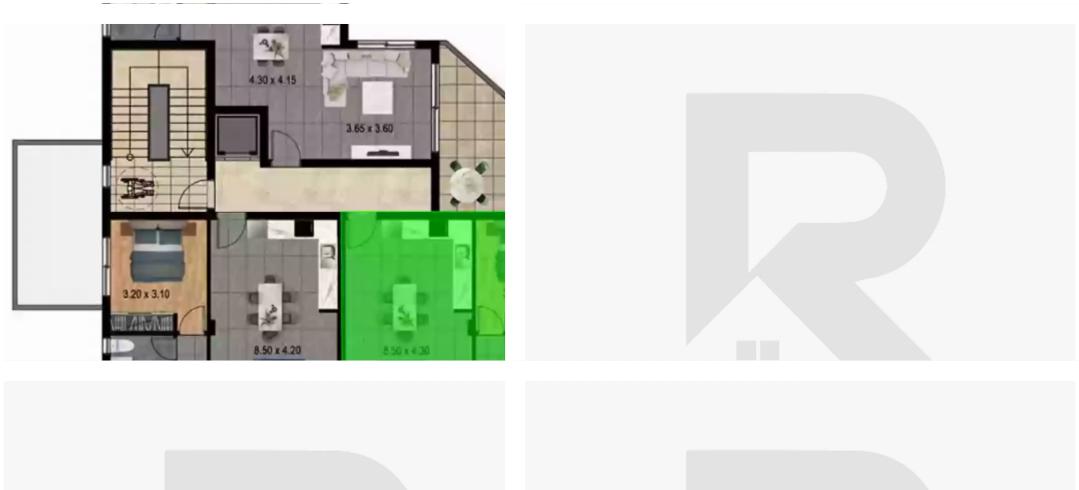

## 2 bedrooms, 78

Limassol, Parekklisia-4520, Cyprus

**Offered at:** € 265,000

**Estate ID:** 29660

**Ref:** J3537L1316

NET internal area: 78

Bathrooms: 2

Bedrooms: 2

Parking spaces: 1 cars

Available from: 2024-04-23

Offered at: 265,000

Гуре: **Apartment** 

Veranda: 15 m²

This exquisite 2-bedroom apartment in Parekklisia, Limassol, invites you to experience the essence of Mediterranean living. Situated in a peaceful and residential area, it offers an idyllic retreat from the hustle and bustle of city life. Upon entering, you'll be greeted by a spacious and meticulously designed interior that radiates warmth and elegance. Step onto your private balcony and soak in the breathtaking views of the surrounding countryside, creating a sense of tranquility and connection to nature. Both bedrooms are generously sized, offering comfortable spaces to unwind. The apartment is designed to maximize comfort, functionality, and natural light....