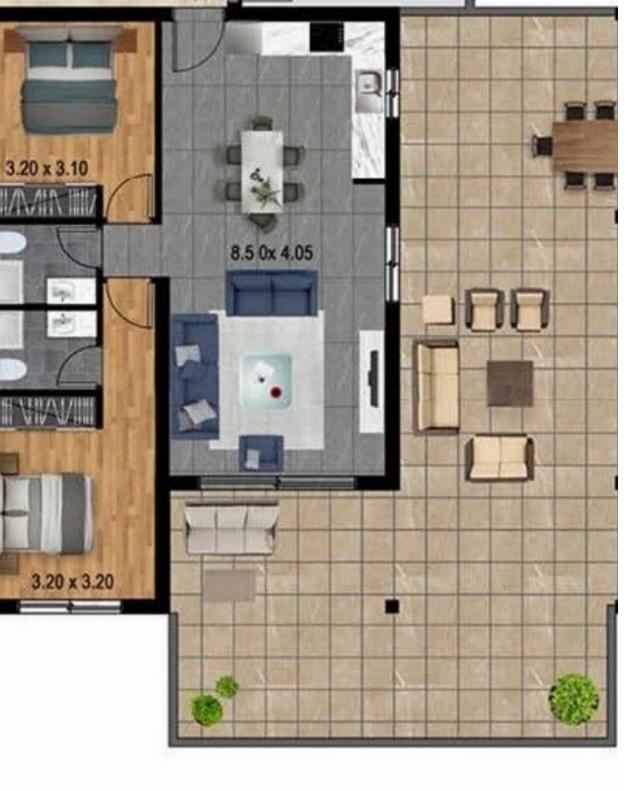

## 2 bedrooms, 80 sq.m.

Limassol, Parekklisia-4520, Cyprus

**Offered at:** € 402,000

**Estate ID:** 29661

**Ref:** J3536L1314

NET internal area: 80

Bathrooms: 2

Bedrooms: 2

Parking spaces: 1 cars

Available from: 2024-04-23

Offered at: 402,000

Гуре: **Apartment** 

Veranda: 109 m²

This exquisite 2-bedroom apartment in Parekklisia, Limassol, invites you to experience the essence of Mediterranean living. Situated in a peaceful and residential area, it offers an idyllic retreat from the hustle and bustle of city life. Upon entering, you'll be greeted by a spacious and meticulously designed interior that radiates warmth and elegance. Step onto your private balcony and soak in the breathtaking views of the surrounding countryside, creating a sense of tranquility and connection to nature. Both bedrooms are generously sized, offering comfortable spaces to unwind. The apartment is designed to maximize comfort, functionality, and natural light....