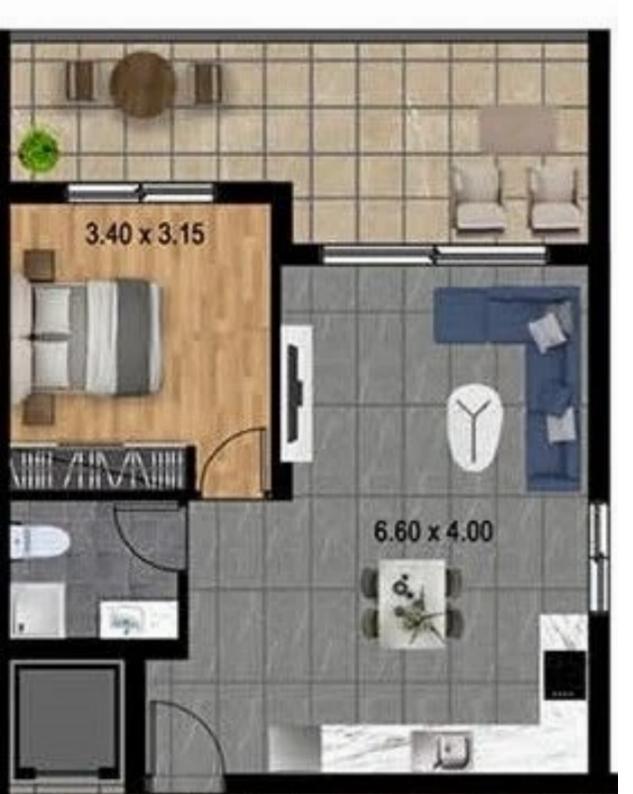

## 1 bedrooms, 55 sq.m.

Limassol, Parekklisia-4520, Cyprus

**Offered at:** € 197,000

**Estate ID:** 29663

**Ref:** J3536L1311

NET internal area: 55

Bathrooms: 1

Bedrooms: 1

Parking spaces: 1 cars

Available from: 2024-04-23

Offered at: 197,000

Гуре: **Apartmen**t

Veranda: 19 m²

This exquisite 1-bedroom apartment in Parekklisia, Limassol, invites you to experience the essence of Mediterranean living. Situated in a peaceful and residential area, it offers an idyllic retreat from the hustle and bustle of city life. Upon entering, you'll be greeted by a spacious and meticulously designed interior that radiates warmth and elegance. Step onto your private balcony and soak in the breathtaking views of the surrounding countryside, creating a sense of tranquility and connection to nature. Bedroom are generously sized, offering comfortable spaces to unwind. The apartment is designed to maximize comfort, functionality, and natural light....