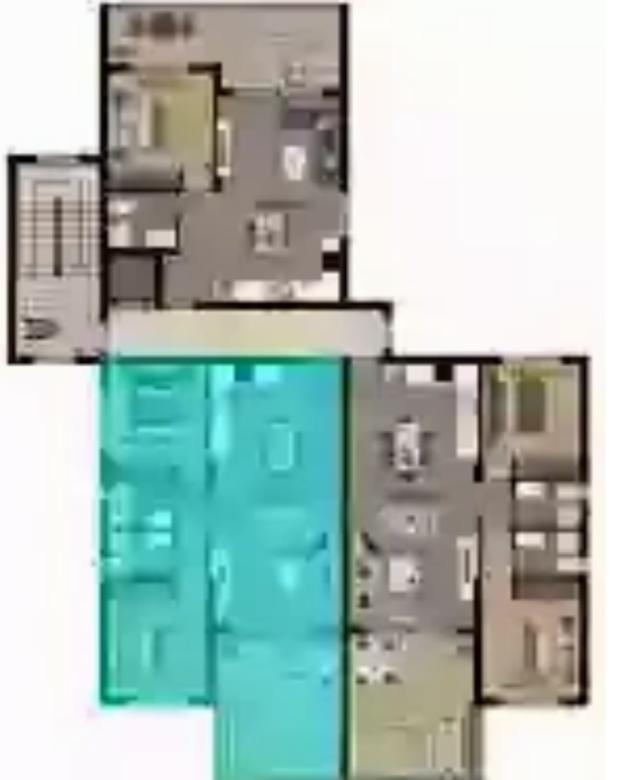

## 2 bedrooms, 78

Limassol, Parekklisia-4520 , Cyprus

Offered at: €275,000 Estate ID: 29664 Ref: J3536L1312

This exquisite 2-bedroom apartment in Parekklisia, Limassol, invites you to experience the essence of Mediterranean living. Situated in a peaceful and residential area, it offers an idyllic retreat from the hustle and bustle of city life. Upon entering, you'll be greeted by a spacious and meticulously designed interior that radiates warmth and elegance. Step onto your private balcony and soak in the breathtaking views of the surrounding countryside, creating a sense of tranquility and connection to nature. Both bedrooms are generously sized, offering comfortable spaces to unwind. The apartment is designed to maximize comfort, functionality, and natural light....