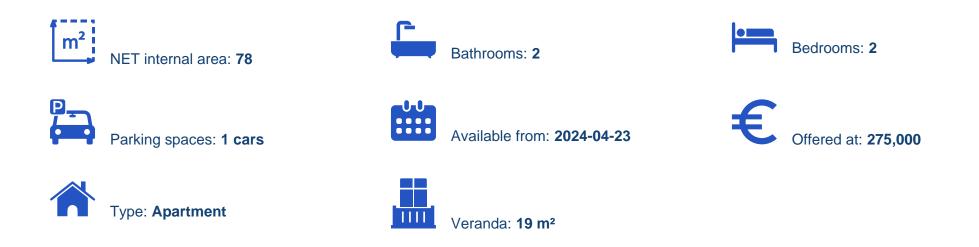

## 2 bedrooms, 78

Limassol, Parekklisia-4520 , Cyprus

Offered at: €275,000 Estate ID: 29664 Ref: J3536L1312

This exquisite 2-bedroom apartment in Parekklisia, Limassol, invites you to experience the essence of Mediterranean living. Situated in a peaceful and residential area, it offers an idyllic retreat from the hustle and bustle of city life. Upon entering, you'll be greeted by a spacious and meticulously designed interior that radiates warmth and elegance. Step onto your private balcony and soak in the breathtaking views of the surrounding countryside, creating a sense of tranquility and connection to nature. Both bedrooms are generously sized, offering comfortable spaces to unwind. The apartment is designed to maximize comfort, functionality, and natural light....