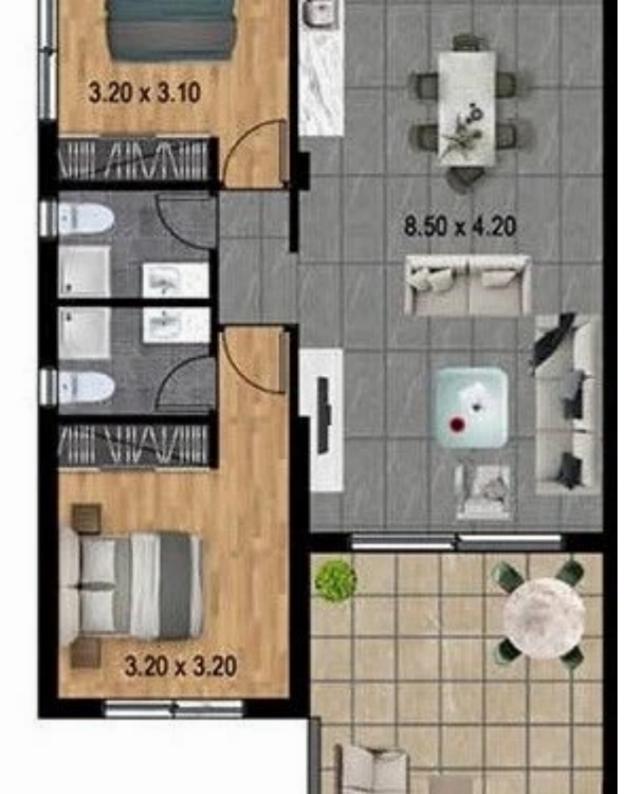

## 2 bedrooms, 78

Limassol, Parekklisia-4520, Cyprus

**Offered at:** €265,000

**Estate ID:** 29665

**Ref:** J3536L1309

NET internal area: 78

Bathrooms: 2

Bedrooms: 2

Parking spaces: 1 cars

Available from: 2024-04-23

Offered at: 265,000

Type: **Apartment** 

Veranda: 19 m²

This exquisite 2-bedroom apartment in Parekklisia, Limassol, invites you to experience the essence of Mediterranean living. Situated in a peaceful and residential area, it offers an idyllic retreat from the hustle and bustle of city life. Upon entering, you'll be greeted by a spacious and meticulously designed interior that radiates warmth and elegance. Step onto your private balcony and soak in the breathtaking views of the surrounding countryside, creating a sense of tranquility and connection to nature. Both bedrooms are generously sized, offering comfortable spaces to unwind. The apartment is designed to maximize comfort, functionality, and natural light....