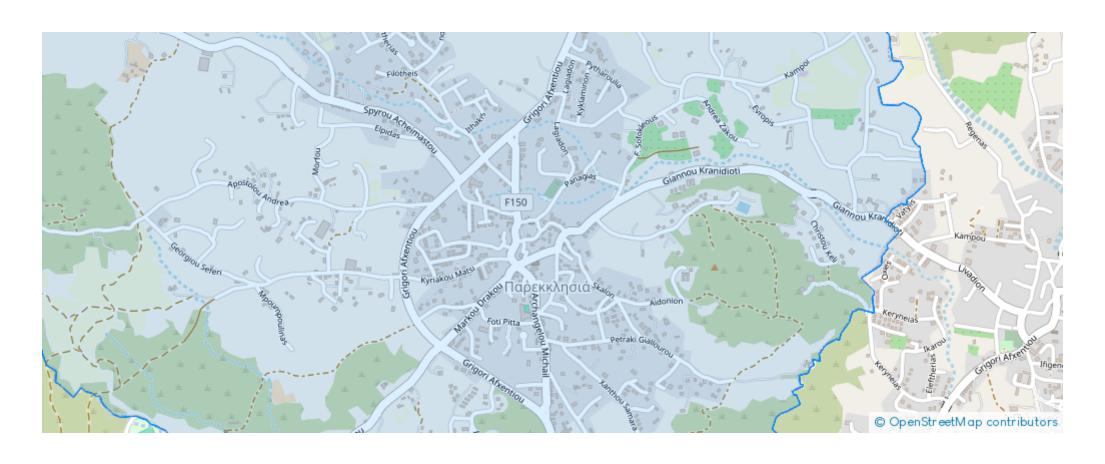

s: 1 cars



Available from: 2024-04-23



Offered at: 265,000



Type: **Apartmen**t



Veranda: 19 m²

This exquisite 2-bedroom apartment in Parekklisia, Limassol, invites you to experience the essence of Mediterranean living. Situated in a peaceful and residential area, it offers an idyllic retreat from the hustle and bustle of city life. Upon entering, you'll be greeted by a spacious and meticulously designed interior that radiates warmth and elegance. Step onto your private balcony and soak in the breathtaking views of the surrounding countryside, creating a sense of tranquility and connection to nature. Both bedrooms are generously sized, offering comfortable spaces to unwind. The apartment is designed to maximize comfort, functionality, and natural light....

## **Estate on map:**