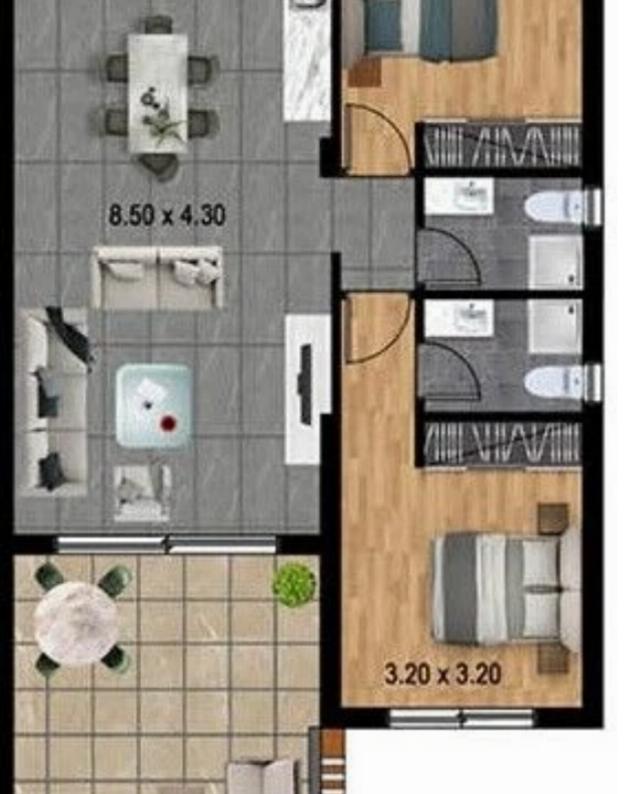

## 2 bedrooms, 79

Limassol, Parekklisia-4520, Cyprus

**Offered at:** €265,000

**Estate ID:** 29666

**Ref:** J3536L1310

NET internal area: 79

Bathrooms: 2

Bedrooms: 2

Parking spaces: 1 cars

Available from: 2024-04-23

Offered at: 265,000

Type: **Apartmen**t

Veranda: 19 m²

This exquisite 2-bedroom apartment in Parekklisia, Limassol, invites you to experience the essence of Mediterranean living. Situated in a peaceful and residential area, it offers an idyllic retreat from the hustle and bustle of city life. Upon entering, you'll be greeted by a spacious and meticulously designed interior that radiates warmth and elegance. Step onto your private balcony and soak in the breathtaking views of the surrounding countryside, creating a sense of tranquility and connection to nature. Both bedrooms are generously sized, offering comfortable spaces to unwind. The apartment is designed to maximize comfort, functionality, and natural light....