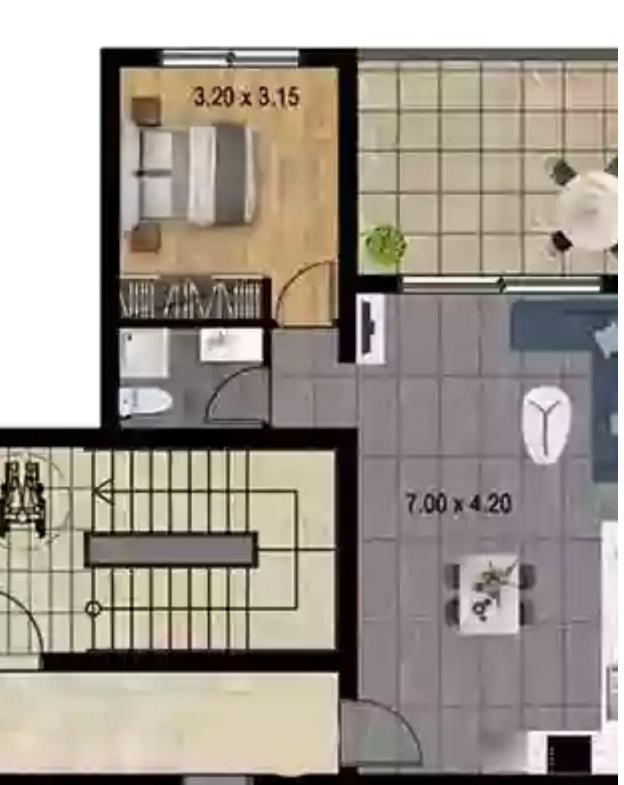

## 1 bedrooms, 54 sq.m.

Limassol, Parekklisia-4520, Cyprus

Offered at: €207,000 Estate ID: 29667 Ref: J3535L1307

This exquisite 1-bedroom apartment in Parekklisia, Limassol, invites you to experience the essence of Mediterranean living. Situated in a peaceful and residential area, it offers an idyllic retreat from the hustle and bustle of city life. Upon entering, you'll be greeted by a spacious and meticulously designed interior that radiates warmth and elegance. Step onto your private balcony and soak in the breathtaking views of the surrounding countryside, creating a sense of tranquility and connection to nature. Bedrooms are generously sized, offering comfortable spaces to unwind. The apartment is designed to maximize comfort, functionality, and natural light....