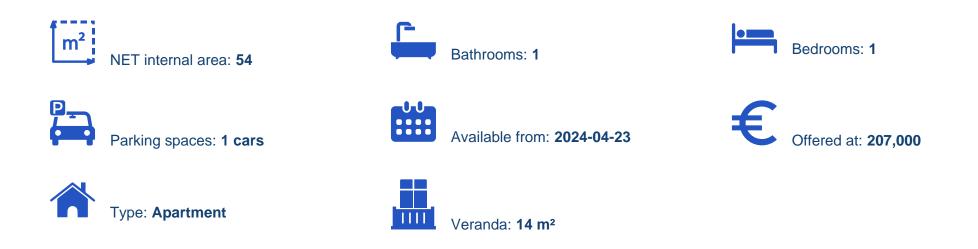

## 1 bedrooms, 54 sq.m.

Limassol, Parekklisia-4520, Cyprus

Offered at: €207,000 Estate ID: 29667 Ref: J3535L1307

This exquisite 1-bedroom apartment in Parekklisia, Limassol, invites you to experience the essence of Mediterranean living. Situated in a peaceful and residential area, it offers an idyllic retreat from the hustle and bustle of city life. Upon entering, you'll be greeted by a spacious and meticulously designed interior that radiates warmth and elegance. Step onto your private balcony and soak in the breathtaking views of the surrounding countryside, creating a sense of tranquility and connection to nature. Bedrooms are generously sized, offering comfortable spaces to unwind. The apartment is designed to maximize comfort, functionality, and natural light....