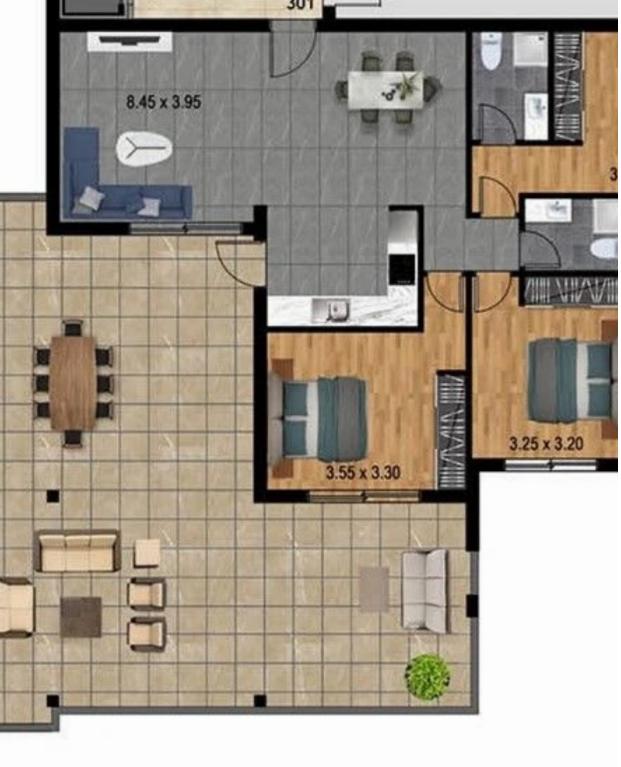

## 3 bedrooms, 101 sq.m.

Limassol, Parekklisia-4520, Cyprus

Offered at: €452,000 Estate ID: 29668 Ref: J3535L1308

This exquisite 2-bedroom apartment in Parekklisia, Limassol, invites you to experience the essence of Mediterranean living. Situated in a peaceful and residential area, it offers an idyllic retreat from the hustle and bustle of city life. Upon entering, you'll be greeted by a spacious and meticulously designed interior that radiates warmth and elegance. Step onto your private balcony and soak in the breathtaking views of the surrounding countryside, creating a sense of tranquility and connection to nature. Three bedrooms are generously sized, offering comfortable spaces to unwind. The apartment is designed to maximize comfort, functionality, and natural light....