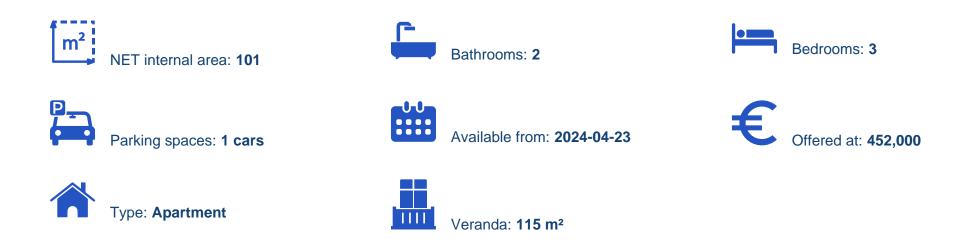

## 3 bedrooms, 101 sq.m.

Limassol, Parekklisia-4520, Cyprus

Offered at: €452,000 Estate ID: 29668 Ref: J3535L1308

This exquisite 2-bedroom apartment in Parekklisia, Limassol, invites you to experience the essence of Mediterranean living. Situated in a peaceful and residential area, it offers an idyllic retreat from the hustle and bustle of city life. Upon entering, you'll be greeted by a spacious and meticulously designed interior that radiates warmth and elegance. Step onto your private balcony and soak in the breathtaking views of the surrounding countryside, creating a sense of tranquility and connection to nature. Three bedrooms are generously sized, offering comfortable spaces to unwind. The apartment is designed to maximize comfort, functionality, and natural light....