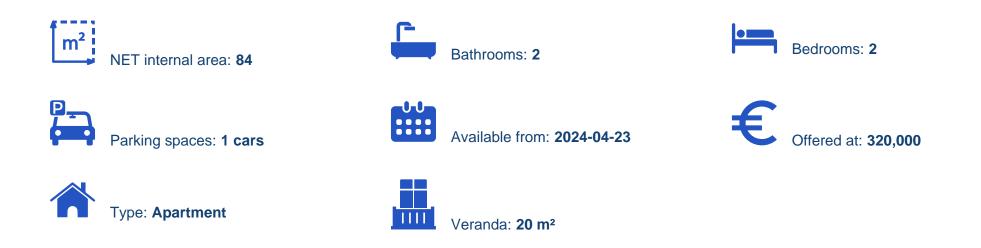

## 2 bedrooms, 84

Limassol, Parekklisia-4520, Cyprus

Offered at: € 320,000 Estate ID: 29669 Ref: J3535L1304

This exquisite 2-bedroom apartment in Parekklisia, Limassol, invites you to experience the essence of Mediterranean living. Situated in a peaceful and residential area, it offers an idyllic retreat from the hustle and bustle of city life. Upon entering, you'll be greeted by a spacious and meticulously designed interior that radiates warmth and elegance. Step onto your private balcony and soak in the breathtaking views of the surrounding countryside, creating a sense of tranquility and connection to nature. Both bedrooms are generously sized, offering comfortable spaces to unwind. The apartment is designed to maximize comfort, functionality, and natural light....