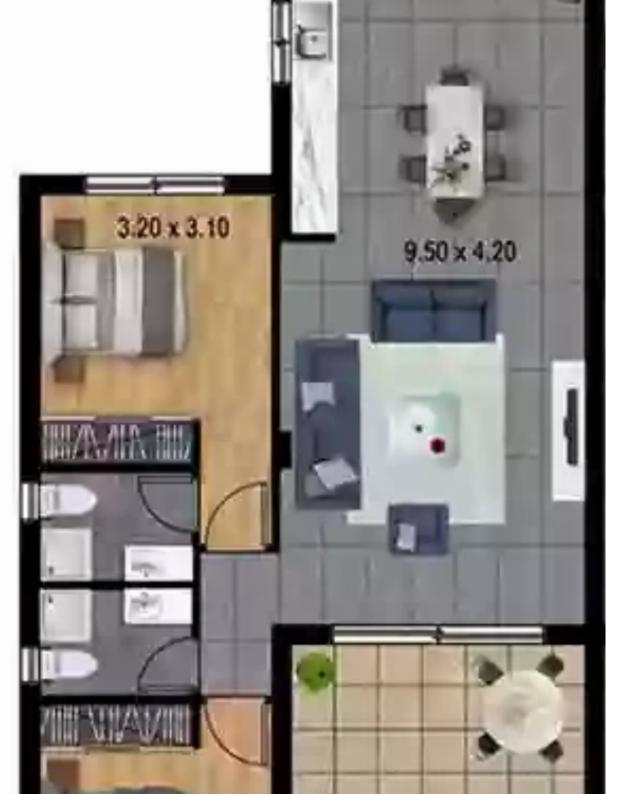

## 2 bedrooms, 84

Limassol, Parekklisia-4520, Cyprus

Offered at: € 320,000 Estate ID: 29669 Ref: J3535L1304

This exquisite 2-bedroom apartment in Parekklisia, Limassol, invites you to experience the essence of Mediterranean living. Situated in a peaceful and residential area, it offers an idyllic retreat from the hustle and bustle of city life. Upon entering, you'll be greeted by a spacious and meticulously designed interior that radiates warmth and elegance. Step onto your private balcony and soak in the breathtaking views of the surrounding countryside, creating a sense of tranquility and connection to nature. Both bedrooms are generously sized, offering comfortable spaces to unwind. The apartment is designed to maximize comfort, functionality, and natural light....