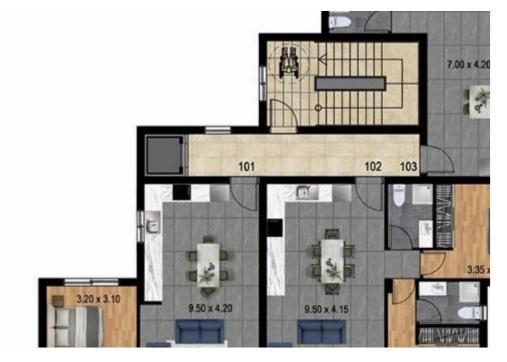

## 2 bedrooms, 84

Limassol, Parekklisia-4520, Cyprus

Offered at: € 320,000 Estate ID: 29669 Ref: J3535L1304

This exquisite 2-bedroom apartment in Parekklisia, Limassol, invites you to experience the essence of Mediterranean living. Situated in a peaceful and residential area, it offers an idyllic retreat from the hustle and bustle of city life. Upon entering, you'll be greeted by a spacious and meticulously designed interior that radiates warmth and elegance. Step onto your private balcony and soak in the breathtaking views of the surrounding countryside, creating a sense of tranquility and connection to nature. Both bedrooms are generously sized, offering comfortable spaces to unwind. The apartment is designed to maximize comfort, functionality, and natural light....