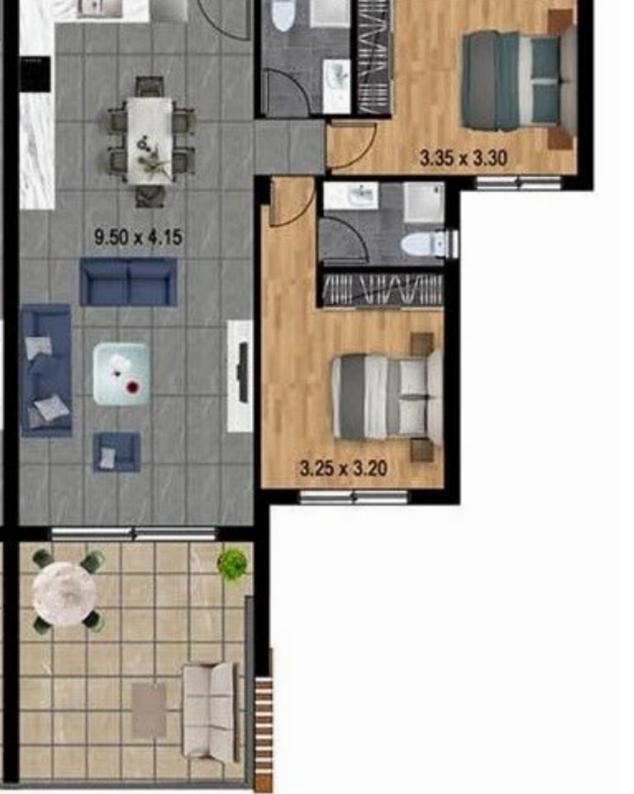

## 2 bedrooms, 84

Limassol, Parekklisia-4520, Cyprus

**Offered at:** €320,000

**Estate ID:** 29670

**Ref:** J3535L1305

NET internal area: 84

Bathrooms: 2

Bedrooms: 2

Parking spaces: 1 cars

Available from: 2024-04-23

Offered at: **320,000** 

Type: **Apartment** 

Veranda: 20 m²

This exquisite 2-bedroom apartment in Parekklisia, Limassol, invites you to experience the essence of Mediterranean living. Situated in a peaceful and residential area, it offers an idyllic retreat from the hustle and bustle of city life. Upon entering, you'll be greeted by a spacious and meticulously designed interior that radiates warmth and elegance. Step onto your private balcony and soak in the breathtaking views of the surrounding countryside, creating a sense of tranquility and connection to nature. Both bedrooms are generously sized, offering comfortable spaces to unwind. The apartment is designed to maximize comfort, functionality, and natural light....