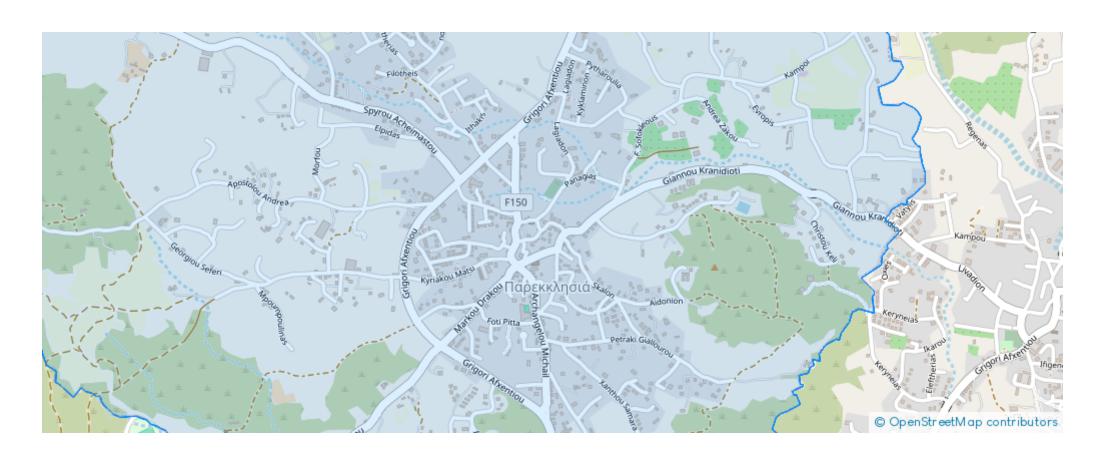

cars



Available from: 2024-04-23



Offered at: **310,000** 



Гуре: **Apartmen**t



Veranda: 20 m²

This exquisite 2-bedroom apartment in Parekklisia, Limassol, invites you to experience the essence of Mediterranean living. Situated in a peaceful and residential area, it offers an idyllic retreat from the hustle and bustle of city life. Upon entering, you'll be greeted by a spacious and meticulously designed interior that radiates warmth and elegance. Step onto your private balcony and soak in the breathtaking views of the surrounding countryside, creating a sense of tranquility and connection to nature. Both bedrooms are generously sized, offering comfortable spaces to unwind. The apartment is designed to maximize comfort, functionality, and natural light....

## **Estate on map:**