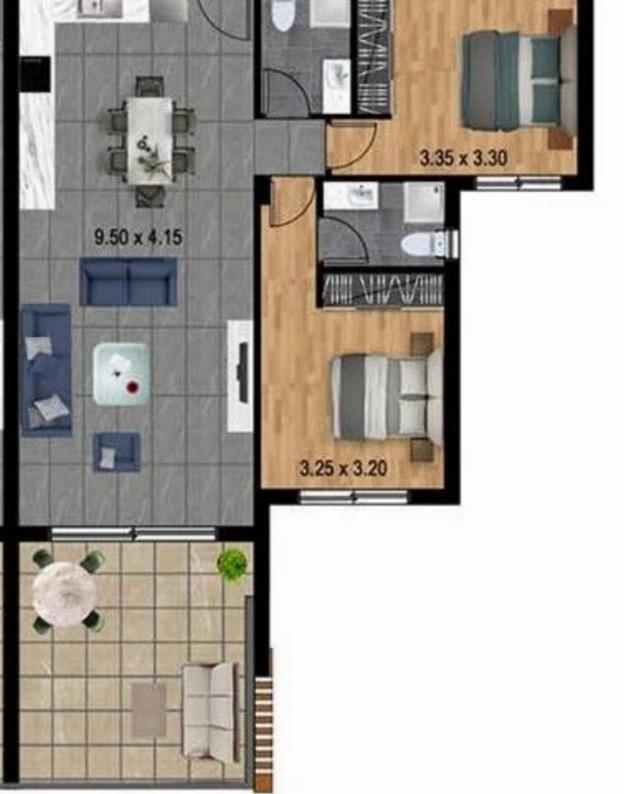

## 2 bedrooms, 84

Limassol, Parekklisia-4520, Cyprus

**Offered at:** €310,000

**Estate ID:** 29671

**Ref:** J3535L1303

NET internal area: 84

Bathrooms: 2

Bedrooms: 2

Parking spaces: 1 cars

Available from: 2024-04-23

Offered at: **310,000** 

Гуре: **Apartmen**t

Veranda: 20 m²

This exquisite 2-bedroom apartment in Parekklisia, Limassol, invites you to experience the essence of Mediterranean living. Situated in a peaceful and residential area, it offers an idyllic retreat from the hustle and bustle of city life. Upon entering, you'll be greeted by a spacious and meticulously designed interior that radiates warmth and elegance. Step onto your private balcony and soak in the breathtaking views of the surrounding countryside, creating a sense of tranquility and connection to nature. Both bedrooms are generously sized, offering comfortable spaces to unwind. The apartment is designed to maximize comfort, functionality, and natural light....