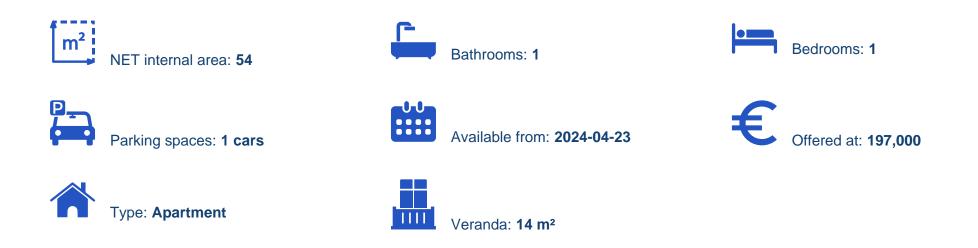

## 1 bedrooms, 54 sq.m.

Limassol, Parekklisia-4520, Cyprus

Offered at: €197,000 Estate ID: 29672 Ref: J3535L1306

This exquisite 1-bedroom apartment in Parekklisia, Limassol, invites you to experience the essence of Mediterranean living. Situated in a peaceful and residential area, it offers an idyllic retreat from the hustle and bustle of city life. Upon entering, you'll be greeted by a spacious and meticulously designed interior that radiates warmth and elegance. Step onto your private balcony and soak in the breathtaking views of the surrounding countryside, creating a sense of tranquility and connection to nature. Bedrooms are generously sized, offering comfortable spaces to unwind. The apartment is designed to maximize comfort, functionality, and natural light....