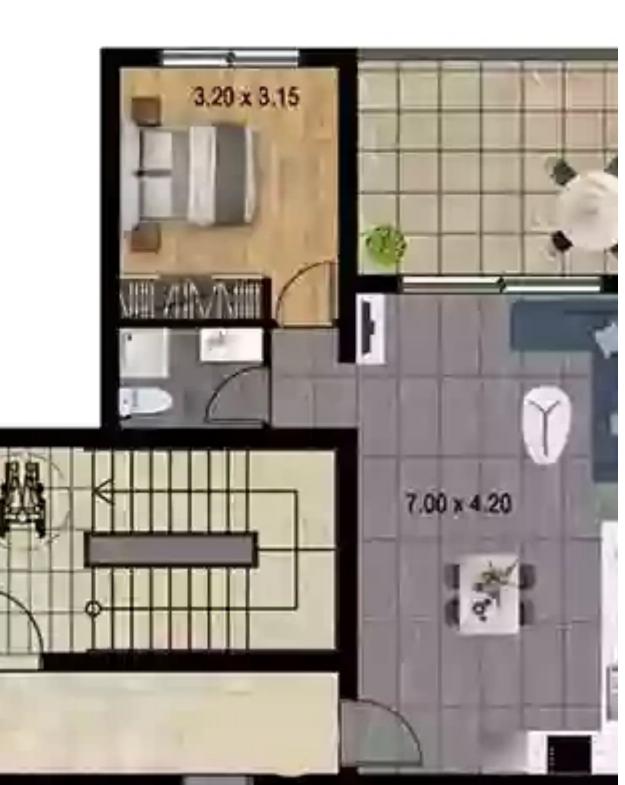

## 1 bedrooms, 54 sq.m.

Limassol, Parekklisia-4520, Cyprus

Offered at: €197,000 Estate ID: 29672 Ref: J3535L1306

This exquisite 1-bedroom apartment in Parekklisia, Limassol, invites you to experience the essence of Mediterranean living. Situated in a peaceful and residential area, it offers an idyllic retreat from the hustle and bustle of city life. Upon entering, you'll be greeted by a spacious and meticulously designed interior that radiates warmth and elegance. Step onto your private balcony and soak in the breathtaking views of the surrounding countryside, creating a sense of tranquility and connection to nature. Bedrooms are generously sized, offering comfortable spaces to unwind. The apartment is designed to maximize comfort, functionality, and natural light....