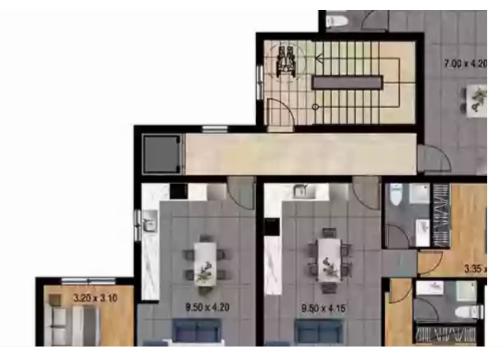

## 1 bedrooms, 54 sq.m.

Limassol, Parekklisia-4520, Cyprus

Offered at: €197,000 Estate ID: 29672 Ref: J3535L1306

This exquisite 1-bedroom apartment in Parekklisia, Limassol, invites you to experience the essence of Mediterranean living. Situated in a peaceful and residential area, it offers an idyllic retreat from the hustle and bustle of city life. Upon entering, you'll be greeted by a spacious and meticulously designed interior that radiates warmth and elegance. Step onto your private balcony and soak in the breathtaking views of the surrounding countryside, creating a sense of tranquility and connection to nature. Bedrooms are generously sized, offering comfortable spaces to unwind. The apartment is designed to maximize comfort, functionality, and natural light....