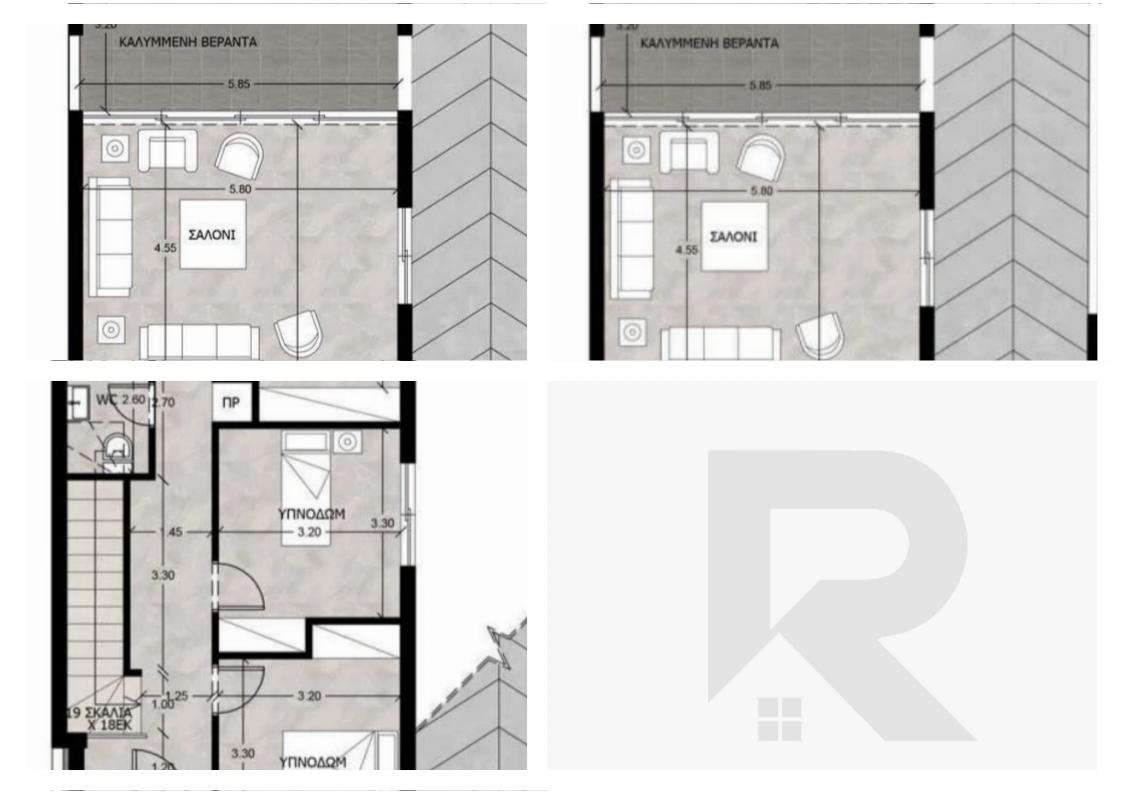

## 4 bedrooms, 182 sq.m.

Limassol, Ims-School-Katholiki-3021, Cyprus

**Offered at:** € 595,000

**Estate ID:** 29685

**Ref:** J3524L1286

NET internal area: 182

Bathrooms: 3

Bedrooms: 4

Parking spaces: 1 cars

Available from: 2024-04-23

Offered at: **595,000** 

Type: PrivateHouse

Nestled in a serene neighborhood, this exquisite semi-detached residence offers a perfect blend of modern comfort and timeless elegance. With four spacious bedrooms, this home is designed to accommodate the needs of a growing family or those seeking a comfortable and spacious living environment. Key Features: Residence Type: Semi-Detached (4 Bedrooms) Covered Area: 182.8 square meters Uncovered Area: 78.2 square meters Plot Area: 260.85 square meters Description: Upon entering, you'll be greeted by an inviting foyer that leads to an open-concept living area, seamlessly connecting the spacious living room, dining area, and a modern kitchen. The kitchen boasts high-end app...