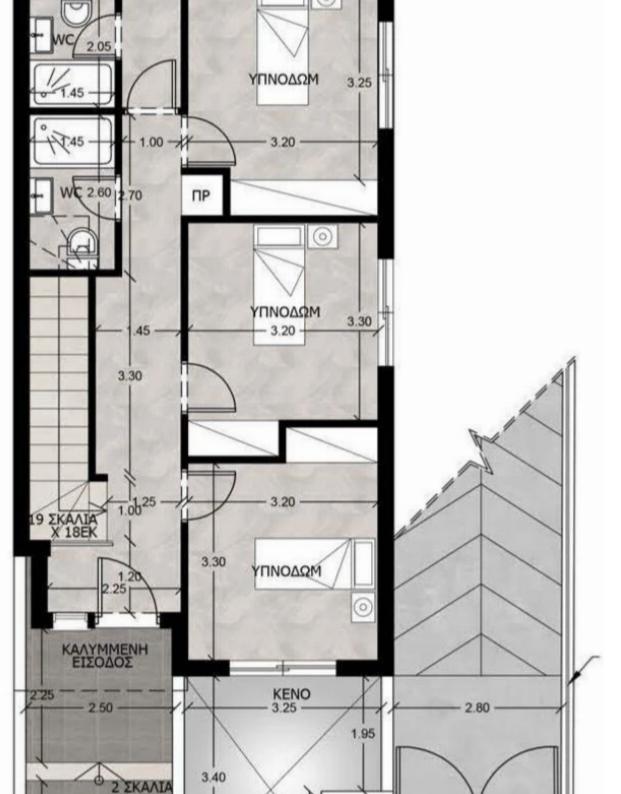

## 4 bedrooms, 182 sq.m.

Limassol, Ims-School-Katholiki-3021, Cyprus

**Offered at:** € 595,000

**Estate ID:** 29685

**Ref:** J3524L1286

NET internal area: 182

Bathrooms: 3

Bedrooms: 4

Parking spaces: 1 cars

Available from: 2024-04-23

Offered at: **595,000** 

Type: PrivateHouse

Nestled in a serene neighborhood, this exquisite semi-detached residence offers a perfect blend of modern comfort and timeless elegance. With four spacious bedrooms, this home is designed to accommodate the needs of a growing family or those seeking a comfortable and spacious living environment. Key Features: Residence Type: Semi-Detached (4 Bedrooms) Covered Area: 182.8 square meters Uncovered Area: 78.2 square meters Plot Area: 260.85 square meters Description: Upon entering, you'll be greeted by an inviting foyer that leads to an open-concept living area, seamlessly connecting the spacious living room, dining area, and a modern kitchen. The kitchen boasts high-end app...