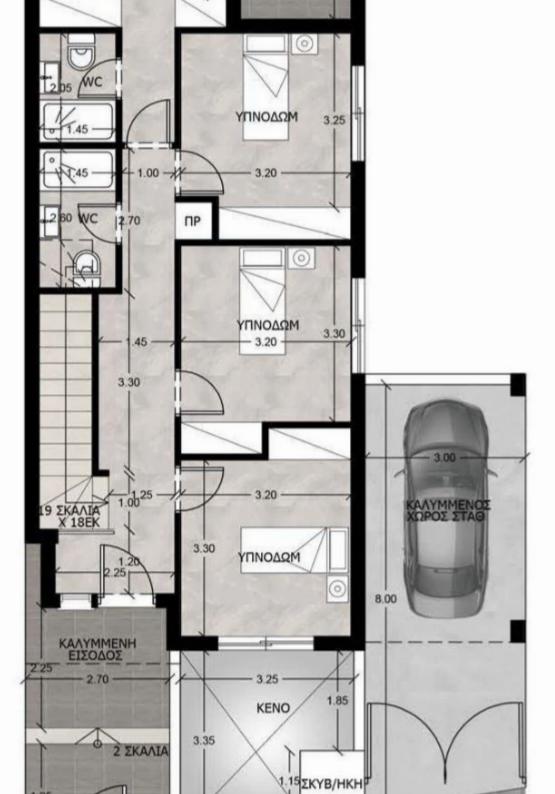

## 4 bedrooms, 197 sq.m.

Limassol, Ims-School-Katholiki-3021, Cyprus

**Offered at:** €575,000

**Estate ID:** 29686

**Ref:** J3523L1285

NET internal area: 197

Bathrooms: 3

Bedrooms: 4

Parking spaces: 1 cars

Available from: 2024-04-23

Offered at: 575,000

ype: PrivateHouse

Nestled in a serene neighborhood, this exquisite semi-detached residence offers a perfect blend of modern comfort and timeless elegance. With four spacious bedrooms, this home is designed to accommodate the needs of a growing family or those seeking a comfortable and spacious living environment. Key Features: Residence Type: Semi-Detached (4 Bedrooms) Covered Area: 197.9 square meters Uncovered Area: 41.3 square meters Plot Area: 274.1 square meters Description: Upon entering, you'll be greeted by an inviting foyer that leads to an open-concept living area, seamlessly connecting the spacious living room, dining area, and a modern kitchen. The kitchen boasts high-end appl...