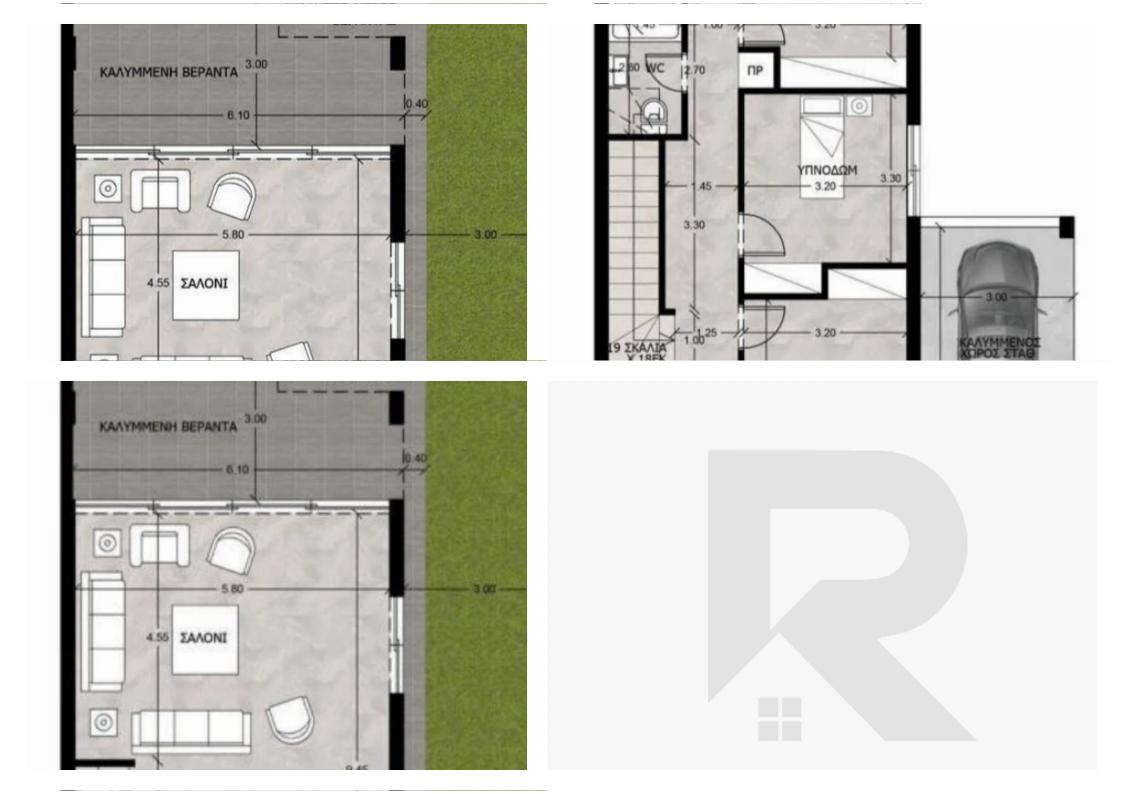

## 4 bedrooms, 197 sq.m.

Limassol, Ims-School-Katholiki-3021, Cyprus

**Offered at:** €575,000

**Estate ID:** 29686

**Ref:** J3523L1285

NET internal area: 197

Bathrooms: 3

Bedrooms: 4

Parking spaces: 1 cars

Available from: 2024-04-23

Offered at: 575,000

ype: PrivateHouse

Nestled in a serene neighborhood, this exquisite semi-detached residence offers a perfect blend of modern comfort and timeless elegance. With four spacious bedrooms, this home is designed to accommodate the needs of a growing family or those seeking a comfortable and spacious living environment. Key Features: Residence Type: Semi-Detached (4 Bedrooms) Covered Area: 197.9 square meters Uncovered Area: 41.3 square meters Plot Area: 274.1 square meters Description: Upon entering, you'll be greeted by an inviting foyer that leads to an open-concept living area, seamlessly connecting the spacious living room, dining area, and a modern kitchen. The kitchen boasts high-end appl...