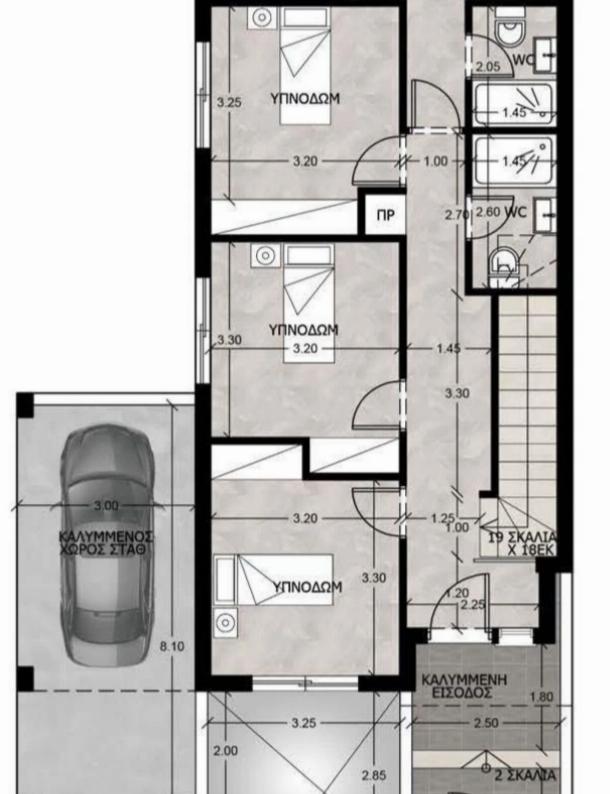

## 4 bedrooms, 198 sq.m.

Limassol, Ims-School-Katholiki-3021, Cyprus

**Offered at:** € 585,000

**Estate ID: 29687** 

**Ref:** J3522L1284

NET internal area: 198

Bathrooms: 3

Bedrooms: 4

Parking spaces: 1 cars

Available from: 2024-04-23

Offered at: **585,000** 

Type: **SemidetachedHouse** 

Nestled in a serene neighborhood, this exquisite semi-detached residence offers a perfect blend of modern comfort and timeless elegance. With four spacious bedrooms, this home is designed to accommodate the needs of a growing family or those seeking a comfortable and spacious living environment. Key Features: Residence Type: Semi-Detached (4 Bedrooms) Covered Area: 197.9 square meters Uncovered Area: 45.8 square meters Plot Area: 284.1 square meters Description: Upon entering, you'll be greeted by an inviting foyer that leads to an open-concept living area, seamlessly connecting the spacious living room, dining area, and a modern kitchen. The kitchen boasts high-end appl...