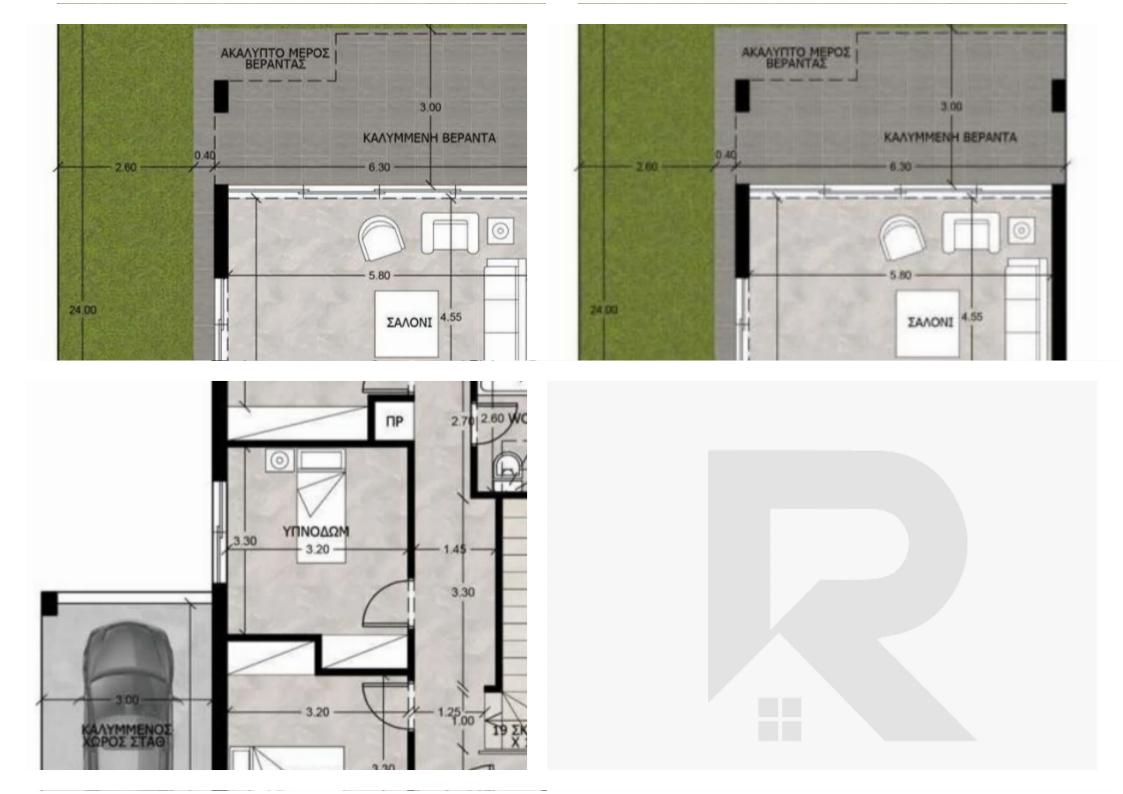

## 4 bedrooms, 198 sq.m.

Limassol, Ims-School-Katholiki-3021, Cyprus

**Offered at:** € 585,000

**Estate ID: 29687** 

**Ref:** J3522L1284

NET internal area: 198

Bathrooms: 3

Bedrooms: 4

Parking spaces: 1 cars

Available from: 2024-04-23

Offered at: **585,000** 

Type: **SemidetachedHouse** 

Nestled in a serene neighborhood, this exquisite semi-detached residence offers a perfect blend of modern comfort and timeless elegance. With four spacious bedrooms, this home is designed to accommodate the needs of a growing family or those seeking a comfortable and spacious living environment. Key Features: Residence Type: Semi-Detached (4 Bedrooms) Covered Area: 197.9 square meters Uncovered Area: 45.8 square meters Plot Area: 284.1 square meters Description: Upon entering, you'll be greeted by an inviting foyer that leads to an open-concept living area, seamlessly connecting the spacious living room, dining area, and a modern kitchen. The kitchen boasts high-end appl...