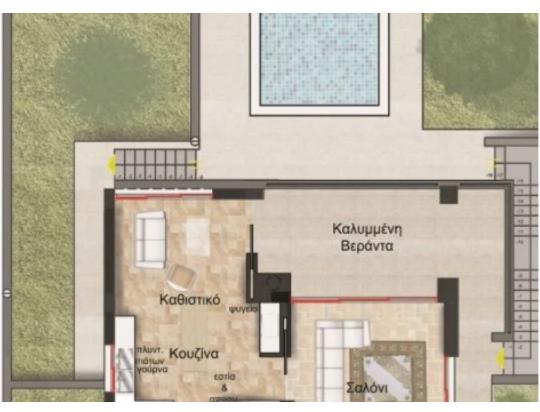

## 3 bedrooms, 250 sq.m.

Limassol, Parekklisia-4520, Cyprus

**Offered at:** €800,000

**Estate ID:** 29689

**Ref:** J3518L1282

NET internal area: 250

Bathrooms: 3

Bedrooms: 3

Parking spaces: 1 cars

Available from: 2024-04-23

Offered at: **800,000** 

Type: Villa

Veranda: 35 m²

HOUSE 5 PLOT: 554m2 INTERNAL: 250.25 m2 C.PARKING: 34.30 m2 C.VERANDAS: 35 m2 1.. Walls Reinforced concrete with anti-carthquake studies. Insulation material for the prevention of humidity in all the stabs. All the walls will be build with No 1 quality bricks. Internal walls 10 cm width. External 25cm width 2..Covering the walls All the walls in toilets will be covered with tiles worth 20 euro per square meter and the ceilings will be covered with false ceilings with spotlights. The walls in the kitchen (between the cupboards) will be covered with tiles worth 20 euro 3..Windows and outside doors For the slide-windows aluminium series will be used:mu 3000 thermal plus. For the o...