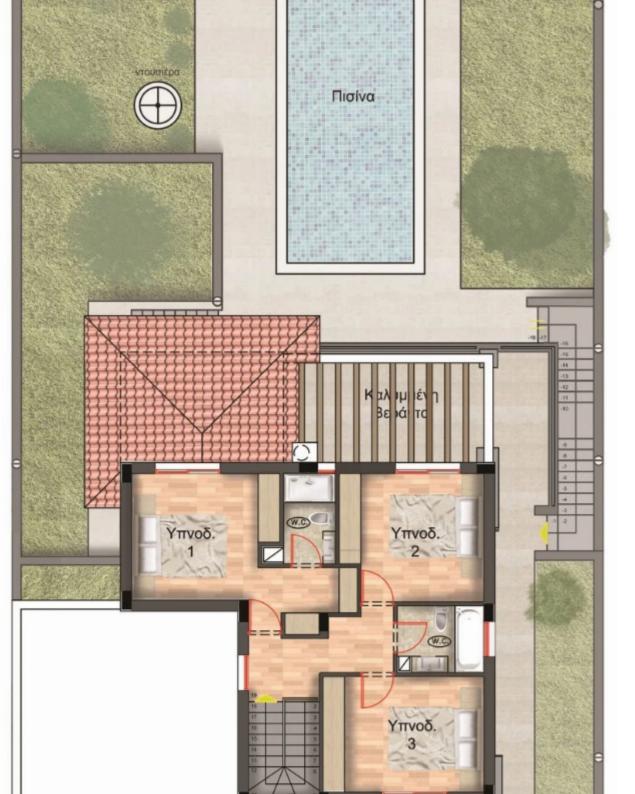

## 3 bedrooms, 250 sq.m.

Limassol, Parekklisia-4520, Cyprus

**Offered at:** €800,000

**Estate ID:** 29689

**Ref:** J3518L1282

NET internal area: 250

Bathrooms: 3

Bedrooms: 3

Parking spaces: 1 cars

Available from: 2024-04-23

Offered at: **800,000** 

Type: Villa

Veranda: 35 m²

HOUSE 5 PLOT: 554m2 INTERNAL: 250.25 m2 C.PARKING: 34.30 m2 C.VERANDAS: 35 m2 1.. Walls Reinforced concrete with anti-carthquake studies. Insulation material for the prevention of humidity in all the stabs. All the walls will be build with No 1 quality bricks. Internal walls 10 cm width. External 25cm width 2..Covering the walls All the walls in toilets will be covered with tiles worth 20 euro per square meter and the ceilings will be covered with false ceilings with spotlights. The walls in the kitchen (between the cupboards) will be covered with tiles worth 20 euro 3..Windows and outside doors For the slide-windows aluminium series will be used:mu 3000 thermal plus. For the o...