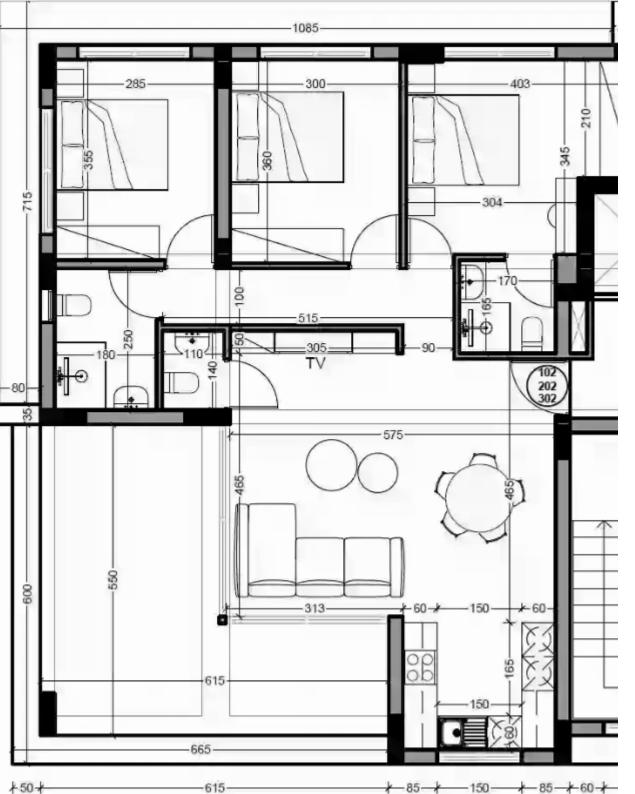

## 3 bedrooms, 96 sq.m.

Limassol, Spyrou-Kyprianou-St-Potamos-Germasogeias-4042 , Cyprus

**Offered at:** €700,000

**Estate ID:** 29695

**Ref:** J3480L1275

NET internal area: 96

Bathrooms: 2

Bedrooms: 3

Parking spaces: 1 cars

Available from: 2024-04-23

Offered at: **700,000** 

Гуре: **Apartmen**t

Veranda: 23 m²

Embrace the pinnacle of luxury living in this exclusive residence, offering an expansive 119.00 sqm of thoughtfully designed space for unparalleled comfort. Discover a haven of modern elegance and sophistication, featuring 3 spacious bedrooms and 2 exquisite bathrooms that redefine contemporary living. Experience the perfect blend of efficiency and elegance with an impressive Energy Class A rating, ensuring sustainability and reduced energy costs. Step into the future of living with a completion date set for 2024, where contemporary design seamlessly marries aesthetics and functionality. Enjoy year-round comfort with the included air conditioning, allowing you to create your idea...