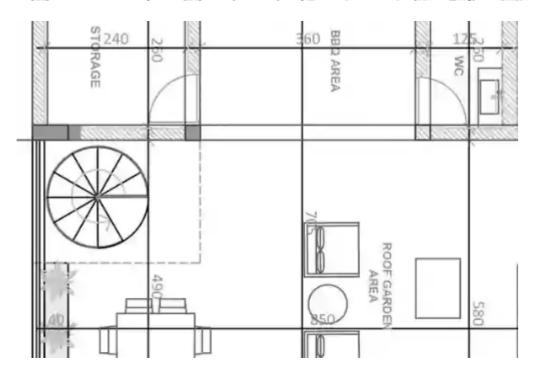

## 3 bedrooms, 96 sq.m.

Limassol, Spyrou-Kyprianou-St-Potamos-Germasogeias-4042 , Cyprus

**Offered at:** €700,000

**Estate ID:** 29695

**Ref:** J3480L1275

NET internal area: 96

Bathrooms: 2

Bedrooms: 3

Parking spaces: 1 cars

Available from: 2024-04-23

Offered at: **700,000** 

Гуре: **Apartmen**t

Veranda: 23 m²

Embrace the pinnacle of luxury living in this exclusive residence, offering an expansive 119.00 sqm of thoughtfully designed space for unparalleled comfort. Discover a haven of modern elegance and sophistication, featuring 3 spacious bedrooms and 2 exquisite bathrooms that redefine contemporary living. Experience the perfect blend of efficiency and elegance with an impressive Energy Class A rating, ensuring sustainability and reduced energy costs. Step into the future of living with a completion date set for 2024, where contemporary design seamlessly marries aesthetics and functionality. Enjoy year-round comfort with the included air conditioning, allowing you to create your idea...