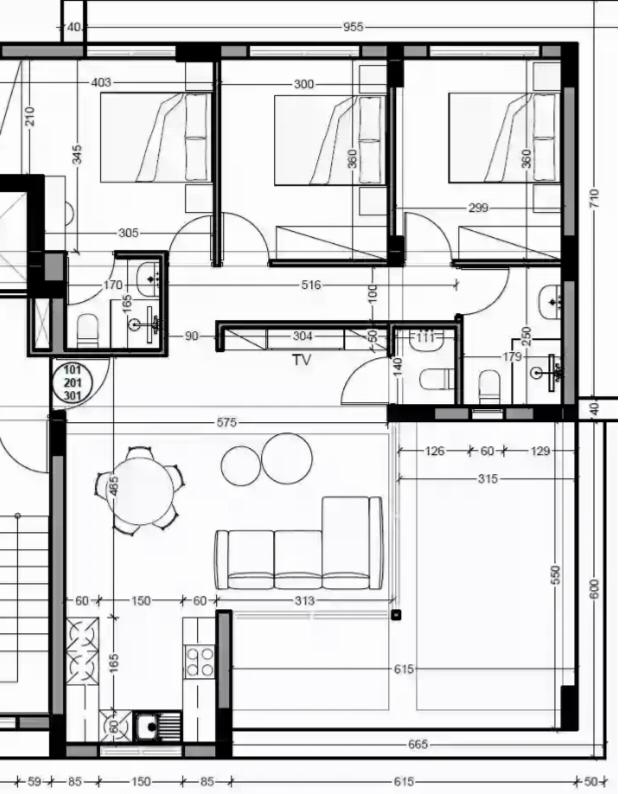

## 3 bedrooms, 96 sq.m.

Limassol, Spyrou-Kyprianou-St-Potamos-Germasogeias-4042 , Cyprus

**Offered at:** € 620,000

**Estate ID:** 29698

**Ref:** J3480L1276

NET internal area: 96

Bathrooms: 2

Bedrooms: 3

Parking spaces: 1 cars

Available from: 2024-04-23

Offered at: **620,000** 

Type: **Apartment** 

Veranda: 23 m²

Embrace the pinnacle of luxury living in this exclusive residence, offering an expansive 119.00 sqm of thoughtfully designed space for unparalleled comfort. Discover a haven of modern elegance and sophistication, featuring 3 spacious bedrooms and 2 exquisite bathrooms that redefine contemporary living. Experience the perfect blend of efficiency and elegance with an impressive Energy Class A rating, ensuring sustainability and reduced energy costs. Step into the future of living with a completion date set for 2024, where contemporary design seamlessly marries aesthetics and functionality. Enjoy year-round comfort with the included air conditioning, allowing you to create your idea...