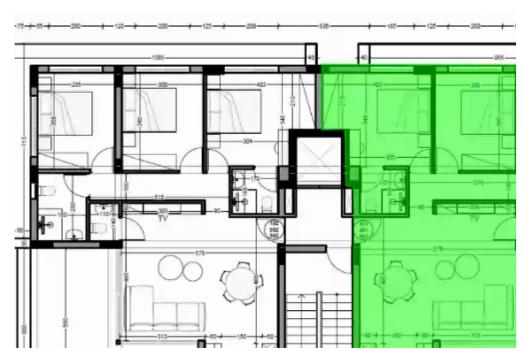

## 3 bedrooms, 96 sq.m.

Limassol, Spyrou-Kyprianou-St-Potamos-Germasogeias-4042 , Cyprus

**Offered at:** € 620,000

**Estate ID:** 29698

**Ref:** J3480L1276

NET internal area: 96

Bathrooms: 2

Bedrooms: 3

Parking spaces: 1 cars

Available from: 2024-04-23

Offered at: **620,000** 

Type: **Apartment** 

Veranda: 23 m²

Embrace the pinnacle of luxury living in this exclusive residence, offering an expansive 119.00 sqm of thoughtfully designed space for unparalleled comfort. Discover a haven of modern elegance and sophistication, featuring 3 spacious bedrooms and 2 exquisite bathrooms that redefine contemporary living. Experience the perfect blend of efficiency and elegance with an impressive Energy Class A rating, ensuring sustainability and reduced energy costs. Step into the future of living with a completion date set for 2024, where contemporary design seamlessly marries aesthetics and functionality. Enjoy year-round comfort with the included air conditioning, allowing you to create your idea...