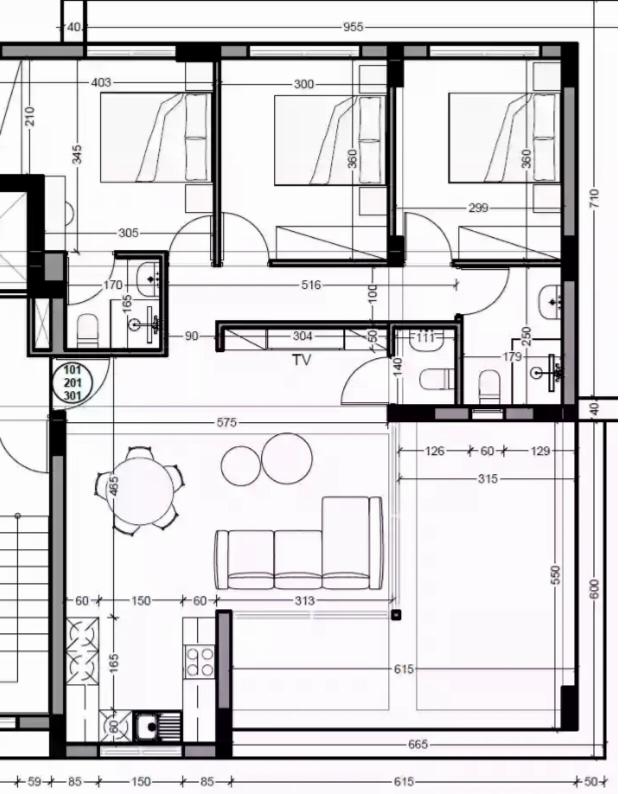

## 3 bedrooms, 96 sq.m.

Limassol, Spyrou-Kyprianou-St-Potamos-Germasogeias-4042 , Cyprus

**Offered at:** €600,000

**Estate ID:** 29700

**Ref:** J3480L1272

NET internal area: 96

Bathrooms: 2

Bedrooms: 3

Parking spaces: 1 cars

Available from: 2024-04-23

Offered at: **600,000** 

Type: **Apartment** 

Veranda: 23 m²

Embrace the pinnacle of luxury living in this exclusive residence, offering an expansive 119.00 sqm of thoughtfully designed space for unparalleled comfort. Discover a haven of modern elegance and sophistication, featuring 3 spacious bedrooms and 2 exquisite bathrooms that redefine contemporary living. Experience the perfect blend of efficiency and elegance with an impressive Energy Class A rating, ensuring sustainability and reduced energy costs. Step into the future of living with a completion date set for 2024, where contemporary design seamlessly marries aesthetics and functionality. Enjoy year-round comfort with the included air conditioning, allowing you to create your idea...