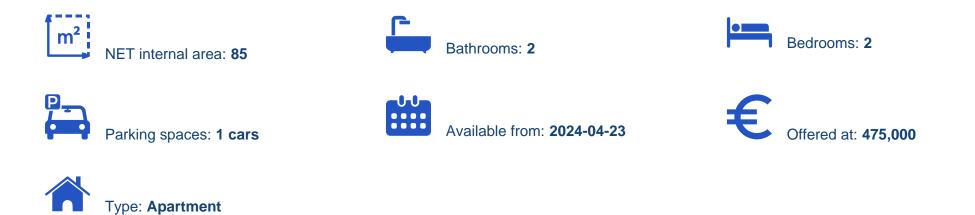

## 2 bedrooms, 85 sq.m.

Limassol, Touristiki-Periochi-Pyrgos-4534, Cyprus

**Offered at:** € 475,000

Ref: J3477L1265

Welcome to the epitome of modern living on the third floor of EL CURVE Apartments. This luxurious residence encompasses two spacious bedrooms and two elegantly designed bathrooms, offering a harmonious blend of comfort and style. With an expansive covered area of 85 square meters, this apartment provides ample space for you to create your dream home. Indulge in the finest details of craftsmanship and design as you explore the wellappointed rooms and thoughtfully curated spaces. Elevate your lifestyle at EL CURVE, where every square meter is a testament to sophistication and refinement....