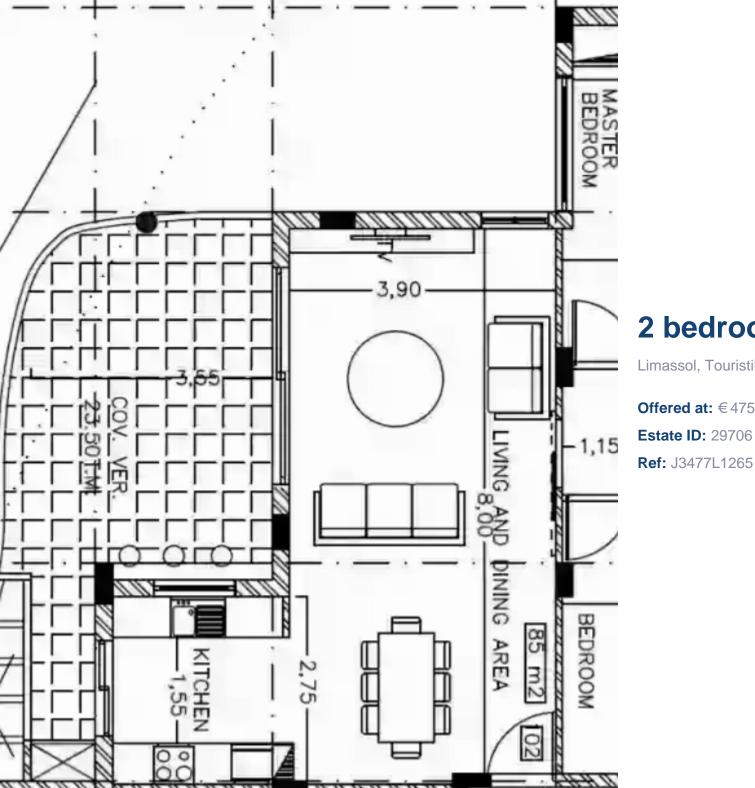

## 2 bedrooms, 85 sq.m.

Limassol, Touristiki-Periochi-Pyrgos-4534, Cyprus

**Offered at:** € 475,000

Ref: J3477L1265

Welcome to the epitome of modern living on the third floor of EL CURVE Apartments. This luxurious residence encompasses two spacious bedrooms and two elegantly designed bathrooms, offering a harmonious blend of comfort and style. With an expansive covered area of 85 square meters, this apartment provides ample space for you to create your dream home. Indulge in the finest details of craftsmanship and design as you explore the wellappointed rooms and thoughtfully curated spaces. Elevate your lifestyle at EL CURVE, where every square meter is a testament to sophistication and refinement....