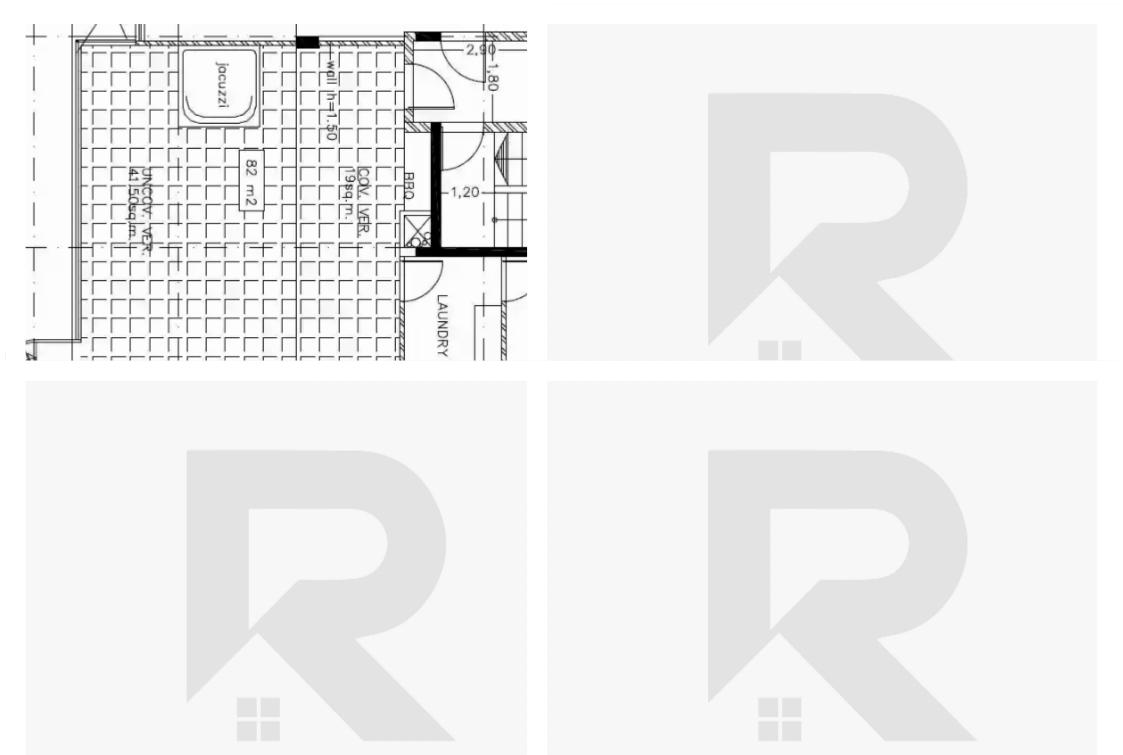

Type: Penthouse

Discover elevated luxury at its finest within the prestigious penthouse of EL CURVE Apartments. Perched on the fourth floor, this exquisite residence boasts three lavish bedrooms and three impeccably designed bathrooms. Encompassing a generous covered area of 130 square meters, the penthouse offers a spacious haven for sophisticated living. Bask in the breathtaking panoramic views that stretch beyond, while indulging in the opulence that defines every corner of this exceptional space. With meticulous attention to detail, the penthouse at EL CURVE redefines the art of high-end living, setting a new standard of elegance and exclusivity....