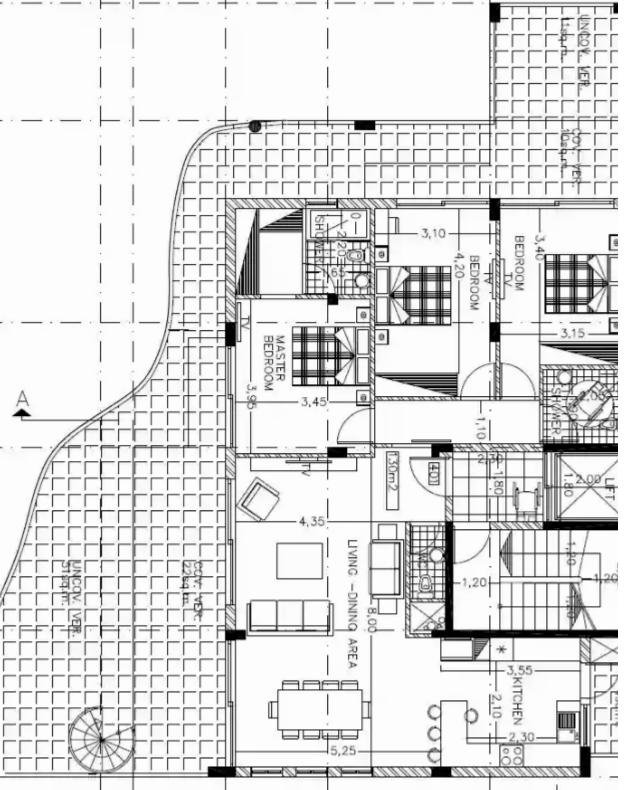

Type: Penthouse

Discover elevated luxury at its finest within the prestigious penthouse of EL CURVE Apartments. Perched on the fourth floor, this exquisite residence boasts three lavish bedrooms and three impeccably designed bathrooms. Encompassing a generous covered area of 130 square meters, the penthouse offers a spacious haven for sophisticated living. Bask in the breathtaking panoramic views that stretch beyond, while indulging in the opulence that defines every corner of this exceptional space. With meticulous attention to detail, the penthouse at EL CURVE redefines the art of high-end living, setting a new standard of elegance and exclusivity....