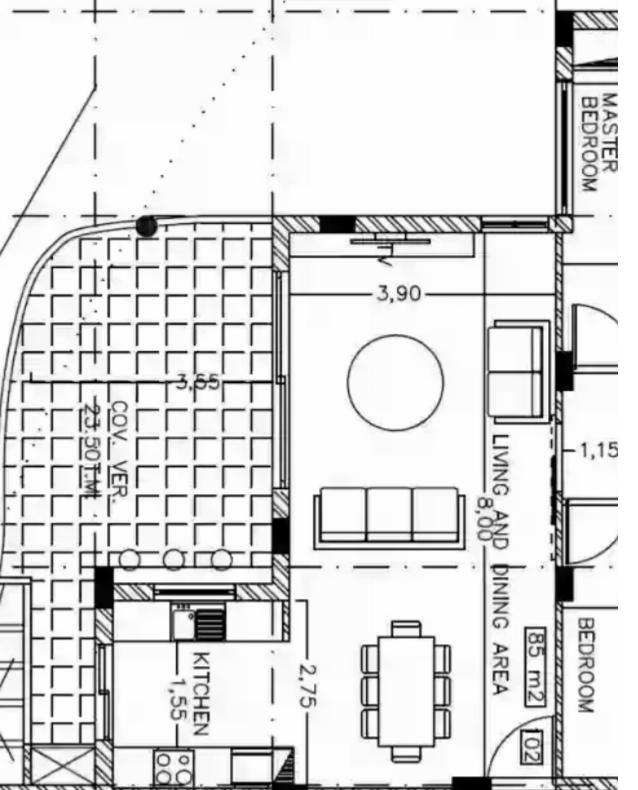

## 2 bedrooms, 85 sq.m.

Limassol, Touristiki-Periochi-Pyrgos-4534, Cyprus

**Offered at:** € 455,000

**Estate ID:** 29708

**Ref:** J3477L1263

NET internal area: 85

Bathrooms: 2

Bedrooms: 2

Parking spaces: 1 cars

Available from: 2024-04-23

Offered at: 455,000

Type: Apartment

Welcome to the epitome of modern living on the second floor of EL CURVE Apartments. This luxurious residence encompasses two spacious bedrooms and two elegantly designed bathrooms, offering a harmonious blend of comfort and style. With an expansive covered area of 85 square meters, this apartment provides ample space for you to create your dream home. Indulge in the finest details of craftsmanship and design as you explore the well-appointed rooms and thoughtfully curated spaces. Elevate your lifestyle at EL CURVE, where every square meter is a testament to sophistication and refinement....