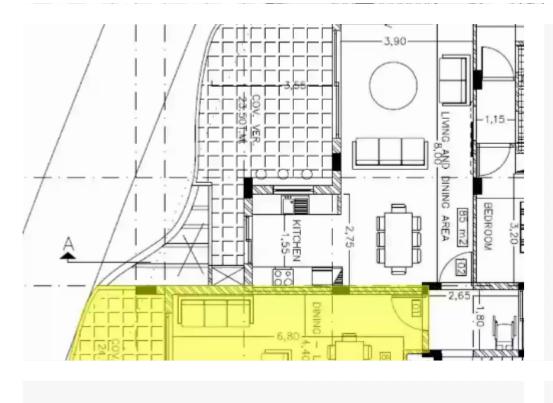

## 2 bedrooms, 85 sq.m.

Limassol, Touristiki-Periochi-Pyrgos-4534, Cyprus

**Offered at:** € 455,000

**Estate ID:** 29708

**Ref:** J3477L1263

NET internal area: 85

Bathrooms: 2

Bedrooms: 2

Parking spaces: 1 cars

Available from: 2024-04-23

Offered at: 455,000

Type: Apartment

Welcome to the epitome of modern living on the second floor of EL CURVE Apartments. This luxurious residence encompasses two spacious bedrooms and two elegantly designed bathrooms, offering a harmonious blend of comfort and style. With an expansive covered area of 85 square meters, this apartment provides ample space for you to create your dream home. Indulge in the finest details of craftsmanship and design as you explore the well-appointed rooms and thoughtfully curated spaces. Elevate your lifestyle at EL CURVE, where every square meter is a testament to sophistication and refinement....