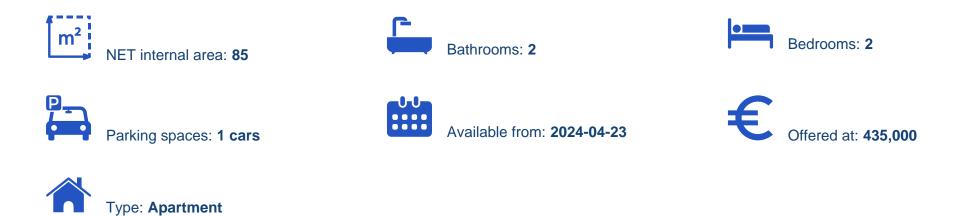

## 2 bedrooms, 85 sq.m.

Limassol, Touristiki-Periochi-Pyrgos-4534, Cyprus

**Offered at:** € 435,000

Estate ID: 29710

Ref: J3477L1261

Welcome to the epitome of modern living on the first floor of EL CURVE Apartments. This luxurious residence encompasses two spacious bedrooms and two elegantly designed bathrooms, offering a harmonious blend of comfort and style. With an expansive covered area of 85 square meters, this apartment provides ample space for you to create your dream home. Indulge in the finest details of craftsmanship and design as you explore the wellappointed rooms and thoughtfully curated spaces. Elevate your lifestyle at EL CURVE, where every square meter is a testament to sophistication and refinement....