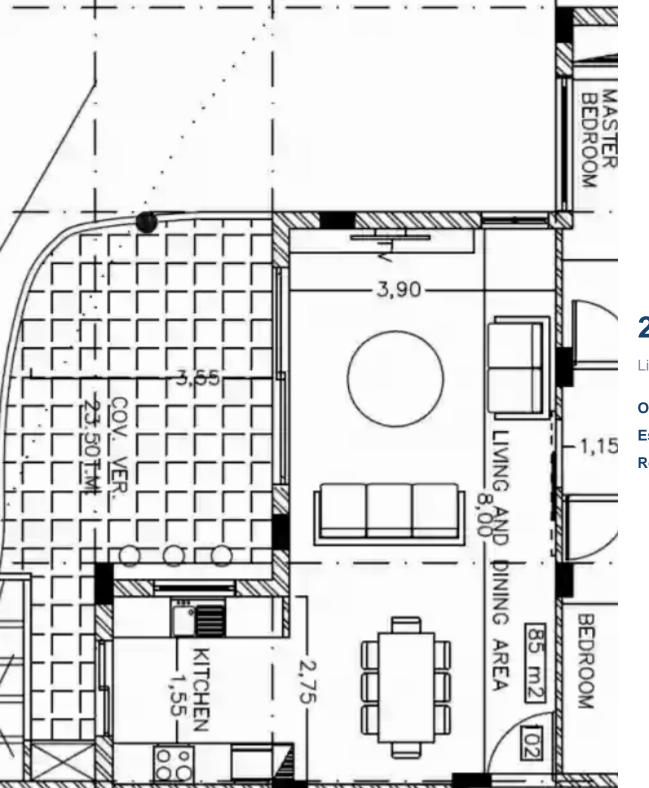

## 2 bedrooms, 85 sq.m.

Limassol, Touristiki-Periochi-Pyrgos-4534, Cyprus

**Offered at:** € 435,000

Estate ID: 29710

Ref: J3477L1261

Welcome to the epitome of modern living on the first floor of EL CURVE Apartments. This luxurious residence encompasses two spacious bedrooms and two elegantly designed bathrooms, offering a harmonious blend of comfort and style. With an expansive covered area of 85 square meters, this apartment provides ample space for you to create your dream home. Indulge in the finest details of craftsmanship and design as you explore the wellappointed rooms and thoughtfully curated spaces. Elevate your lifestyle at EL CURVE, where every square meter is a testament to sophistication and refinement....