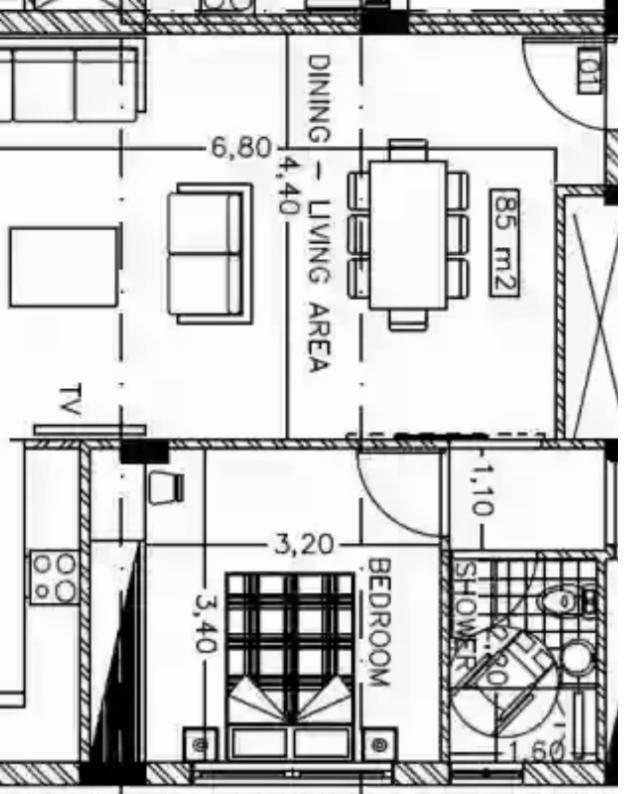

## 2 bedrooms, 85 sq.m.

Limassol, Touristiki-Periochi-Pyrgos-4534, Cyprus

**Offered at:** € 465,000

**Estate ID:** 29711

**Ref:** J3477L1262

NET internal area: 85

Bathrooms: 2

Bedrooms: 2

Parking spaces: 1 cars

Available from: 2024-04-23

Offered at: **465,000** 

Type: Apartment

Welcome to the epitome of modern living on the second floor of EL CURVE Apartments. This luxurious residence encompasses two spacious bedrooms and two elegantly designed bathrooms, offering a harmonious blend of comfort and style. With an expansive covered area of 85 square meters, this apartment provides ample space for you to create your dream home. Indulge in the finest details of craftsmanship and design as you explore the well-appointed rooms and thoughtfully curated spaces. Elevate your lifestyle at EL CURVE, where every square meter is a testament to sophistication and refinement....