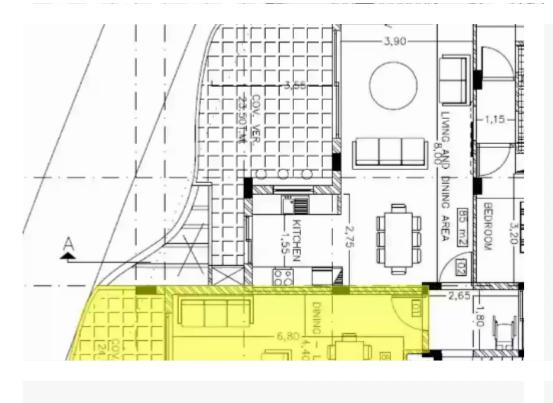

## 2 bedrooms, 85 sq.m.

Limassol, Touristiki-Periochi-Pyrgos-4534, Cyprus

**Offered at:** € 445,000

**Estate ID:** 29712

**Ref:** J3477L1260

NET internal area: 85

Bathrooms: 2

Bedrooms: 2

Parking spaces: 1 cars

Available from: 2024-04-23

Offered at: **445,000** 

Type: **Apartment** 

Welcome to the epitome of modern living on the first floor of EL CURVE Apartments. This luxurious residence encompasses two spacious bedrooms and two elegantly designed bathrooms, offering a harmonious blend of comfort and style. With an expansive covered area of 85 square meters, this apartment provides ample space for you to create your dream home. Indulge in the finest details of craftsmanship and design as you explore the well-appointed rooms and thoughtfully curated spaces. Elevate your lifestyle at EL CURVE, where every square meter is a testament to sophistication and refinement....