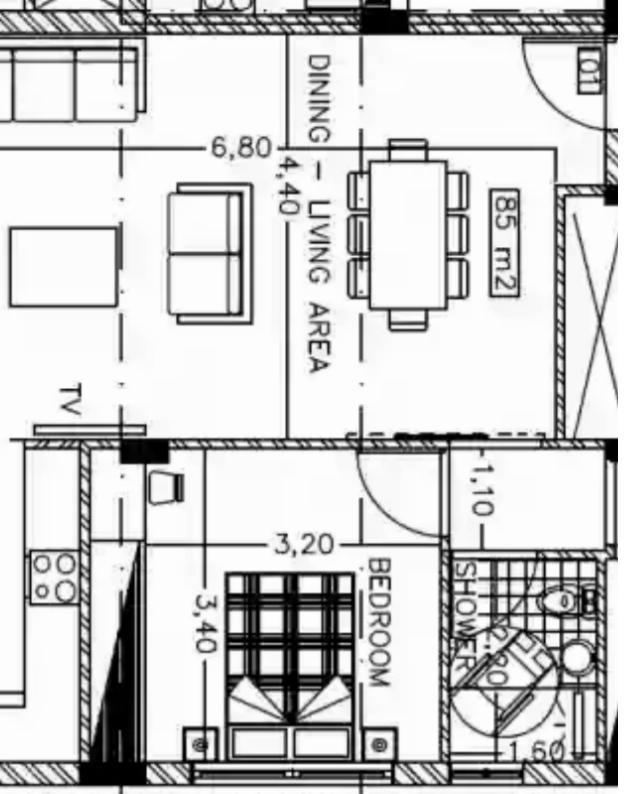

## 2 bedrooms, 85 sq.m.

Limassol, Touristiki-Periochi-Pyrgos-4534, Cyprus

**Offered at:** € 445,000

**Estate ID:** 29712

**Ref:** J3477L1260

NET internal area: 85

Bathrooms: 2

Bedrooms: 2

Parking spaces: 1 cars

Available from: 2024-04-23

Offered at: **445,000** 

Type: **Apartment** 

Welcome to the epitome of modern living on the first floor of EL CURVE Apartments. This luxurious residence encompasses two spacious bedrooms and two elegantly designed bathrooms, offering a harmonious blend of comfort and style. With an expansive covered area of 85 square meters, this apartment provides ample space for you to create your dream home. Indulge in the finest details of craftsmanship and design as you explore the well-appointed rooms and thoughtfully curated spaces. Elevate your lifestyle at EL CURVE, where every square meter is a testament to sophistication and refinement....