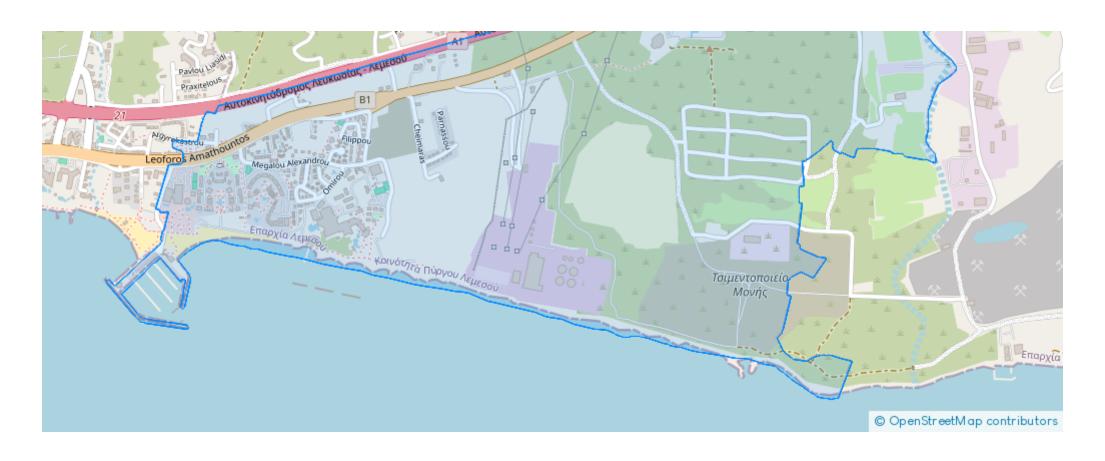

L1260











NET internal area: 85



Bathrooms: 2



Bedrooms: 2



Parking spaces: 1 cars



Available from: 2024-04-23



Offered at: **445,000** 



Type: **Apartment** 

Welcome to the epitome of modern living on the first floor of EL CURVE Apartments. This luxurious residence encompasses two spacious bedrooms and two elegantly designed bathrooms, offering a harmonious blend of comfort and style. With an expansive covered area of 85 square meters, this apartment provides ample space for you to create your dream home. Indulge in the finest details of craftsmanship and design as you explore the well-appointed rooms and thoughtfully curated spaces. Elevate your lifestyle at EL CURVE, where every square meter is a testament to sophistication and refinement....

## **Estate on map:**