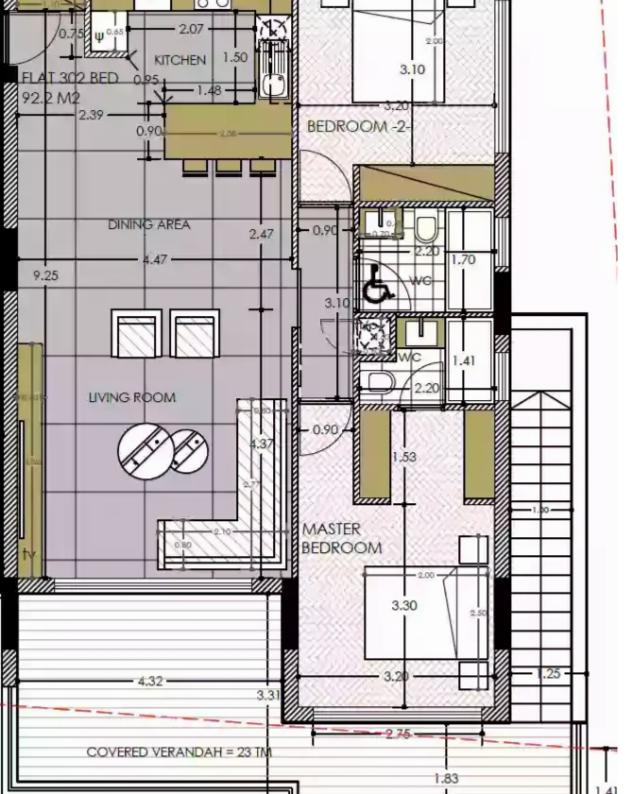

## 3 bedrooms, 91 sq.m.

Limassol, Panthea-Mesa-Geitonia-4007, Cyprus

Offered at: €800,000 Estate ID: 29714 Ref: J3474L1258

\_

Welcome to an extraordinary penthouse that redefines luxury living. With four lavish bedrooms and three modern bathrooms, this residence offers an opulent retreat that combines grandeur with comfort. Encompassing an expansive 91 square meters of covered area, the penthouse provides an unparalleled canvas for indulging in the ultimate living experience. Step onto the covered veranda, spanning 32 square meters, where you can savor moments of tranquility while immersed in breathtaking vistas. Additionally, an open veranda extending 94 square meters beckons you to bask in the open skies, elevating your connection to the surrounding beauty. Ensuring your convenience and security, two dedica...