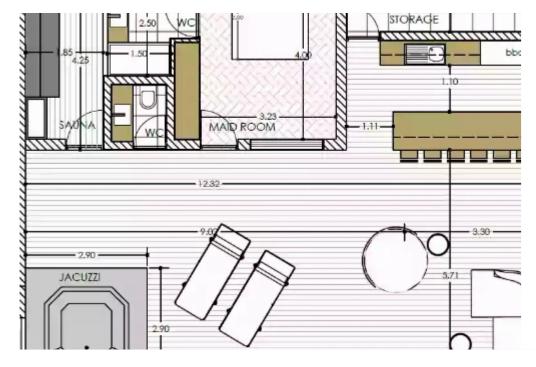

## 3 bedrooms, 91 sq.m.

Limassol, Panthea-Mesa-Geitonia-4007, Cyprus

Offered at: €800,000 Estate ID: 29714 Ref: J3474L1258

\_

Welcome to an extraordinary penthouse that redefines luxury living. With four lavish bedrooms and three modern bathrooms, this residence offers an opulent retreat that combines grandeur with comfort. Encompassing an expansive 91 square meters of covered area, the penthouse provides an unparalleled canvas for indulging in the ultimate living experience. Step onto the covered veranda, spanning 32 square meters, where you can savor moments of tranquility while immersed in breathtaking vistas. Additionally, an open veranda extending 94 square meters beckons you to bask in the open skies, elevating your connection to the surrounding beauty. Ensuring your convenience and security, two dedica...