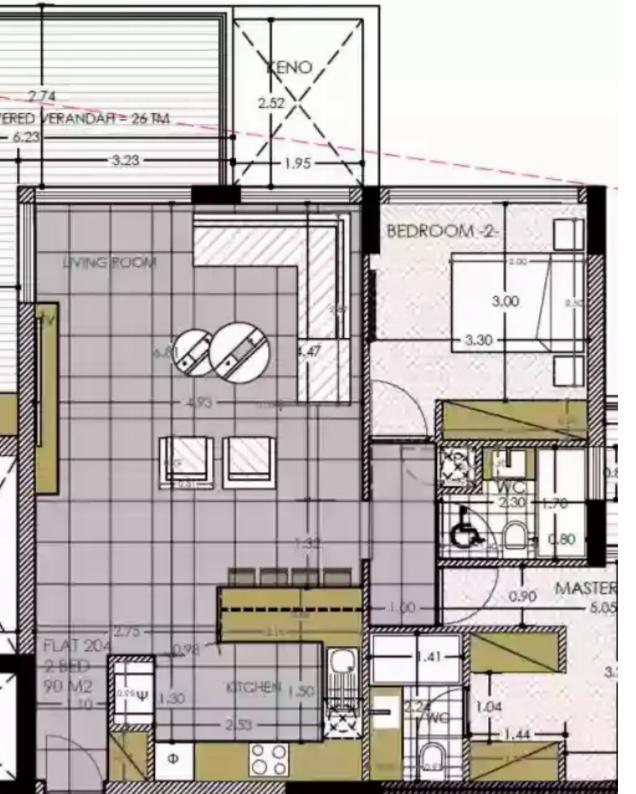

## 2 bedrooms, 90 sq.m.

Limassol, Panthea-Mesa-Geitonia-4007, Cyprus

**Offered at:** €500,000

**Estate ID:** 29716

**Ref:** J3474L1256

NET internal area: 90

Bathrooms: 2

Bedrooms: 2

Parking spaces: 1 cars

Available from: 2024-04-23

Offered at: **500,000** 

Type: Apartment

Veranda: 26 m²

Introducing a captivating apartment that encapsulates modern living at its finest. With two generously-sized bedrooms and two stylish bathrooms, this residence offers a harmonious blend of comfort and elegance. Spanning across 90 square meters of covered area, the layout provides a spacious canvas for you to create the perfect living environment. Step out onto the inviting covered porch, extending 26 square meters, where you can bask in the fresh air while savoring the beauty of your surroundings. This outdoor extension seamlessly merges with the indoor spaces, providing an ideal setting for relaxation and hosting gatherings. Your convenience is paramount, as evidenced by the provision...