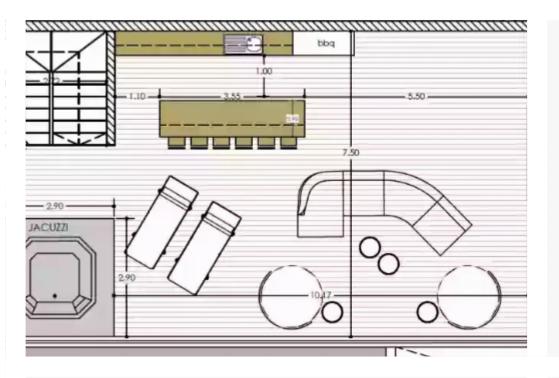

Type: Penthouse

Welcome to an extraordinary penthouse that redefines luxury living. With four lavish bedrooms and three modern bathrooms, this residence offers an opulent retreat that combines grandeur with comfort. Encompassing an expansive 191 square meters of covered area, the penthouse provides an unparalleled canvas for indulging in the ultimate living experience. Step onto the covered veranda, spanning 46 square meters, where you can savor moments of tranquility while immersed in breathtaking vistas. Additionally, an open veranda extending 103 square meters beckons you to bask in the open skies, elevating your connection to the surrounding beauty. Ensuring your convenience and security, two dedi...