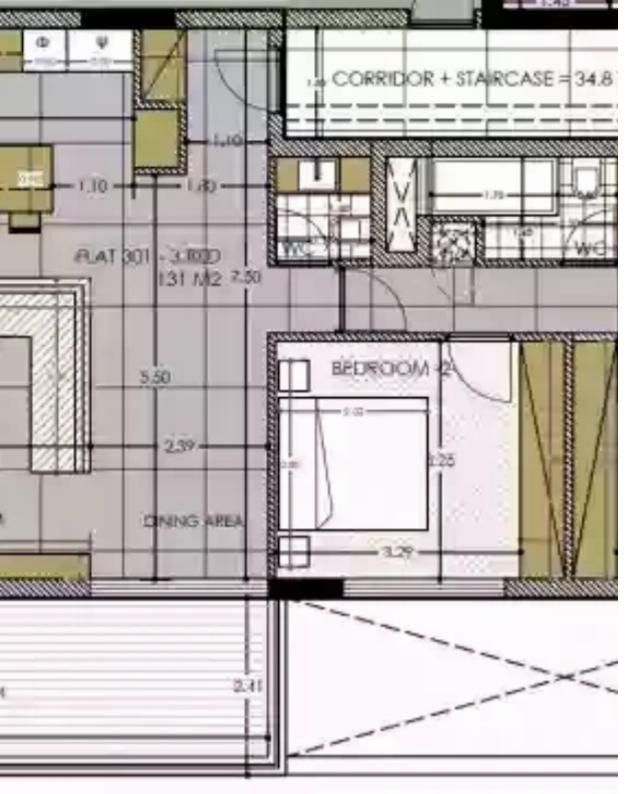

## 4 bedrooms, 191 sq.m.

Limassol, Panthea-Mesa-Geitonia-4007, Cyprus

**Offered at:** €1,300,000

**Estate ID:** 29717

**Ref:** J3474L1257

Density: 0 %

Available from: 2024-04-23

Offered at: 1,300,000

Type: Penthouse

Welcome to an extraordinary penthouse that redefines luxury living. With four lavish bedrooms and three modern bathrooms, this residence offers an opulent retreat that combines grandeur with comfort. Encompassing an expansive 191 square meters of covered area, the penthouse provides an unparalleled canvas for indulging in the ultimate living experience. Step onto the covered veranda, spanning 46 square meters, where you can savor moments of tranquility while immersed in breathtaking vistas. Additionally, an open veranda extending 103 square meters beckons you to bask in the open skies, elevating your connection to the surrounding beauty. Ensuring your convenience and security, two dedi...