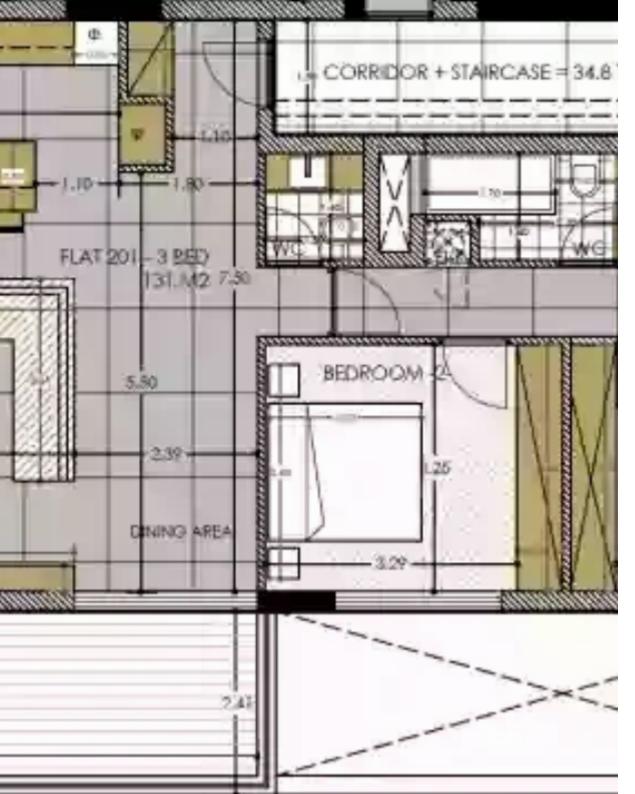

## 3 bedrooms, 131 sq.m.

Limassol, Panthea-Mesa-Geitonia-4007, Cyprus

**Offered at:** € 660,000

**Estate ID:** 29718

**Ref:** J3474L1253

NET internal area: 131

Bathrooms: 2

Bedrooms: 3

Parking spaces: 2 cars

Available from: 2024-04-23

Offered at: **660,000** 

Гуре: **Apartment** 

Veranda: 55 m²

Welcome to this exquisite apartment that encapsulates the perfect blend of comfort, space, and luxury. Boasting three spacious bedrooms and two modern bathrooms, this residence offers a harmonious balance between privacy and shared living spaces. With a generous covered area of 131 square meters, there's ample room to create the home of your dreams. Step onto the covered veranda, extending 55 square meters, where you can relish in the open air while enjoying the beauty of your surroundings. The veranda seamlessly merges indoor and outdoor living, offering an ideal setting for relaxation and entertaining. Convenience meets functionality with the provision of two dedicated parking spaces...