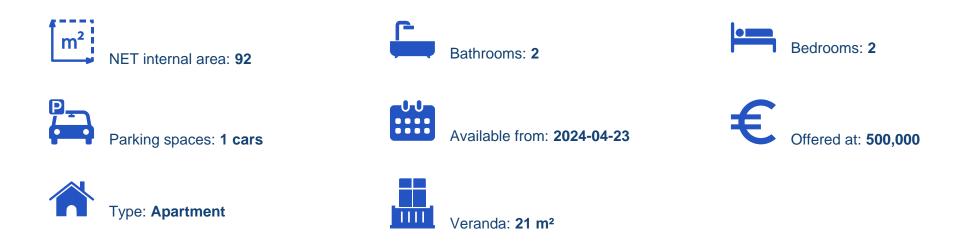

## 2 bedrooms, 92 sq.m.

Limassol, Panthea-Mesa-Geitonia-4007, Cyprus

Offered at: €500,000 Estate ID: 29719 Ref: J3474L1255

Introducing a captivating apartment that encapsulates modern living at its finest. With two generously-sized bedrooms and two stylish bathrooms, this residence offers a harmonious blend of comfort and elegance. Spanning across 92 square meters of covered area, the layout provides a spacious canvas for you to create the perfect living environment. Step out onto the inviting covered porch, extending 21 square meters, where you can bask in the fresh air while savoring the beauty of your surroundings. This outdoor extension seamlessly merges with the indoor spaces, providing an ideal setting for relaxation and hosting gatherings. Your convenience is paramount, as evidenced by the provision...