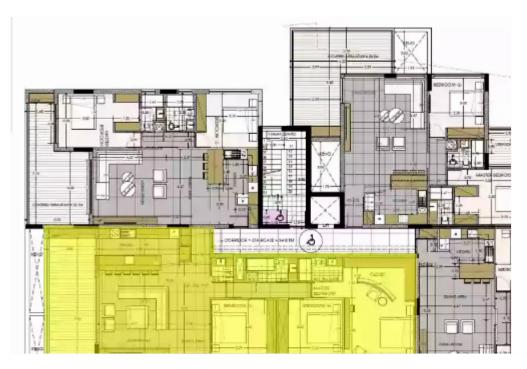

## 2 bedrooms, 92 sq.m.

Limassol, Panthea-Mesa-Geitonia-4007, Cyprus

Offered at: €500,000 Estate ID: 29719 Ref: J3474L1255

Introducing a captivating apartment that encapsulates modern living at its finest. With two generously-sized bedrooms and two stylish bathrooms, this residence offers a harmonious blend of comfort and elegance. Spanning across 92 square meters of covered area, the layout provides a spacious canvas for you to create the perfect living environment. Step out onto the inviting covered porch, extending 21 square meters, where you can bask in the fresh air while savoring the beauty of your surroundings. This outdoor extension seamlessly merges with the indoor spaces, providing an ideal setting for relaxation and hosting gatherings. Your convenience is paramount, as evidenced by the provision...