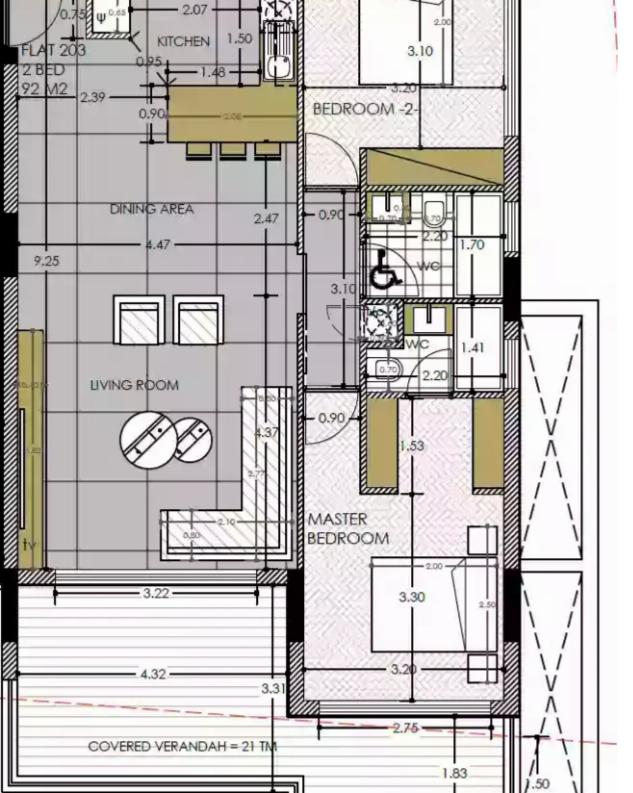

## 2 bedrooms, 92 sq.m.

Limassol, Panthea-Mesa-Geitonia-4007, Cyprus

Offered at: €500,000 Estate ID: 29719 Ref: J3474L1255

Introducing a captivating apartment that encapsulates modern living at its finest. With two generously-sized bedrooms and two stylish bathrooms, this residence offers a harmonious blend of comfort and elegance. Spanning across 92 square meters of covered area, the layout provides a spacious canvas for you to create the perfect living environment. Step out onto the inviting covered porch, extending 21 square meters, where you can bask in the fresh air while savoring the beauty of your surroundings. This outdoor extension seamlessly merges with the indoor spaces, providing an ideal setting for relaxation and hosting gatherings. Your convenience is paramount, as evidenced by the provision...