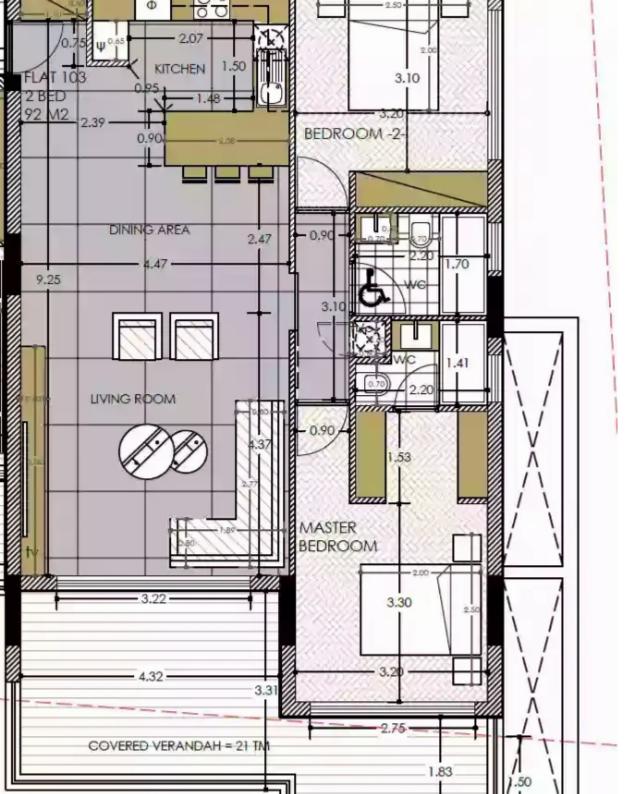

## 2 bedrooms, 92 sq.m.

Limassol, Panthea-Mesa-Geitonia-4007, Cyprus

**Offered at:** € 440,000

**Estate ID:** 29720

Ref: J3474L1251

NET internal area: 92

Bathrooms: 2

Bedrooms: 2

Parking spaces: 1 cars

Available from: 2024-04-23

Offered at: **440,000** 

Type: **Apartment** 

Veranda: 21 m²

Introducing a captivating apartment that encapsulates modern living at its finest. With two generously-sized bedrooms and two stylish bathrooms, this residence offers a harmonious blend of comfort and elegance. Spanning across 92 square meters of covered area, the layout provides a spacious canvas for you to create the perfect living environment. Step out onto the inviting covered porch, extending 21 square meters, where you can bask in the fresh air while savoring the beauty of your surroundings. This outdoor extension seamlessly merges with the indoor spaces, providing an ideal setting for relaxation and hosting gatherings. Your convenience is paramount, as evidenced by the provision...