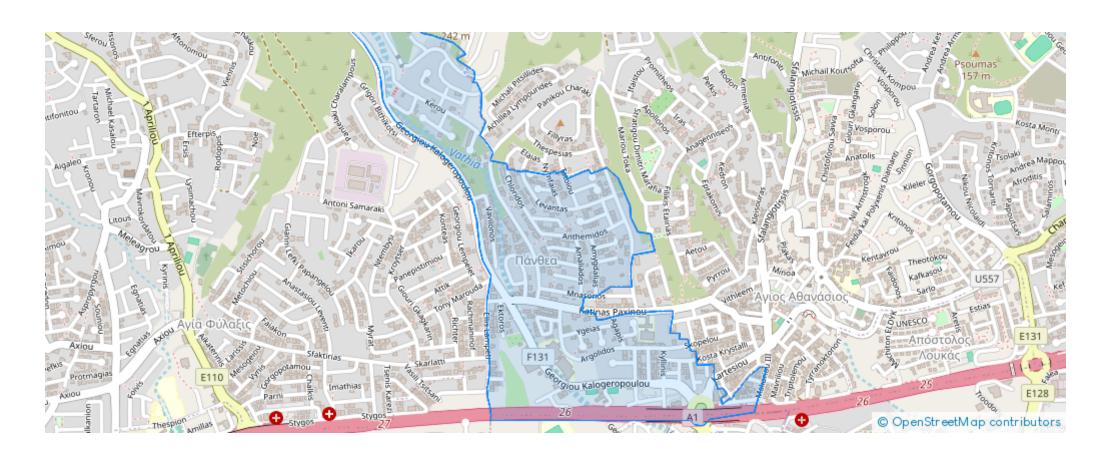

-04-23



Offered at: **440,000** 



Type: **Apartment** 



Veranda: 21 m²

Introducing a captivating apartment that encapsulates modern living at its finest. With two generously-sized bedrooms and two stylish bathrooms, this residence offers a harmonious blend of comfort and elegance. Spanning across 92 square meters of covered area, the layout provides a spacious canvas for you to create the perfect living environment. Step out onto the inviting covered porch, extending 21 square meters, where you can bask in the fresh air while savoring the beauty of your surroundings. This outdoor extension seamlessly merges with the indoor spaces, providing an ideal setting for relaxation and hosting gatherings. Your convenience is paramount, as evidenced by the provision...

## **Estate on map:**