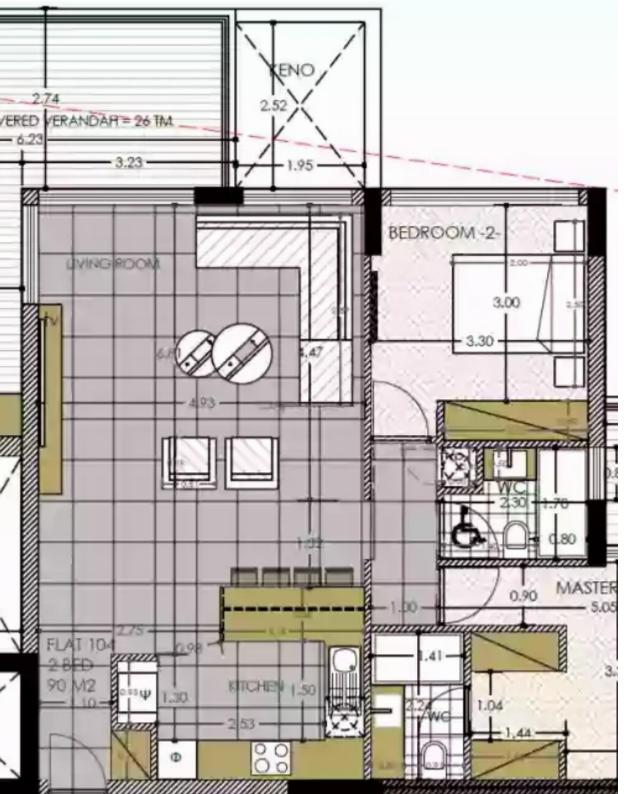

## 2 bedrooms, 90 sq.m.

Limassol, Panthea-Mesa-Geitonia-4007, Cyprus

**Offered at:** € 430,000

**Estate ID:** 29721

**Ref:** J3474L1252

NET internal area: 90

Bathrooms: 2

Bedrooms: 2

Parking spaces: 1 cars

Available from: 2024-04-23

Offered at: **430,00**0

Type: Apartment

Veranda: 26 m²

Introducing a captivating apartment that encapsulates modern living at its finest. With two generously-sized bedrooms and two stylish bathrooms, this residence offers a harmonious blend of comfort and elegance. Spanning across 90 square meters of covered area, the layout provides a spacious canvas for you to create the perfect living environment. Step out onto the inviting covered porch, extending 26 square meters, where you can bask in the fresh air while savoring the beauty of your surroundings. This outdoor extension seamlessly merges with the indoor spaces, providing an ideal setting for relaxation and hosting gatherings. Your convenience is paramount, as evidenced by the provision...