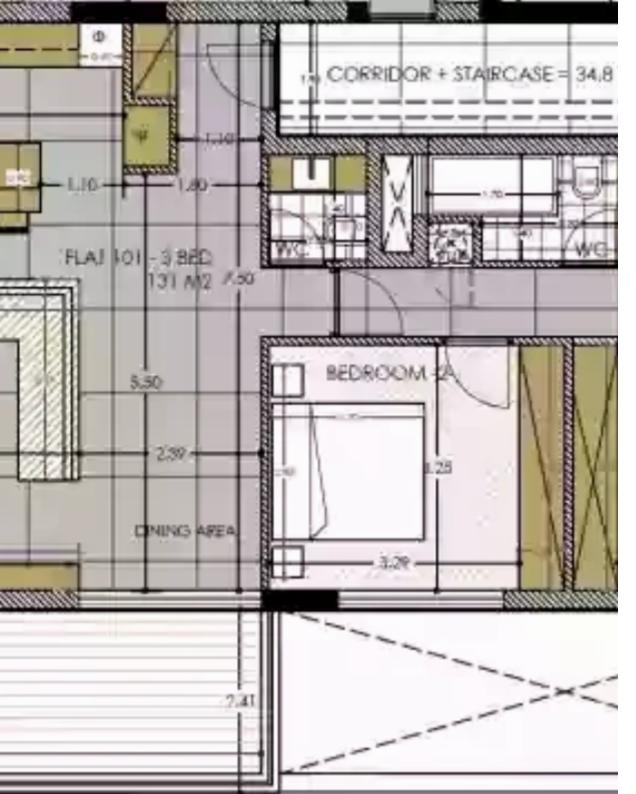

## 3 bedrooms, 131 sq.m.

Limassol, Panthea-Mesa-Geitonia-4007, Cyprus

**Offered at:** € 605,000

**Estate ID:** 29722

**Ref:** J3474L1249

NET internal area: 131

Bathrooms: 2

Bedrooms: 3

Parking spaces: 2 cars

Available from: 2024-04-23

Offered at: **605,00**0

Type: **Apartment** 

Veranda: 55 m²

Welcome to this exquisite apartment that encapsulates the perfect blend of comfort, space, and luxury. Boasting three spacious bedrooms and two modern bathrooms, this residence offers a harmonious balance between privacy and shared living spaces. With a generous covered area of 131 square meters, there's ample room to create the home of your dreams. Step onto the covered veranda, extending 55 square meters, where you can relish in the open air while enjoying the beauty of your surroundings. The veranda seamlessly merges indoor and outdoor living, offering an ideal setting for relaxation and entertaining. Convenience meets functionality with the provision of two dedicated parking spaces...