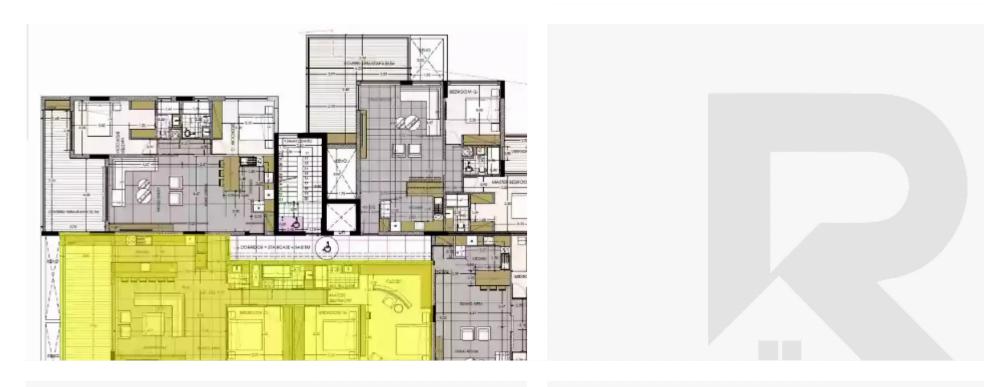

## 3 bedrooms, 131 sq.m.

Limassol, Panthea-Mesa-Geitonia-4007, Cyprus

**Offered at:** € 605,000

**Estate ID:** 29722

**Ref:** J3474L1249

NET internal area: 131

Bathrooms: 2

Bedrooms: 3

Parking spaces: 2 cars

Available from: 2024-04-23

Offered at: **605,00**0

Type: **Apartment** 

Veranda: 55 m²

Welcome to this exquisite apartment that encapsulates the perfect blend of comfort, space, and luxury. Boasting three spacious bedrooms and two modern bathrooms, this residence offers a harmonious balance between privacy and shared living spaces. With a generous covered area of 131 square meters, there's ample room to create the home of your dreams. Step onto the covered veranda, extending 55 square meters, where you can relish in the open air while enjoying the beauty of your surroundings. The veranda seamlessly merges indoor and outdoor living, offering an ideal setting for relaxation and entertaining. Convenience meets functionality with the provision of two dedicated parking spaces...