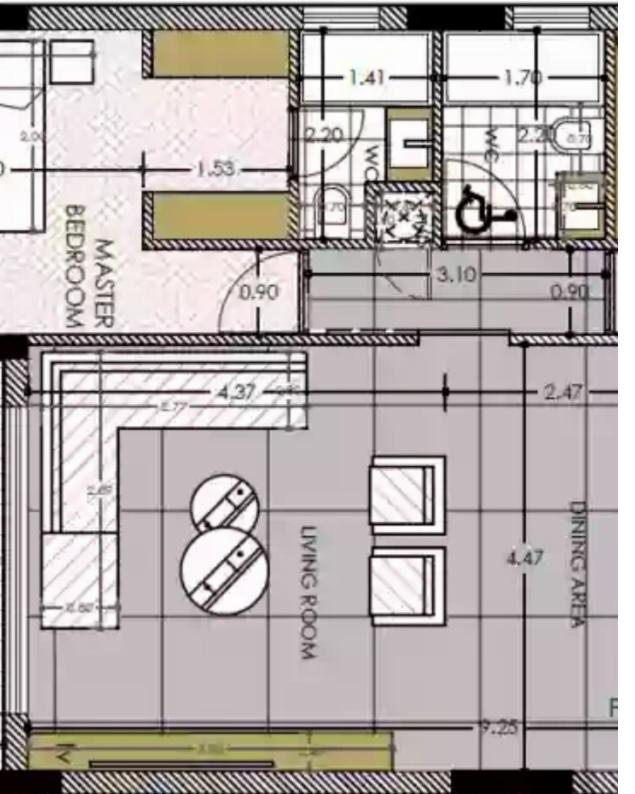

## 2 bedrooms, 92 sq.m.

Limassol, Panthea-Mesa-Geitonia-4007, Cyprus

**Offered at:** € 460,000

**Estate ID:** 29723

**Ref:** J3474L1250

NET internal area: 92

Bathrooms: 2

Bedrooms: 2

Parking spaces: 1 cars

Available from: 2024-04-23

Offered at: **460,000** 

Type: Apartment

Veranda: 22 m²

Introducing a captivating apartment that encapsulates modern living at its finest. With two generously-sized bedrooms and two stylish bathrooms, this residence offers a harmonious blend of comfort and elegance. Spanning across 92 square meters of covered area, the layout provides a spacious canvas for you to create the perfect living environment. Step out onto the inviting covered porch, extending 22 square meters, where you can bask in the fresh air while savoring the beauty of your surroundings. This outdoor extension seamlessly merges with the indoor spaces, providing an ideal setting for relaxation and hosting gatherings. Your convenience is paramount, as evidenced by the provision...