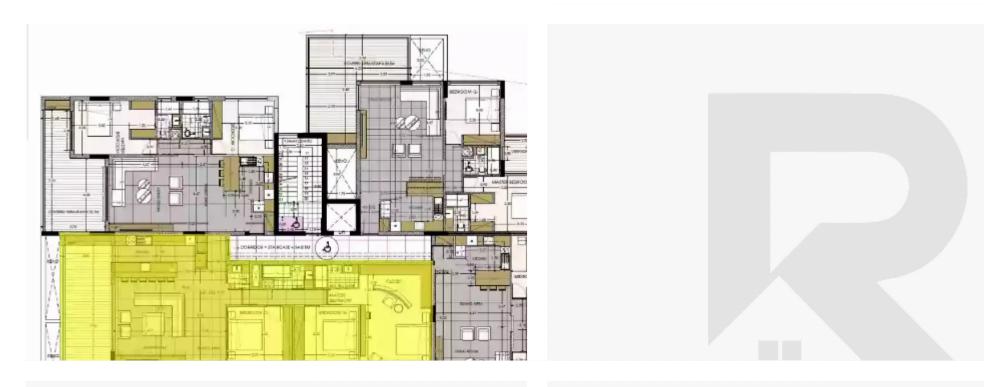

## 2 bedrooms, 92 sq.m.

Limassol, Panthea-Mesa-Geitonia-4007, Cyprus

**Offered at:** € 460,000

**Estate ID:** 29723

**Ref:** J3474L1250

NET internal area: 92

Bathrooms: 2

Bedrooms: 2

Parking spaces: 1 cars

Available from: 2024-04-23

Offered at: **460,000** 

Type: Apartment

Veranda: 22 m²

Introducing a captivating apartment that encapsulates modern living at its finest. With two generously-sized bedrooms and two stylish bathrooms, this residence offers a harmonious blend of comfort and elegance. Spanning across 92 square meters of covered area, the layout provides a spacious canvas for you to create the perfect living environment. Step out onto the inviting covered porch, extending 22 square meters, where you can bask in the fresh air while savoring the beauty of your surroundings. This outdoor extension seamlessly merges with the indoor spaces, providing an ideal setting for relaxation and hosting gatherings. Your convenience is paramount, as evidenced by the provision...