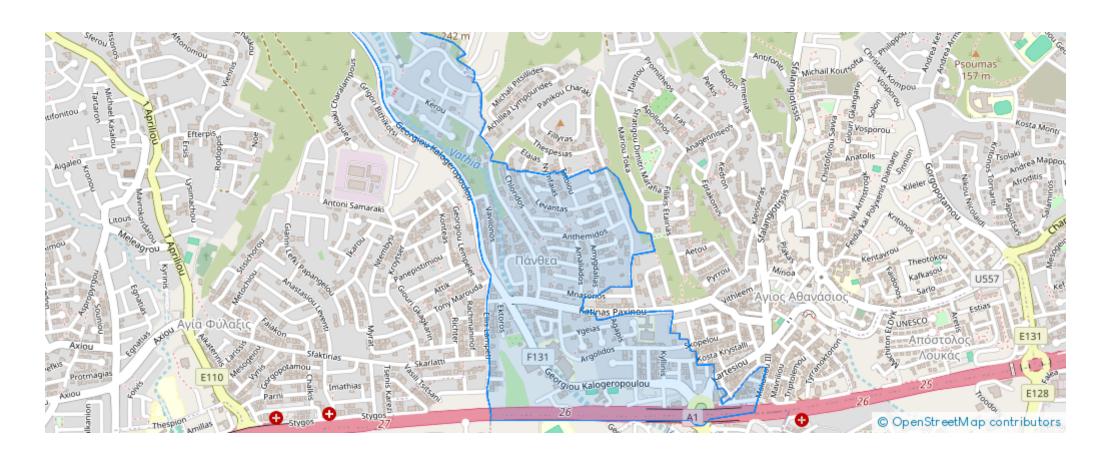

2024-04-23



Offered at: **460,000** 



Type: Apartment



Veranda: 22 m²

Introducing a captivating apartment that encapsulates modern living at its finest. With two generously-sized bedrooms and two stylish bathrooms, this residence offers a harmonious blend of comfort and elegance. Spanning across 92 square meters of covered area, the layout provides a spacious canvas for you to create the perfect living environment. Step out onto the inviting covered porch, extending 22 square meters, where you can bask in the fresh air while savoring the beauty of your surroundings. This outdoor extension seamlessly merges with the indoor spaces, providing an ideal setting for relaxation and hosting gatherings. Your convenience is paramount, as evidenced by the provision...

## **Estate on map:**