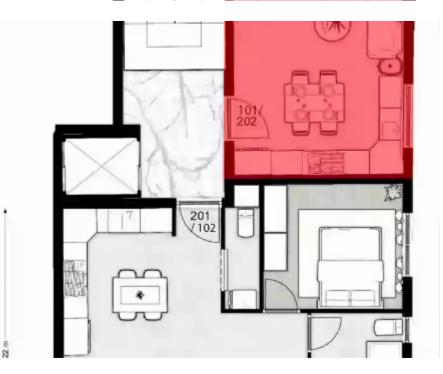

## 1 bedrooms, 50 sq.m.

Limassol, Chalkoutsa-Mesa-Geitonia-4000, Cyprus

**Offered at:** €210,000

**Estate ID:** 29725

**Ref:** J3472L1247

NET internal area: 50

Bathrooms: 1

Bedrooms: 1

Parking spaces: 1 cars

Available from: 2024-04-23

Offered at: 210,000

Type: **Apartment** 

Veranda: 10 m²

Introducing Apartment 202 at Silver Complex II: A meticulously crafted one-bedroom apartment that offers a harmonious fusion of comfort and style.

Step into a spacious 50 sqm internal living area, thoughtfully designed to exude modern luxury. Additionally, delight in the allure of 10 sqm covered verandas, where you can unwind and savor the open air. The bathroom boasts an elegant design, complete with a convenient shower tray. Discover the epitome of contemporary living in this exceptional apartment, ideally situated in the prime location of Limassol....