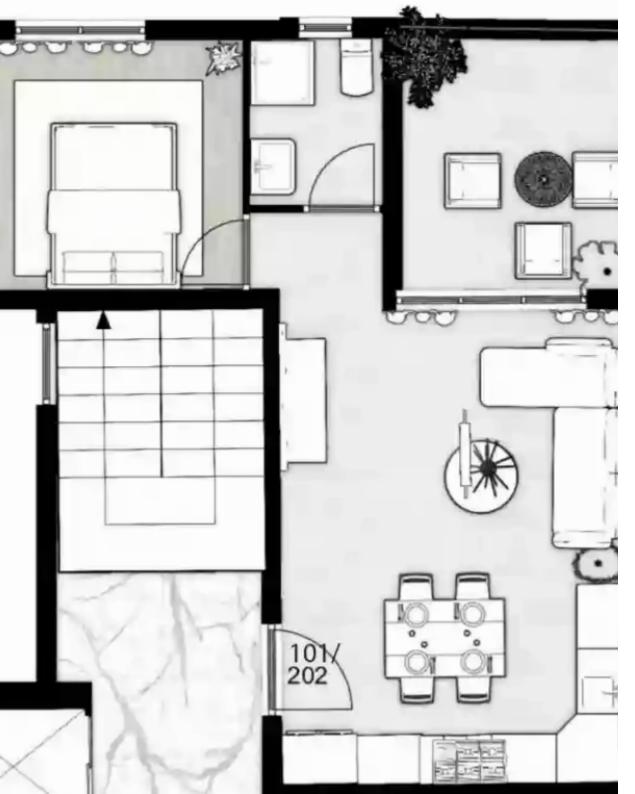

## 1 bedrooms, 50 sq.m.

Limassol, Chalkoutsa-Mesa-Geitonia-4000, Cyprus

**Offered at:** €210,000

**Estate ID:** 29725

**Ref:** J3472L1247

NET internal area: 50

Bathrooms: 1

Bedrooms: 1

Parking spaces: 1 cars

Available from: 2024-04-23

Offered at: 210,000

Type: **Apartment** 

Veranda: 10 m²

Introducing Apartment 202 at Silver Complex II: A meticulously crafted one-bedroom apartment that offers a harmonious fusion of comfort and style.

Step into a spacious 50 sqm internal living area, thoughtfully designed to exude modern luxury. Additionally, delight in the allure of 10 sqm covered verandas, where you can unwind and savor the open air. The bathroom boasts an elegant design, complete with a convenient shower tray. Discover the epitome of contemporary living in this exceptional apartment, ideally situated in the prime location of Limassol....