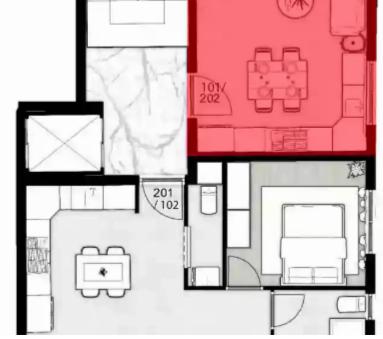

## 1 bedrooms, 50 sq.m.

Limassol, Chalkoutsa-Mesa-Geitonia-4000, Cyprus

Offered at: €210,000 Estate ID: 29726 Ref: J3472L1246

Introducing Apartment 102 at Silver Complex II: A meticulously crafted one-bedroom apartment that offers a harmonious fusion of comfort and style. Step into a spacious 50 sqm internal living area, thoughtfully designed to exude modern luxury. Additionally, delight in the allure of 10 sqm covered verandas, where you can unwind and savor the open air. The bathroom boasts an elegant design, complete with a convenient shower tray. Discover the epitome of contemporary living in this exceptional apartment, ideally situated in the prime location of Limassol....