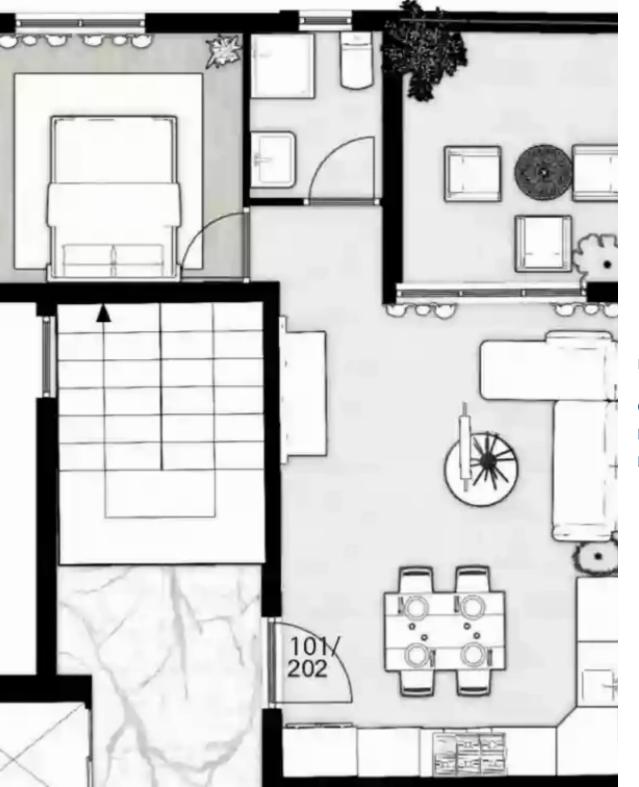

## 1 bedrooms, 50 sq.m.

Limassol, Chalkoutsa-Mesa-Geitonia-4000, Cyprus

Offered at: €210,000 Estate ID: 29726 Ref: J3472L1246

Introducing Apartment 102 at Silver Complex II: A meticulously crafted one-bedroom apartment that offers a harmonious fusion of comfort and style. Step into a spacious 50 sqm internal living area, thoughtfully designed to exude modern luxury. Additionally, delight in the allure of 10 sqm covered verandas, where you can unwind and savor the open air. The bathroom boasts an elegant design, complete with a convenient shower tray. Discover the epitome of contemporary living in this exceptional apartment, ideally situated in the prime location of Limassol....