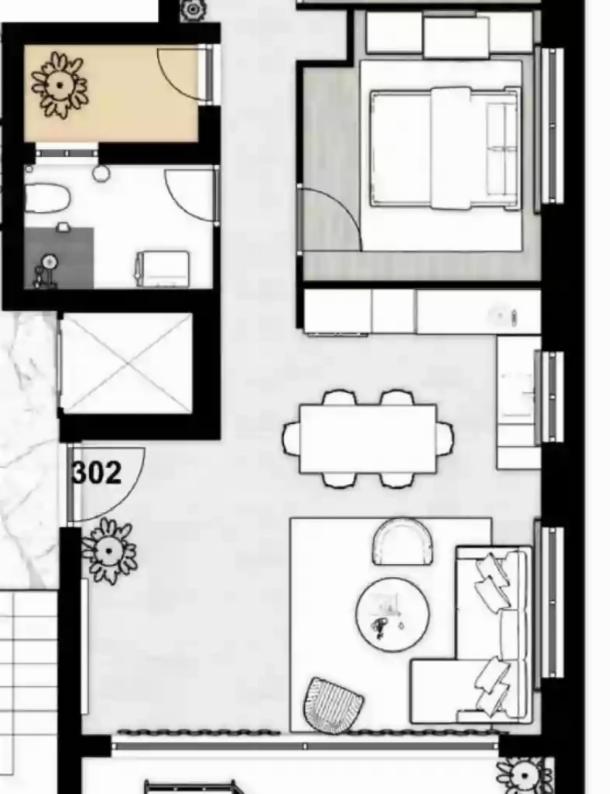

## 2 bedrooms, 83 sq.m.

Limassol, New-Port-My-Mall-Zakaki-3046 , Cyprus

**Offered at:** €400,000

**Estate ID:** 29728

**Ref:** J3471L1245

NET internal area: 83

Bathrooms: 2

Bedrooms: 2

Parking spaces: 1 cars

Available from: 2024-04-23

Offered at: 400,000

Type: **Apartment** 

Veranda: 84 m²

Welcome to Apartment 302, where a captivating sea view sets the stage for an exquisite living experience. This two-bedroom haven spans 83 sqm of internal space, offering a blend of comfort and sophistication. Step onto the covered verandas encompassing 21 sqm, where the gentle sea breeze beckons you to indulge in all fresco moments. Inside, a well-appointed bathroom with a shower tray ensures your daily rituals are met with convenience, complemented by an additional guest toilet room for utmost practicality. Ascend to the stunning roof garden, a private escape spanning 14 sqm of internal space. Here, panoramic vistas unfold, inviting you to unwind and embrace the coastal beauty. An expansiv...