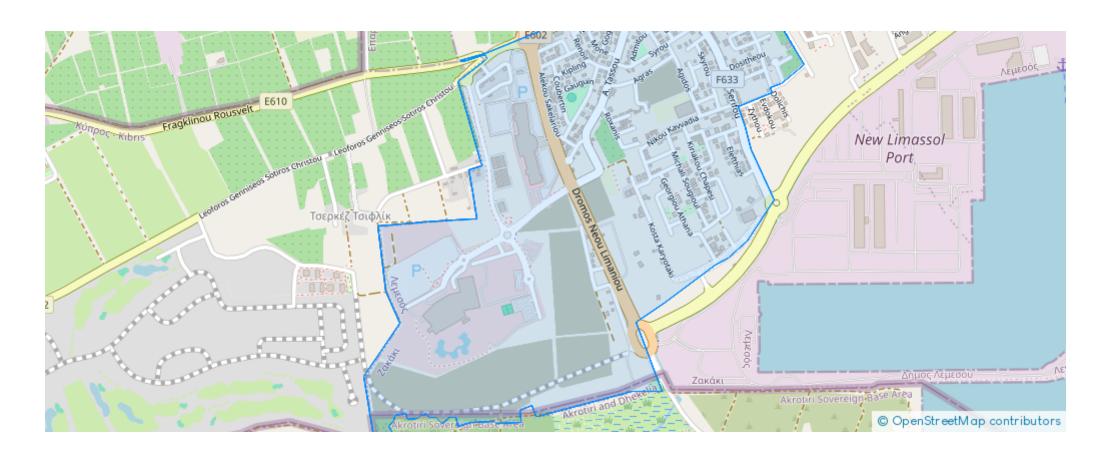

-04-23



Offered at: 400,000



Type: **Apartment** 



Veranda: 84 m²

Welcome to Apartment 302, where a captivating sea view sets the stage for an exquisite living experience. This two-bedroom haven spans 83 sqm of internal space, offering a blend of comfort and sophistication. Step onto the covered verandas encompassing 21 sqm, where the gentle sea breeze beckons you to indulge in all fresco moments. Inside, a well-appointed bathroom with a shower tray ensures your daily rituals are met with convenience, complemented by an additional guest toilet room for utmost practicality. Ascend to the stunning roof garden, a private escape spanning 14 sqm of internal space. Here, panoramic vistas unfold, inviting you to unwind and embrace the coastal beauty. An expansiv...

## **Estate on map:**